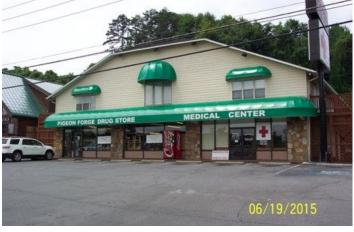

## **3346 Parkway** 3346 Parkway, Pigeon Forge, TN 37863

Listing ID: Status: Property Type: Retail-Commercial Type: Contiguous Space: Total Available: Lease Rate:

Base Monthly Rent: Lease Type: Nearest MSA: County: Tax ID/APN: 29828600 Active Retail-Commercial For Lease Convenience Store, Street Retail 3,830 SF 3,830 SF \$6,384 (Monthly) \$20 PSF (Annual) \$6,384 NNN Sevierville Sevier 078094F G 01200

## **Overview/Comments**

Road front retail available in Pigeon Forge, TN. One of the hottest vacation locales around. At the entrance to the Great Smoky Mountains and surrounded by vacation destination businesses.