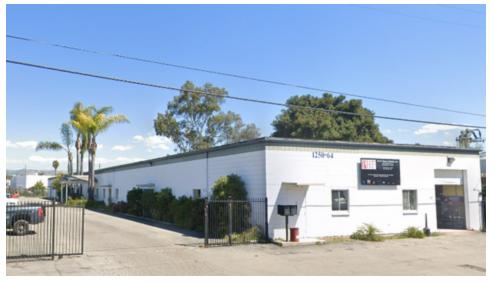

# 1250

## INDUSTRIAL ESCONDIDO CA

FOR LEASE

#### **OFFERING SUMMARY**

| LEASE RATE:       | \$1,750.00 - 3,100.00 per<br>month (MG) |
|-------------------|-----------------------------------------|
| BUILDING SIZE:    | 11,600 SF                               |
| LAND SIZE:        | 35,200 SF                               |
| AVAILABLE SPACES: | 1,200 SF to 4,850 SF                    |
| ZONING:           | M-2                                     |

#### **PROPERTY OVERVIEW**

Units from 1,200 SF to 4,850 SF Available Spaces Built-Out to Suit Professionally Owned and Managed Property