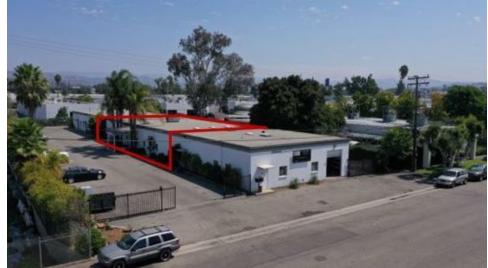

#### **OFFERING SUMMARY**

| LEASE RATE:       | \$1,750.00 - 3,100.00 per<br>month (MG) |
|-------------------|-----------------------------------------|
| BUILDING SIZE:    | 11,600 SF                               |
| LAND SIZE:        | 35,200 SF                               |
| AVAILABLE SPACES: | 1,200 SF to 4,850 SF                    |
| ZONING:           | M-2                                     |

#### **PROPERTY OVERVIEW**

Units from 1,200 SF to 4,850 SF Available Spaces Built-Out to Suit Professionally Owned and Managed Property