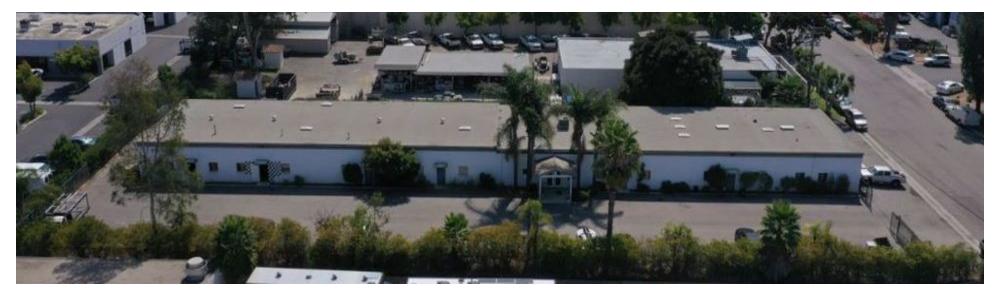

#### **OFFERING SUMMARY**

| LEASE RATE:       | \$1,750.00 - 3,100.00 per<br>month (MG) |
|-------------------|-----------------------------------------|
| BUILDING SIZE:    | 11,600 SF                               |
| LAND SIZE:        | 35,200 SF                               |
| AVAILABLE SPACES: | 1,200 SF to 4,850 SF                    |
| ZONING:           | M-2                                     |

#### **PROPERTY OVERVIEW**

Units from 1,200 SF to 4,850 SF Available Spaces Built-Out to Suit Professionally Owned and Managed Property