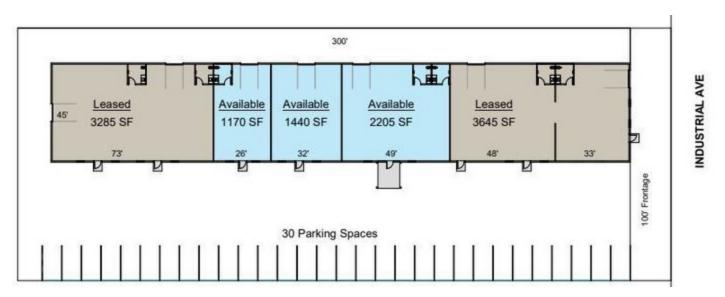

### **LEASE INFORMATION**

| LEASE TYPE:  | MG               | LEASE TERM: | 24 months                         |
|--------------|------------------|-------------|-----------------------------------|
| TOTAL SPACE: | 1,170 - 2,205 SF | LEASE RATE: | \$1,750.00 - \$3,100.00 per month |

#### **AVAILABLE SPACES**

| SUITE | TENANT    | SIZE (SF) | LEASE TYPE     | LEASE RATE        | DESCRIPTION                                                          |
|-------|-----------|-----------|----------------|-------------------|----------------------------------------------------------------------|
| 1252  | Available | 2,205 SF  | Modified Gross | \$3,100 per month | White box, with office build-out, private restroom and Drive-in Door |
| 1254  | Available | 1,440 SF  | Modified Gross | \$2,100 per month | White box, with office build-out, private restroom and Drive-in Door |
| 1256  | Available | 1,170 SF  | Modified Gross | \$1,750 per month | White box, with office build-out, private restroom and Drive-in Door |