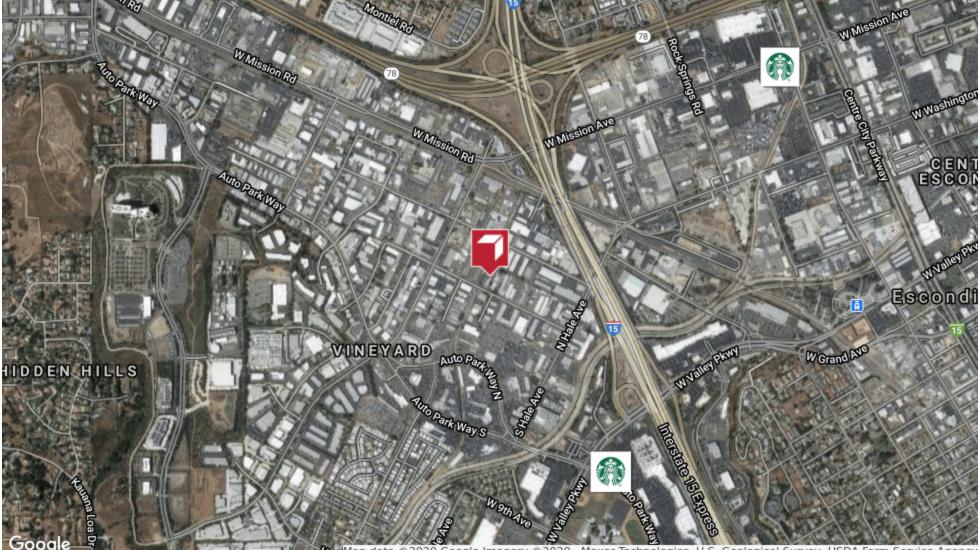

#### LOCATION OVERVIEW

Nestled in the coastal mountains of Southern California, Escondido offers a unique urban environment in the midst of rolling hills and avocado and citrus groves. Situated approximately 18-miles inland, 100-miles south of Los Angeles, and 30-miles northeast of San Diego, Escondido is an emerging economic leader at the forefront of job creation and entrepreneurship.

## MARK NELSON, SIOR MIKE NELSON, SIOR

PRINCIPAL 858 230 1204 MARK@NELSONHILL.COM

Map data ©2020 Google Imagery ©2020 , Maxar Technologies, U.S. Geological Survey, USDA Farm Service Agency

MARK NELSON, SIOR MIKE NELSON, SIOR