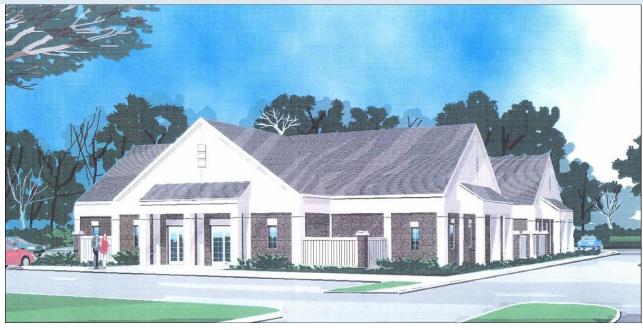

### **New Medical/ Professional Office Space**

Available Suites: Ranging from 1,500 - 10,000 sf

**Location:** Prime Gahanna location at the corner

of Hamilton Road & Johnstown Road

Purchase Price: \$175.00 per square foot

Flexible office sizes are available, built to your specifications, with private entries.

Ideal for small medical offices, or large practices requiring a stand-alone facility.

Potential to purchase or lease various sized office suites.