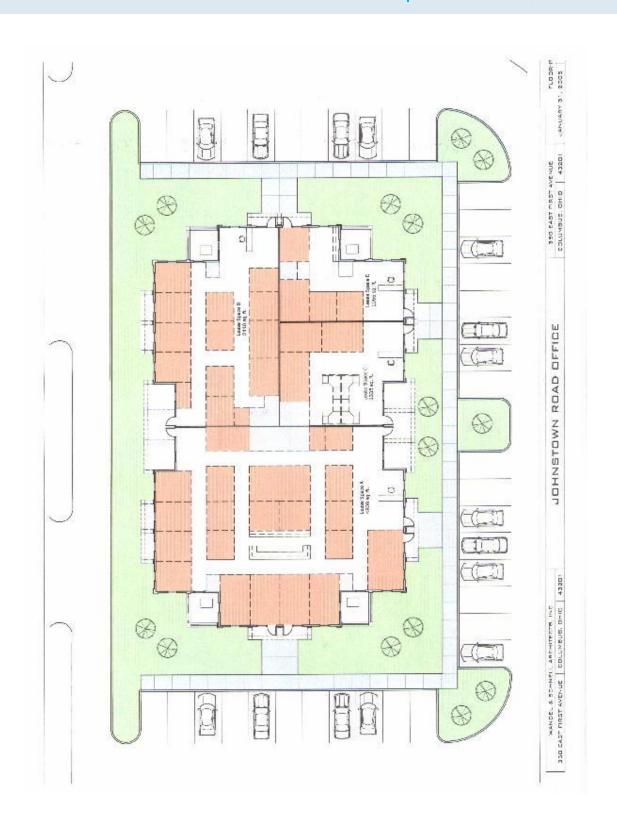

### **New Medical/ Professional Office Space**

Available Suites: Ranging from 1,500 - 10,000 sf

**Location:** Prime Gahanna location at the corner

of Hamilton Road & Johnstown Road

Purchase Price: \$175.00 per square foot

Flexible office sizes are available, built to your specifications, with private entries.

Ideal for small medical offices, or large practices requiring a stand-alone facility.

Potential to purchase or lease various sized office suites.