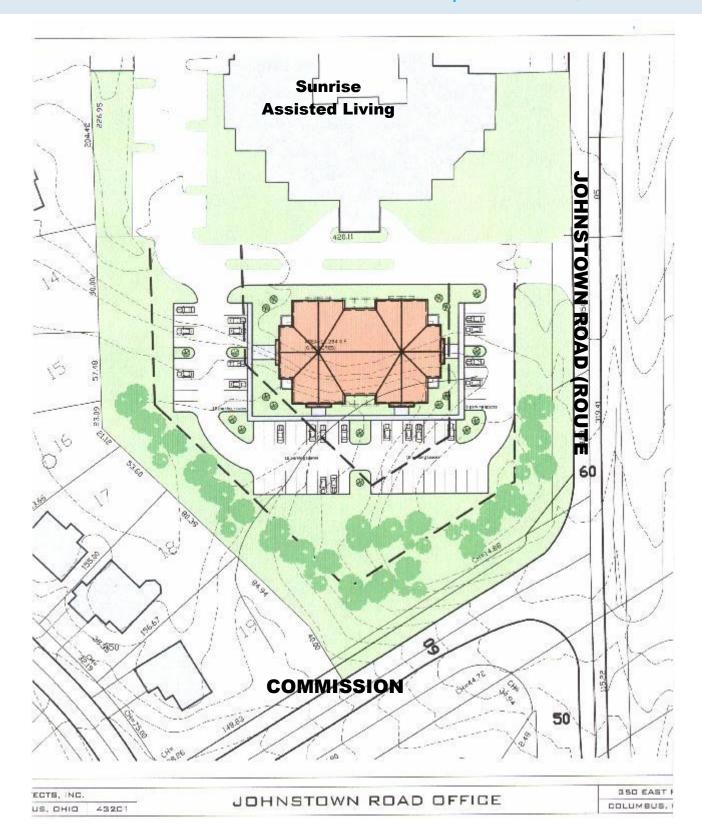

### **New Medical/ Professional Office Space**

Available Suites: Ranging from 1,500 - 10,000 sf

**Location:** Prime Gahanna location at the corner

of Hamilton Road & Johnstown Road

Purchase Price: \$175.00 per square foot

**Net Lease Rate:** \$17.00 per square foot

**Improvements**: Both purchase and lease options include

\$25.00 per square foot Tenant Improvement

Allowance

Amenities:

Park-like 2.5 acre setting with plenty of available parking.