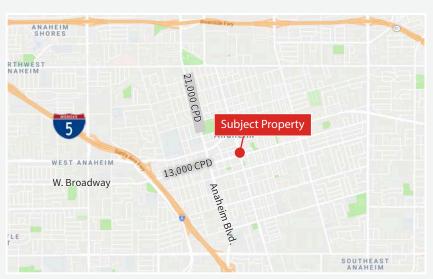

## The Mix at CTR City | N. Anaheim Blvd & W. Broadway

- New ownership has remodeled and modernized curb appeal
- Huge densities and daytime population
- Ample street and structure parking
- Surrounded by restaurants and shops
- 1/2 a block from the Anaheim Packing House
- Bustling Downtown
- Trolley stops every 15 minutes
- Across the street from City Hall
- St. Joseph Health recently added 1,000 new jobs