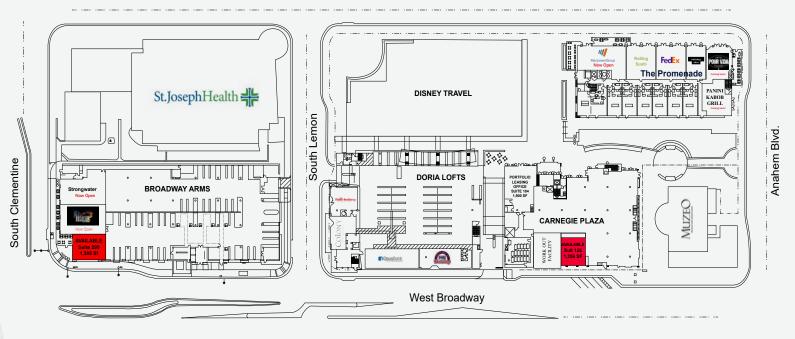

## **List of Tenants**

| Unit # | Tenant                           | SF    | Unit #  | Tenant                  | SF    |
|--------|----------------------------------|-------|---------|-------------------------|-------|
| 150    | Manpower (Now Open)              | 2,500 | 165     | F45                     | 1,866 |
| 140    | Rolling Sushi                    | 1,140 | 175-185 | Opus Bank               | 1,941 |
| 120    | Fed Ex                           | 2,000 | 280     | Colony Wine             | 1,236 |
| 110    | Trichology Salon                 | 1,132 | 250     | Flame Broiler           | 1,100 |
| 215    | Pour Vida (Coming Soon)          | 1,520 | 290     | Available               | 1,385 |
| 221    | Panini Kabob Grill (Coming Soon) | 1,684 | 280     | Requiem Cafe (Now Open) | 2,362 |
| 125    | Available                        | 1,356 | 2000    | Strong Water (Now Open) | 2,000 |
| 145    | Workout Facility                 | 1,702 |         |                         |       |

Site Plan

DISCLAIMER | © 2019 Jones Lang LaSalle IP, Inc. All rights reserved. All information contained herein is from sources deemed reliable; however, no representation or warranty is made to the accuracy thereof.