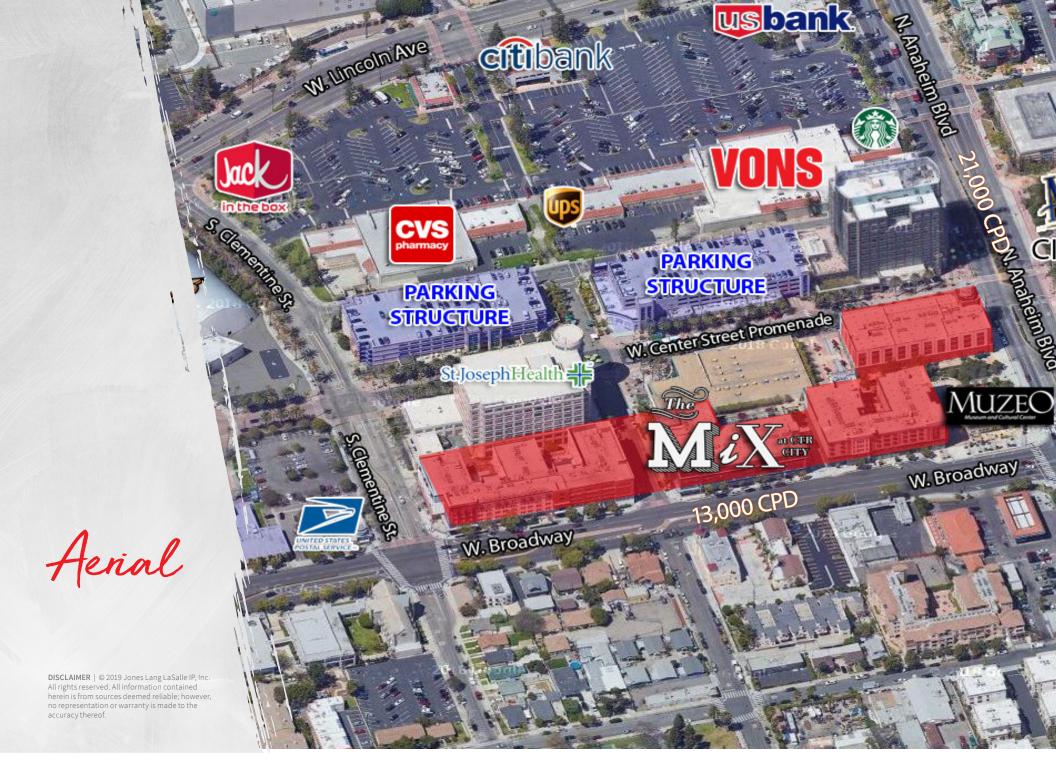

## The Mix at CTR City | N. Anaheim Blvd & W. Broadway

- New ownership has remodeled and modernized curb appeal
- Huge densities and daytime population
- Ample street and structure parking
- Surrounded by restaurants and shops
- 1/2 a block from the Anaheim Packing House
- Bustling Downtown
- Trolley stops every 15 minutes
- Across the street from City Hall
- St. Joseph Health recently added 1,000 new jobs

AREA **RETAILERS** 

| DEMOGRAPHICS | 1 mile ▼                   | 3 miles ▼                  | 5 miles ▼                  |
|--------------|----------------------------|----------------------------|----------------------------|
|              | 45,714 Total Population    | 276,116 Total Population   | 676,998 Total Population   |
|              | 3.91 Ave. Household Size   | 3.64 Ave. Household Size   | 3.45 Ave. Household Size   |
| (S+          | \$66,486<br>Ave. HH Income | \$76,413<br>Ave. HH Income | \$86,399<br>Ave. HH Income |
| (\$)         | \$467,351                  | \$458,228                  | \$499,974                  |