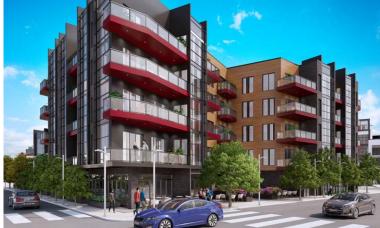

# Urban Retail integrated with Luxury Living

201
RESIDENTIAL UNITS

Vibrant Food, Music, & Night Life Scene

| 2019 Demographics        | 0.25 Miles | 0.5 Miles | 1 Mile   |
|--------------------------|------------|-----------|----------|
| Est. Population          | 3,746      | 14,557    | 49,382   |
| Est. Households          | 1,657      | 6,336     | 20,126   |
| Average Household Income | \$73,018   | \$84,858  | \$72,285 |

Located on the northern border of Northern Liberties, at the corner of Germantown Ave. and W. Thompson St., Liberty Square features 201 residential units, ground level retail, an underground parking garage, a private park-like plaza, and a dog park.