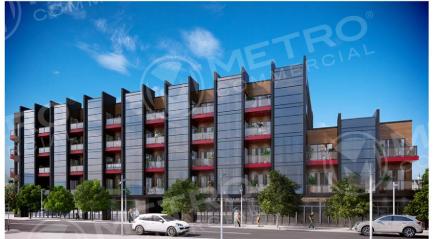

## **BUILDING 3: FALL 2020 DELIVERY**

NORTH AMERICAN STREET

The information and images contained herein are from sources deemed reliable. However, Metro Commercial Real Estate, Inc. makes no representation whatsoever as to their accuracy or authenticity. Images shown may be modified for illustrative purposes. Images may be out-of-date and not current. 6.22.2

Located on the northern border of Northern Liberties, at the corner of Germantown Ave. and W. Thompson St., Liberty Square features 201 residential units, ground level retail, an underground parking garage, a private park-like plaza, and a dog park.

The upscale apartment units boast high-end luxury finishes, floor to ceiling glass, hardwood flooring, designer kitchens and bathrooms, spacious rooms, and private balconies.

The 30,000 SF of ground level retail space, ideal for boutique fitness, restaurants/bars, and service users, will add vibrant energy to this emerging community.