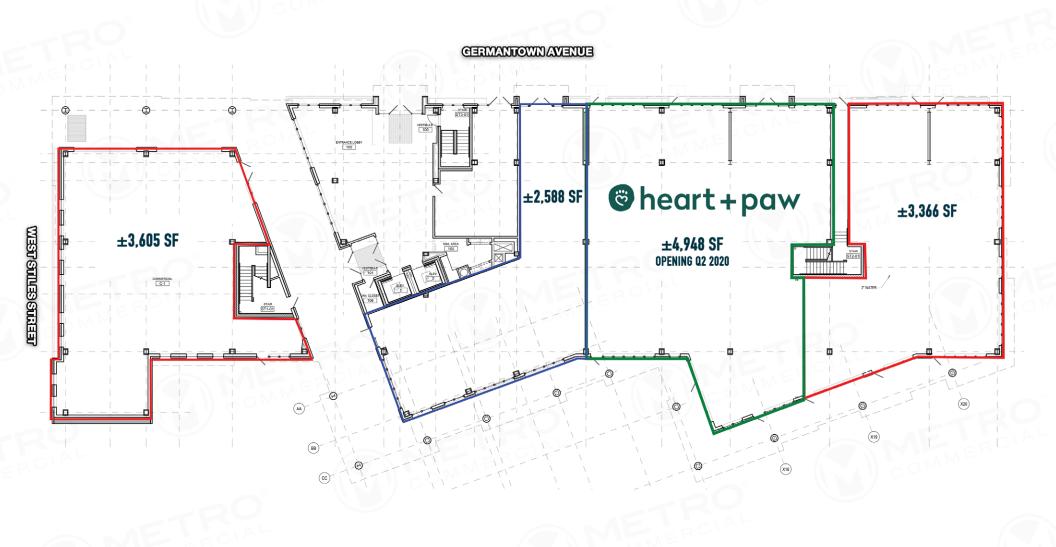

iberty Square is also a 1-mile drive to I-95 allowing for easy access to the entire Philadelphia MSA.

The upscale apartment units boast high-end luxury finishes, floor to ceiling glass, hardwood flooring, designer kitchens and bathrooms, spacious rooms, and private balconies.

The 30,000 SF of ground level retail space, ideal for boutique fitness, restaurants/bars, and service users, will add vibrant energy to this emerging community.

The information and images contained herein are from sources deemed reliable. However, Metro Commercial Real Estate, Inc. makes no representation whatsoever as to their accuracy or authenticity. Images shown may be modified for illustrative purposes. Images may be out-of-date and not current. 6.22.20



## **BUILDING 1: AVAILABLE FOR IMMEDIATE OCCUPANCY**







## **BUILDING 3: FALL 2020 DELIVERY**



NORTH AMERICAN STREET

The information and images contained herein are from sources deemed reliable. However, Metro Commercial Real Estate, Inc. makes no representation whatsoever as to their accuracy or authenticity. Images shown may be modified for illustrative purposes. Images may be out-of-date and not current. 6.22.2



MERING GENING JOETH



The information and images contained herein are from sources deemed reliable. However, Metro Commercial Real Estate, Inc. makes no representation whatsoever as to their accuracy or authenticity. Images shown may be modified for illustrative purposes. Images may be out-of-date and not current. 6.22.2



METRO®
COMMERCIAL
PEAL ESTATE INC



he information and images contained herein are from sources de