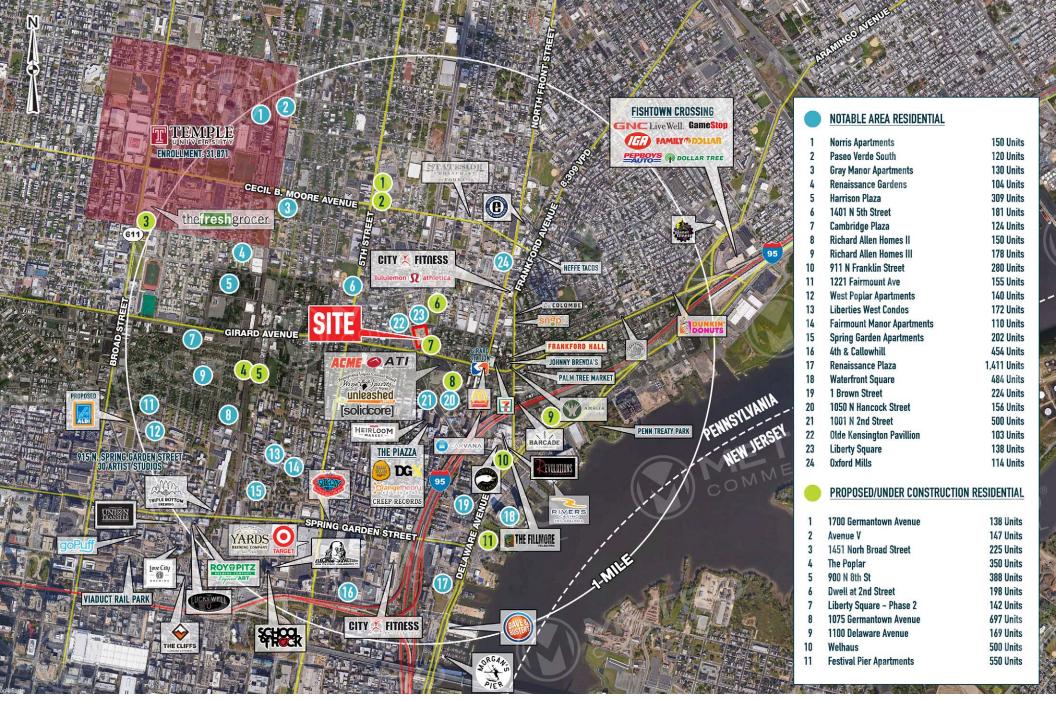

Located on the northern border of Northern Liberties, at the corner of Germantown Ave. and W. Thompson St., Liberty Square features 201 residential units, ground level retail, an underground parking garage, a private park-like plaza, and a dog park.

Liberty Square is a short walk to the Market-Frankford subway line which provides access to Center City in 9 minutes. The Route 15 Trolley Line is just one block away and runs for 63 blocks along Girard Ave. Liberty Square is also a 1-mile drive to I-95 allowing for easy access to the entire Philadelphia MSA.