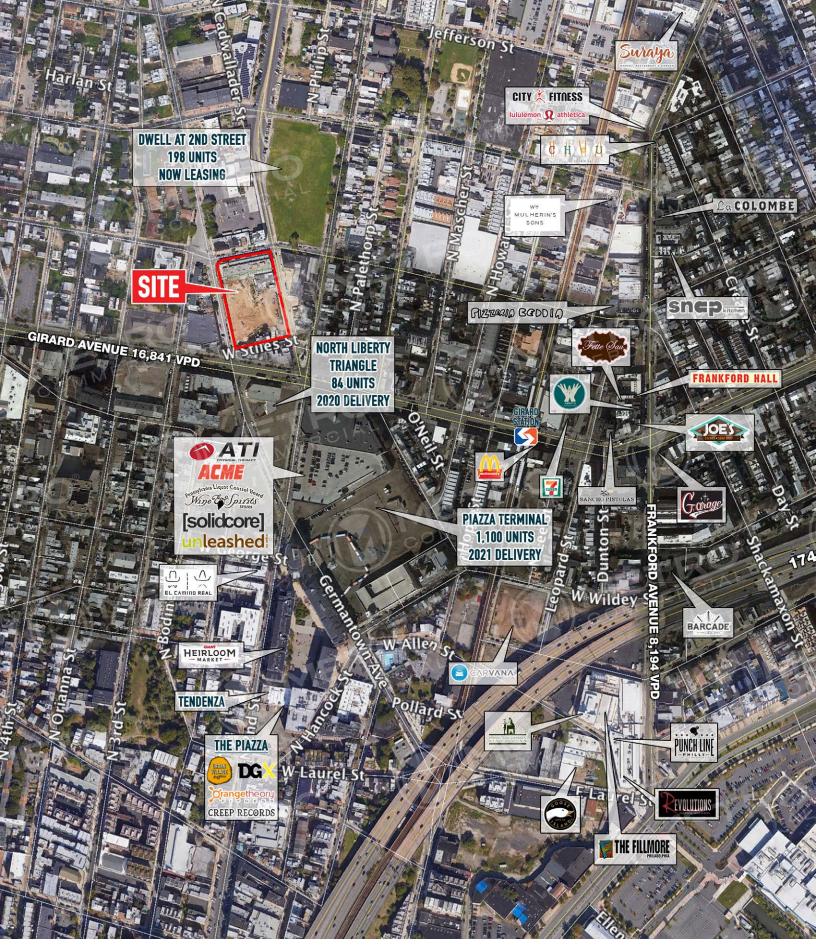

Located on the northern border of Northern Liberties, at the corner of Germantown Ave. and W. Thompson St., Liberty Square features 201 residential units, ground level retail, an underground parking garage, a private park-like plaza, and a dog park.

Liberty Square is a short walk to the Market-Frankford subway line which provides access to Center City in 9 minutes. The Route 15 Trolley Line is just one block away and runs for 63 blocks along Girard Ave. Liberty Square is also a 1-mile drive to I-95 allowing for easy access to the entire Philadelphia MSA.