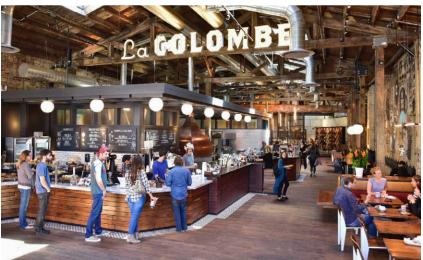

The upscale apartment units boast high-end luxury finishes, floor to ceiling glass, hardwood flooring, designer kitchens and bathrooms, spacious rooms, and private balconies.

The 30,000 SF of ground level retail space, ideal for boutique fitness, restaurants/bars, and service users, will add vibrant energy to this emerging community.