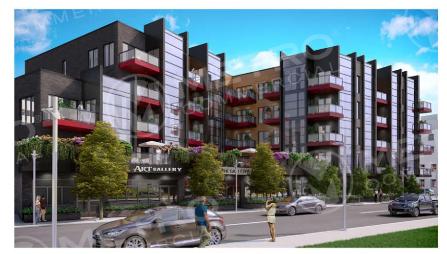

## **BUILDING 1: AVAILABLE FOR IMMEDIATE OCCUPANCY**

Located on the northern border of Northern Liberties, at the corner of Germantown Ave. and W. Thompson St., Liberty Square features 201 residential units, ground level retail, an underground parking garage, a private park-like plaza, and a dog park.

The upscale apartment units boast high-end luxury finishes, floor to ceiling glass, hardwood flooring, designer kitchens and bathrooms, spacious rooms, and private balconies.

The 30,000 SF of ground level retail space, ideal for boutique fitness, restaurants/bars, and service users, will add vibrant energy to this emerging community.