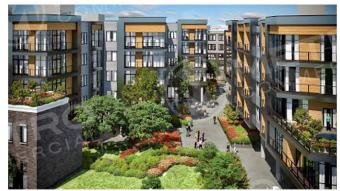

# Urban Retail integrated with Luxury Living

201
RESIDENTIAL UNITS

Vibrant Food, Music, & Night Life Scene

| 2019 Demographics        | 0.25 Miles | 0.5 Miles | 1 Mile   |
|--------------------------|------------|-----------|----------|
| Est. Population          | 3,746      | 14,557    | 49,382   |
| Est. Households          | 1,657      | 6,336     | 20,126   |
| Average Household Income | \$73,018   | \$84,858  | \$72,285 |

Located on the northern border of Northern Liberties, at the corner of Germantown Ave. and W. Thompson St., Liberty Square features 201 residential units, ground level retail, an underground parking garage, a private park-like plaza, and a dog park.