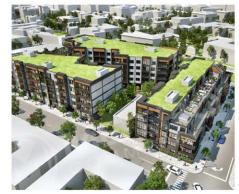

Located on the northern border of Northern Liberties, at the corner of Germantown Ave. and W. Thompson St., Liberty Square features 201 residential units, ground level retail, an underground parking garage, a private park-like plaza, and a dog park.

Liberty Square is a short walk to the Market-Frankford subway line which provides access to Center City in 9 minutes. The Route 15 Trolley Line is just one block away and runs for 63 blocks along Girard Ave. Liberty Square is also a 1-mile drive to I-95 allowing for easy access to the entire Philadelphia MSA.