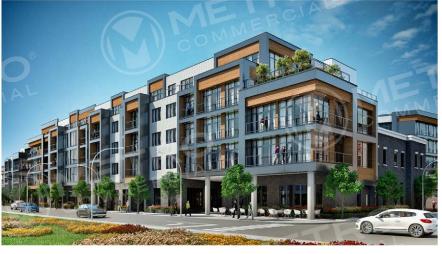

Located on the northern border of Northern Liberties, at the corner of Germantown Ave. and W. Thompson St., Liberty Square features 201 residential units, ground level retail, an underground parking garage, a private park-like plaza, and a dog park.

The upscale apartment units boast high-end luxury finishes, floor to ceiling glass, hardwood flooring, designer kitchens and bathrooms, spacious rooms, and private balconies.

The 30,000 SF of ground level retail space, ideal for boutique fitness, restaurants/bars, and service users, will add vibrant energy to this emerging community.