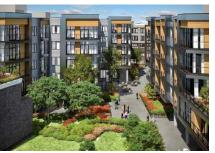

Located on the northern border of Northern Liberties, at the corner of Germantown Ave. and W. Thompson St., Liberty Square features 201 residential units, ground level retail, an underground parking garage, a private park-like plaza, and a dog park.

The upscale apartment units boast high-end luxury finishes, floor to ceiling glass, hardwood flooring, designer kitchens and bathrooms, spacious rooms, and private balconies.

The 30,000 SF of ground level retail space, ideal for boutique fitness, restaurants/bars, and service users, will add vibrant energy to this emerging community.