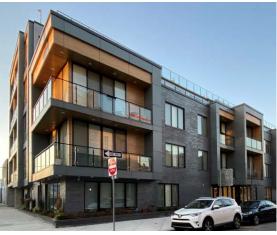

S Q U A R E NORTHERN LIBERTIES PHILADELPHIA, PA ±2,588 - 3,605 SF AVAILABLE FOR IMMEDIATE OCCUPANCY

±952-4,347 DIVISIBLE SF AVAILABLE FALL 2020











Developed by:



### get in touch.

#### **ANDREW SHPIGEL**

office 215.893.0300 direct 215.282.0153 ashpigel@metrocommercial.com

### **SHANE HART**

office 215.893.0300 direct 215.282.0152 shart@metrocommercial.com





49,382

POPULATION
WITHIN 1 MILE





30,000

**SQUARE FEET OF** 

SPECIALTY RETAIL

# Urban Retail integrated with Luxury Living







201
RESIDENTIAL UNITS



Vibrant Food, Music, & Night Life Scene







| 2019 Demographics        | 0.25 Miles | 0.5 Miles | 1 Mile   |
|--------------------------|------------|-----------|----------|
| Est. Population          | 3,746      | 14,557    | 49,382   |
| Est. Households          | 1,657      | 6,336     | 20,126   |
| Average Household Income | \$73,018   | \$84,858  | \$72,285 |



Located on the northern border of