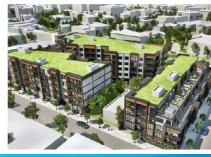

# Urban Retail integrated with Luxury Living

201
RESIDENTIAL UNITS

Vibrant Food, Music, & Night Life Scene

| 2019 Demographics        | 0.25 Miles | 0.5 Miles | 1 Mile   |
|--------------------------|------------|-----------|----------|
| Est. Population          | 3,746      | 14,557    | 49,382   |
| Est. Households          | 1,657      | 6,336     | 20,126   |
| Average Household Income | \$73,018   | \$84,858  | \$72,285 |

Located on the northern border of Northern Liberties, at the corner of Germantown Ave. and W. Thompson St., Liberty Square features 201 residential units, ground level retail, an underground parking garage, a private park-like plaza, and a dog park.