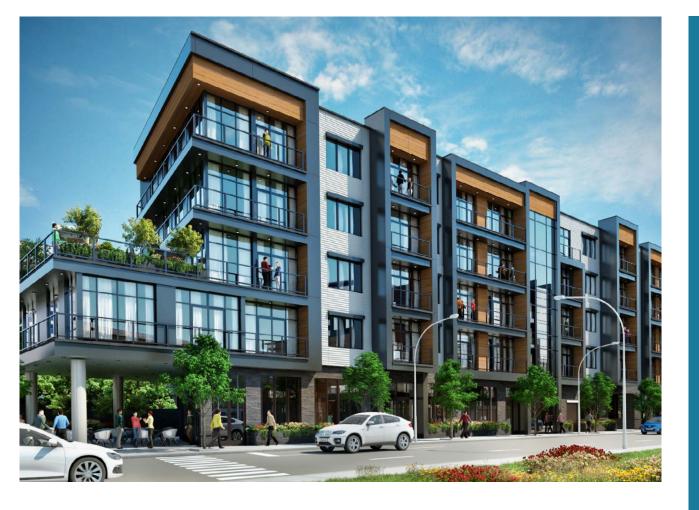

# Urban Retail integrated with Luxury Living

201
RESIDENTIAL UNITS

Vibrant Food, Music, & Night Life Scene

| 2019 Demographics        | 0.25 Miles | 0.5 Miles | 1 Mile   |
|--------------------------|------------|-----------|----------|
| Est. Population          | 3,746      | 14,557    | 49,382   |
| Est. Households          | 1,657      | 6,336     | 20,126   |
| Average Household Income | \$73,018   | \$84,858  | \$72,285 |

Located on the northern border of Northern Liberties, at the corner of Germantown Ave. and W. Thompson St., Liberty Square features 201 residential units, ground level retail, an underground parking garage, a private park-like plaza, and a dog park.