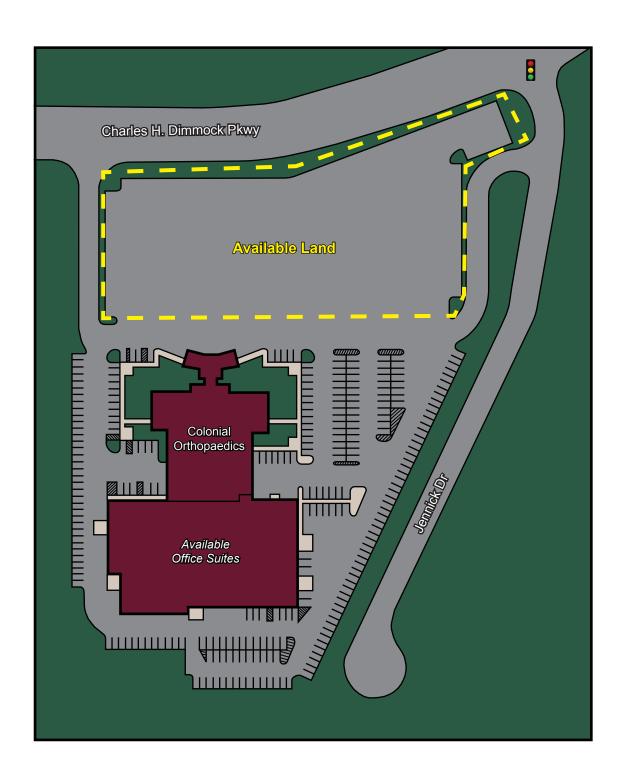

## CHARLES H. DIMMOCK PKWY

Colonial Heights, VA -

#### **PROPERTY HIGHLIGHTS:**

- +/- 3 Acres available along Charles Dimmock Parkway
- Located at signalized intersection with over 500 feet of frontage
- Excellent exposure and access near Southpark Mall
- Strong national retail & office users in trade area
- Rare opportunity to acquire land in Colonial Heights