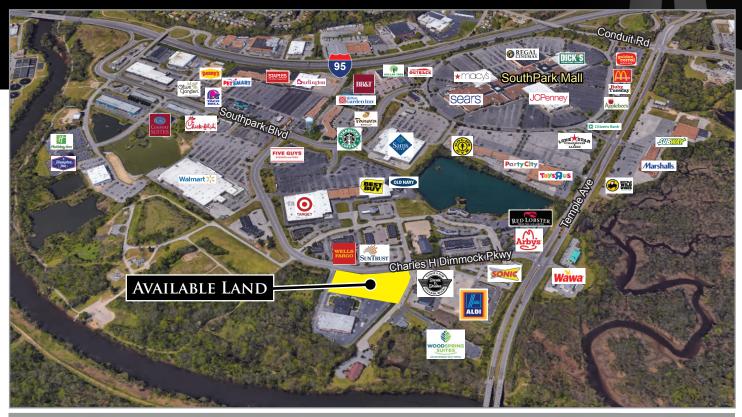

# CHARLES H. DIMMOCK PKWY

Colonial Heights, VA

### +/- 3 ACRES AT SOUTHPARK MALL IN COLONIAL HEIGHTS, VA

#### **PROPERTY HIGHLIGHTS:**

- +/- 3 Acres available along Charles Dimmock Parkway
- Located at signalized intersection with over 500 feet of frontage
- Excellent exposure and access near Southpark Mall
- Strong national retail & office users in trade area
- Rare opportunity to acquire land in Colonial Heights