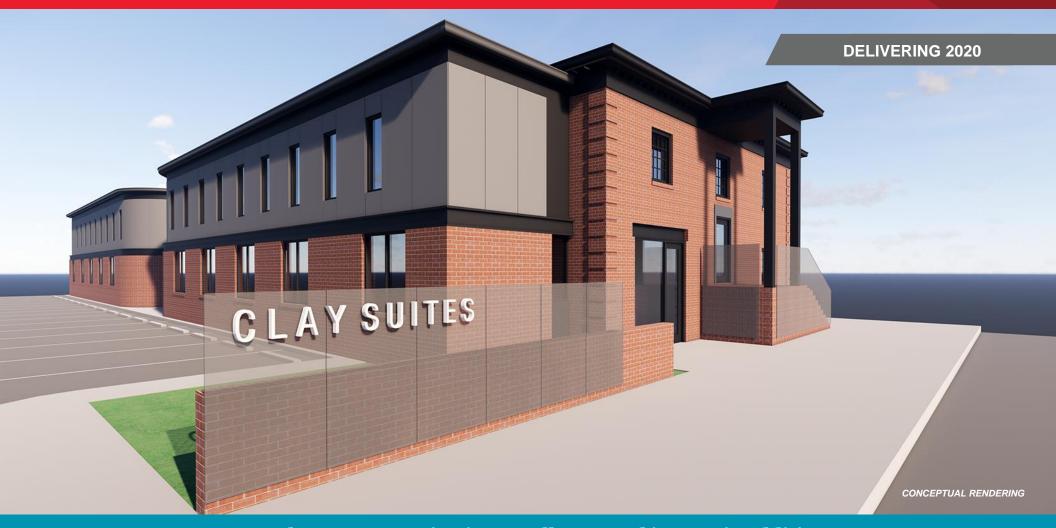

### CONTEMPORARY OFFICE FOR LEASE Clay Suites

3117 W. Clay Street | Richmond, Virginia

### **Coming 2020**

Clay Suites, a premier adaptive reuse project, will provide high-quality, modern office suites for creative and technology focused Richmond businesses. The contemporary workspace will feature exposed joists, modern light fixtures, and customized floors. Tenants will enjoy expansive, light-filled open work space with flexible and efficient layouts. Each suite will incorporate new, cutting-edge mechanical, plumbing, and electrical systems. The prominent façade will be complimented by a lush outdoor amenity area for gathering and dining

3117 W. Clay Street | Richmond, Virginia