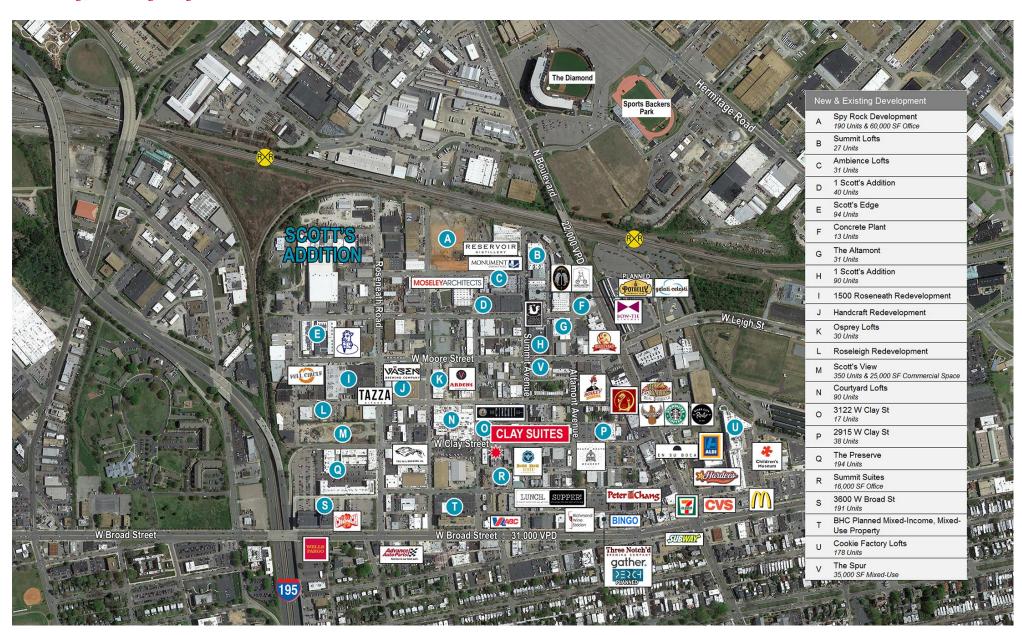

### Join Neighborhood Businesses:

FAHR=NHEIT

Scott's Addition is the City of Richmond's fastest growing neighborhood, home of an eclectic mix of apartments, homes, restaurants, breweries, shops and more tucked away in the northwest corner of West Broad Street and N. Boulevard. With over 1,000 new residential units and a growing number of amenities, the neighborhood is quickly becoming one of the most sought over areas in the region.

#### In the Heart of Scott's Addition

Strategically located in the heart of the rapidly evolving Scott's Addition neighborhood, Clay Suites is within walking distance to a variety of choice restaurants, breweries, and apartments. Richmond's Central Business District is less than a ten-minute drive and numerous cultural and entertainment attractions abound like The Diamond Baseball Stadium, the Redskins Training Center, and the Virginia Museum of Fine Arts, all within a 3-mile radius of Clay Suites. Easy access to major interstates 64, 195, and 95 are convenient to Clay Suites and the new express bus routes by GRTC are iust outside our door.