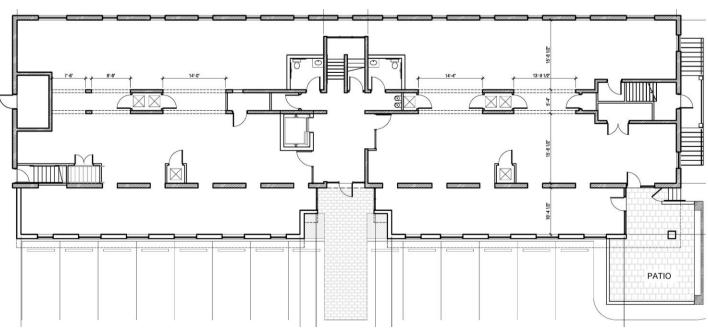

dernized systems throughout</li> <li>Unmatched walkability</li> </ul> |

#### In the Heart of Scott's Addition

Strategically located in the heart of the rapidly evolving Scott's Addition neighborhood, Clay Suites is within walking distance to a variety of choice restaurants, breweries, and apartments. Richmond's Central Business District is less than a ten-minute drive and numerous cultural and entertainment attractions abound like The Diamond Baseball Stadium, the Redskins Training Center, and the Virginia Museum of Fine Arts, all within a 3-mile radius of Clay Suites. Easy access to major interstates 64, 195, and 95 are convenient to Clay Suites and the new express bus routes by GRTC are iust outside our door.





3117 W. Clay Street | Richmond, Virginia

### Floorplans – First Floor



### Second Floor





3117 W. Clay Street | Richmond, Virginia

Thriving, Growing Neighborhood: Scott's Addition





3117 W. Clay Street | Richmond, Virginia

#### Richmond Area Accolades

Richmond Named One of the "10 Coolest U.S. Cities to Visit in 2018

- Forbes, February 2018

"The 25 Cities Where your Paycheck Will Go the Furthest"

- Forbes.com

Richmond Named one of the "30 Most Exciting Food Cities in America 2017"

- Zagat, December 2017

Richmond #1 in "The World's Top 10 Beer Destinations *For 2018"* 

- VinePair, January 2018

One of the South's Top 10 Outstanding Cities to Relocate your HQ

- Southern Business & Development, September 2014

Richmond #5 on "The Hippest Cities in the U.S. Everyone Under 30 Wants to Move to"

- Business Insider, December 2017



For more infor