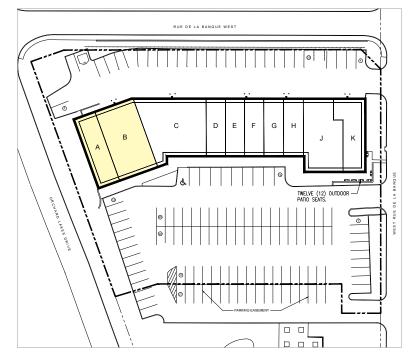

#### Site Plan

| SUITE | TENANT                | SIZE     |
|-------|-----------------------|----------|
| А     | AVAILABLE             | 1,848 SF |
| В     | AVAILABLE             | 3,196 SF |
| С     | Restaurant            | 4,280 SF |
| D     | Chiropractor          | 1,200 SF |
| E     | Domino's Pizza        | 1,200 SF |
| F     | Enterprise Rent-A-Car | 1,200 SF |
| G     | Health and Beauty     | 1,240 SF |
| Н     | Nature Health Center  | 1,240 SF |
| I & J | Club Champion         | 2,771 SF |
| K     | Pickleman's           | 2,199 SF |