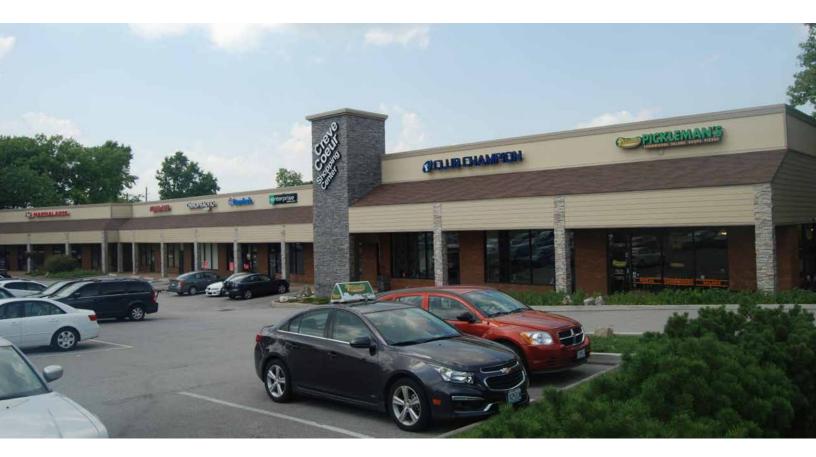

## **Retail For Lease**

Creve Coeur Shopping Center 11921-11951 Olive Blvd Creve Coeur, MO 63141

# 1,848-5,044 SF retail space for lease

- 1,848-5,044 SF retail space available for lease
- Newly remodeled shopping center on Olive Blvd
- Signalized intersection and great visibility from Olive Blvd
- Abundant front and rear surface parking
- Existing tenants include Pickleman's Gourmet Cafe, Enterprise Rent-A-Car, Dominos Pizza and Club Champion
- Traffic count: 42,427 vehicles per day on Olive Blvd
- Strong demographics
- Lease rate: \$22.00/SF NNN