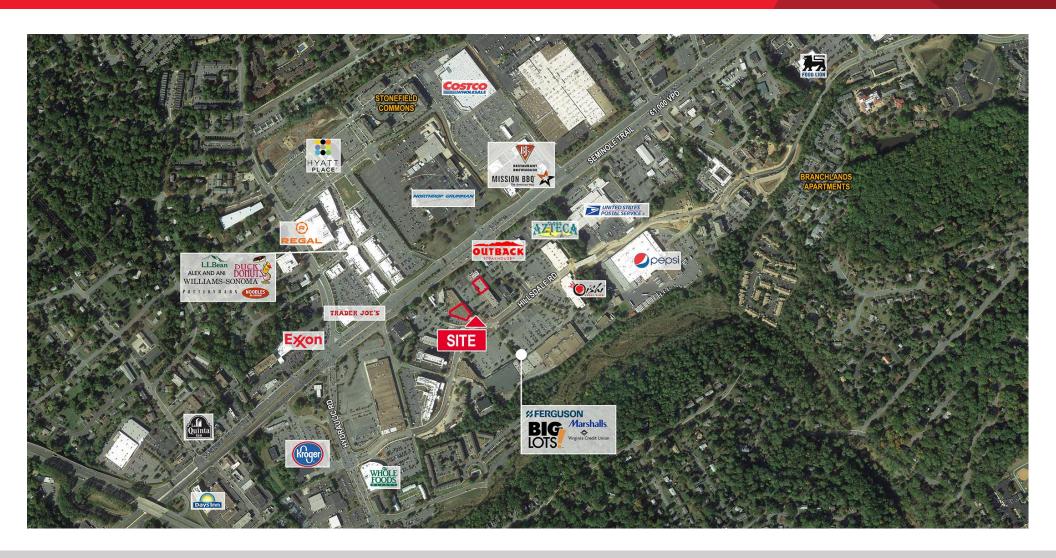

### Join Nearby Retailers

| Demographics       |          |          |          |
|--------------------|----------|----------|----------|
|                    | 1 Mile   | 3 Miles  | 5 Miles  |
| Population         | 14,667   | 70,107   | 104,332  |
| No. of Households  | 6,027    | 27,373   | 41,689   |
| Avg. HH Income     | \$67,565 | \$77,421 | \$84,425 |
| Daytime Population | 10,011   | 102,011  | 120,733  |