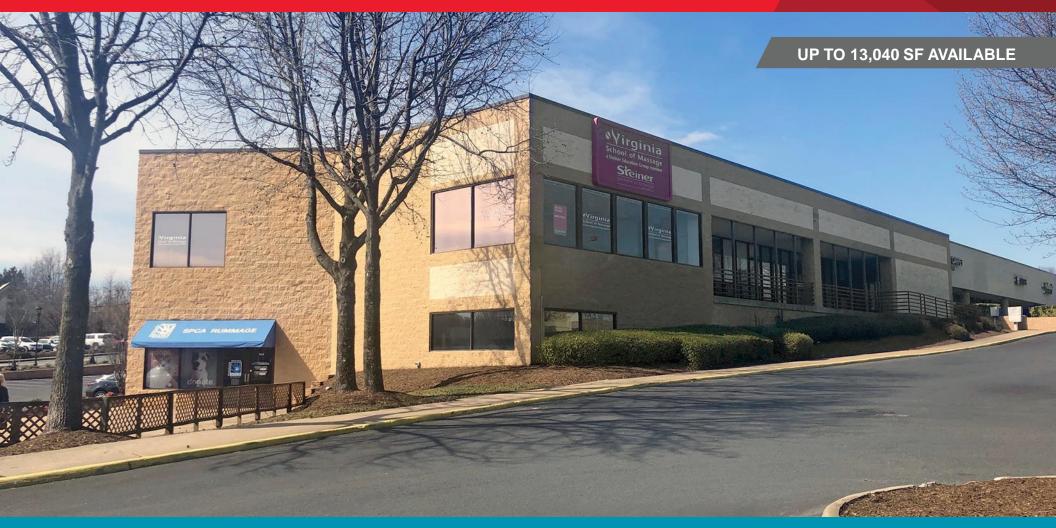

# The Triangle Building

364-398 Hillsdale Drive | Charlottesville, Virginia

## **Property Features**

- UP TO 13,040 SF AVAILABLE
- · End cap availability
- · Visibility on Route 29 and newly-extended Hillsdale Drive
- Signage opportunities
- 61,000 VPD Seminole Trail

### **Availabilities**

1,305 SF

3,550 SF

13,040 SF (divisible)