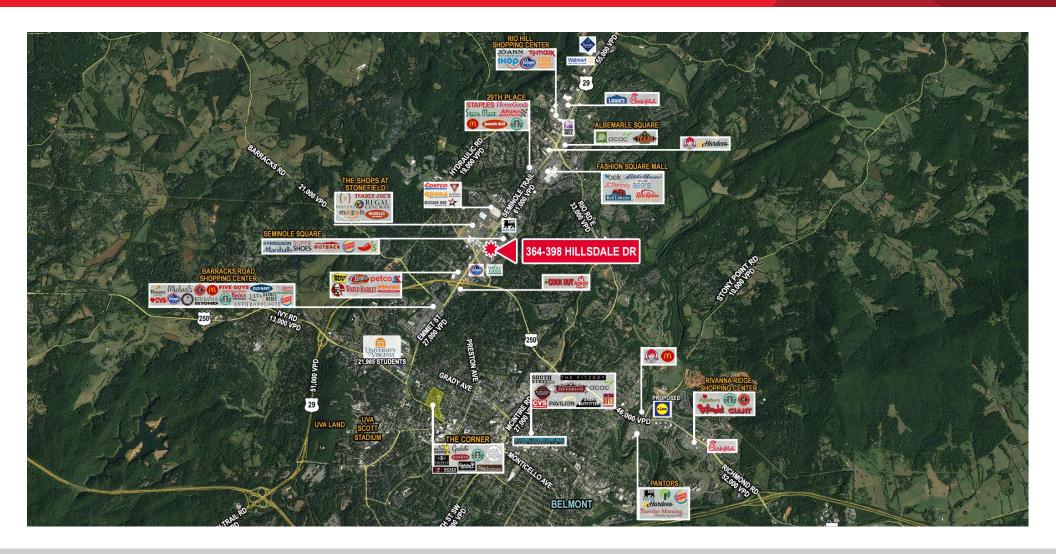

### Join Nearby Retailers

| Demographics       |          |          |          |
|--------------------|----------|----------|----------|
|                    | 1 Mile   | 3 Miles  | 5 Miles  |
| Population         | 14,667   | 70,107   | 104,332  |
| No. of Households  | 6,027    | 27,373   | 41,689   |
| Avg. HH Income     | \$67,565 | \$77,421 | \$84,425 |
| Daytime Population | 10,011   | 102,011  | 120,733  |