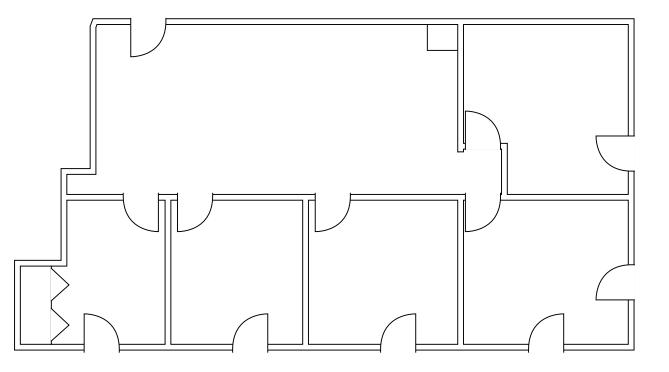

#### SUITE 201: ±1,657 SF

- Open Office Area
- Four (4) Private Offices
- One (1) Conference Room
- Private Balconies