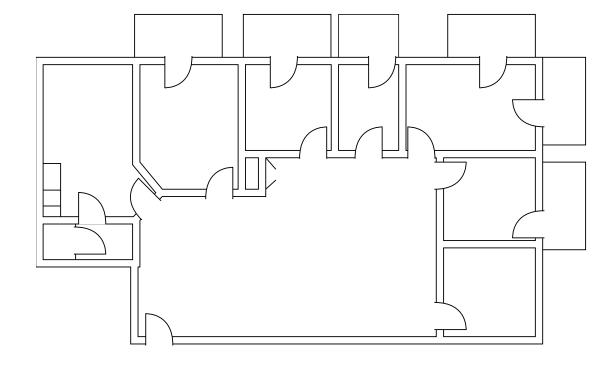

#### SUITE 205: ±2,182 SF

- Four (4) Offices (One Corner Executive Office)
- One Conference Room
- Storage Area
- IT Room