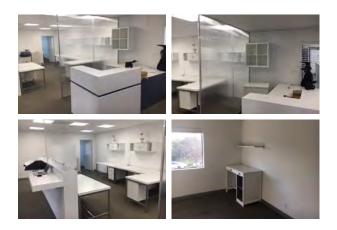

#### SUITE 202: ±846 SF

- One (1) Conference Room
- Two (2) Offices
- Open Area