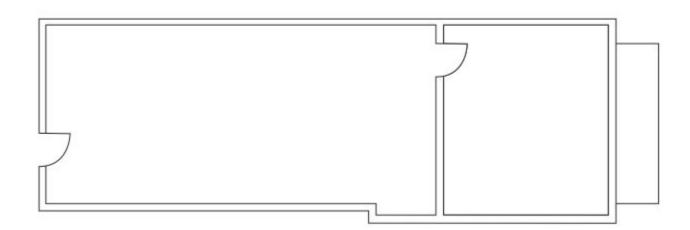

# AVAILABLILITY

| SUITE | SIZE      | ASKING RENT/SF | AVAILABLE |
|-------|-----------|----------------|-----------|
| 201   | ±1,657 SF | \$2.65 FS      | Now       |
| 202   | ±846 SF   | \$2.65 FS      | Now       |
| 205   | ±2,182 SF | \$2.65 FS      | Now       |
| 206   | ±529 SF   | \$2.65 FS      | Now       |

#### SUITE 201: ±1,657 SF

- Open Office Area
- Four (4) Private Offices
- One (1) Conference Room
- Private Balconies

#### SUITE 202: ±846 SF

- One (1) Conference Room
- Two (2) Offices
- Open Area

#### SUITE 205: ±2,182 SF

- Four (4) Offices (One Corner Executive Office)
- One Conference Room
- Storage Area
- IT Room

#### SUITE 206: ±529 SF

- Open Office Area
- 1 Private Office
- Private Balcony