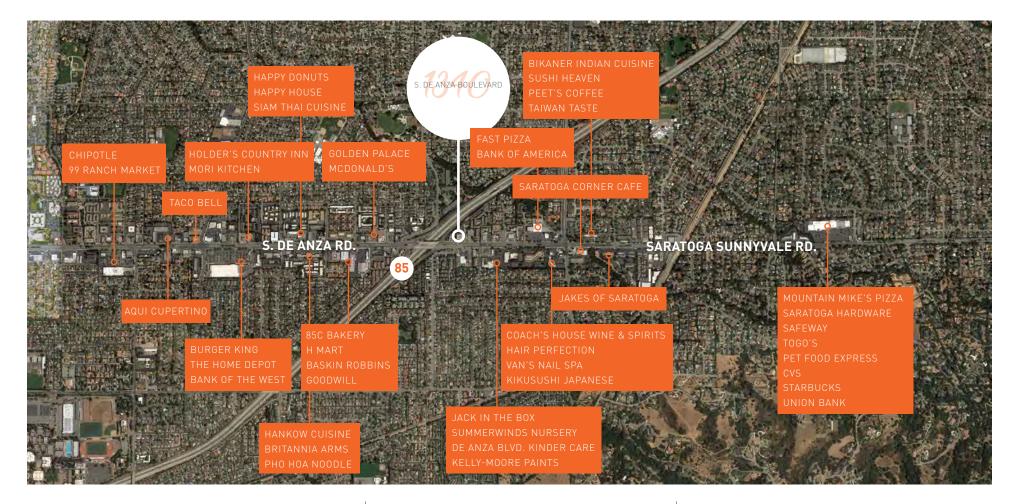

# NEARBY AMENITIES

MAIN STREET CUPERTINO: 10 Minutes

DOWNTOWN LOS GATOS: 9 Minutes

DOWNTOWN SARATOGA: **7 Minutes** 