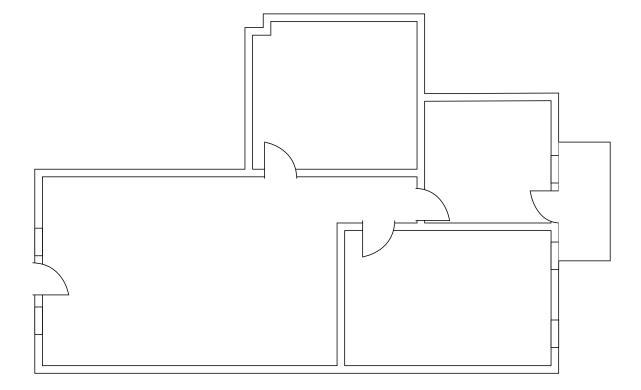

#### SUITE 206: ±529 SF

- Open Office Area
- 1 Private Office
- Private Balcony