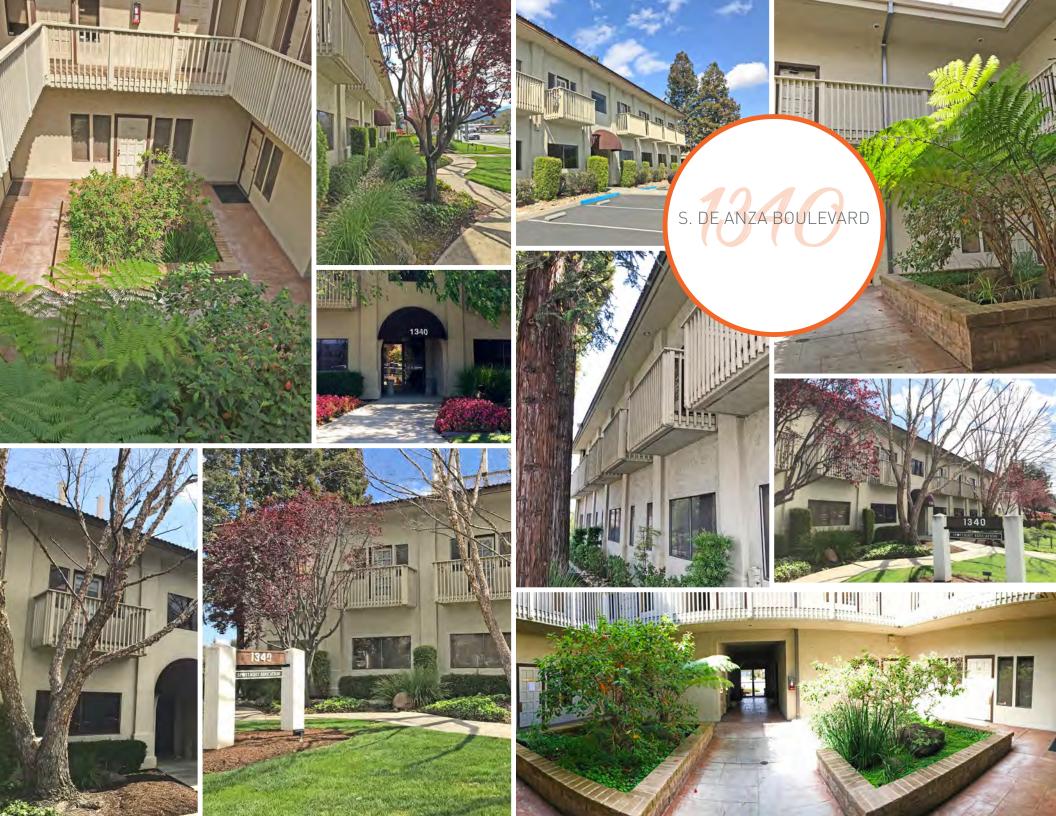

# BUILDING HIGHLIGHTS

- Located Immediately Off Highway 85
- Beautiful Atrium with Seating
- Ample Parking @ 4/1000
- Close to Nearby Retail & Amenities
- Three West Valley Downtowns within 10 Minutes
- Great Window Line
- Balconies Off All Suites on Second Floor
- Building Upgrades Underway