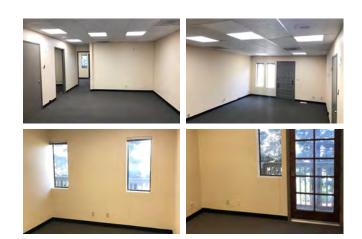

#### SUITE 206: ±529 SF

- Open Office Area
- 1 Private Office
- Private Balcony