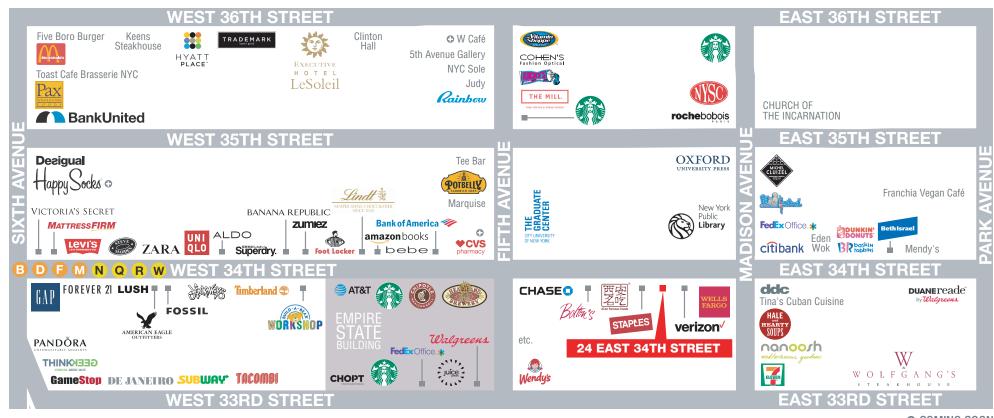

#### **NEIGHBORS**

Empire State Building, Citibank, Starbucks, Roche Bobois, BoConcept, Molteni&C, Wells Fargo, Fields Good Chicken and Nanoosh

### AREA RETAIL

**COMING SOON** 