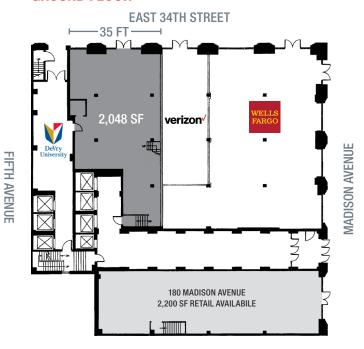

#### **APPROXIMATE SIZE**

Ground Floor 2,048 SF
Mezzanine 500 SF
Lower Level 3,141 SF
Total 5,689 SF

#### **FRONTAGE**

35 FT on East 34th Street

#### **GROUND FLOOR**