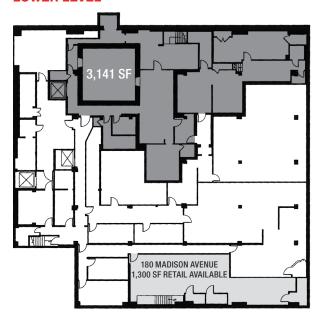

#### **APPROXIMATE SIZE**

Ground Floor 2,048 SF
Mezzanine 500 SF
Lower Level 3,141 SF
Total 5,689 SF

#### **LOWER LEVEL**