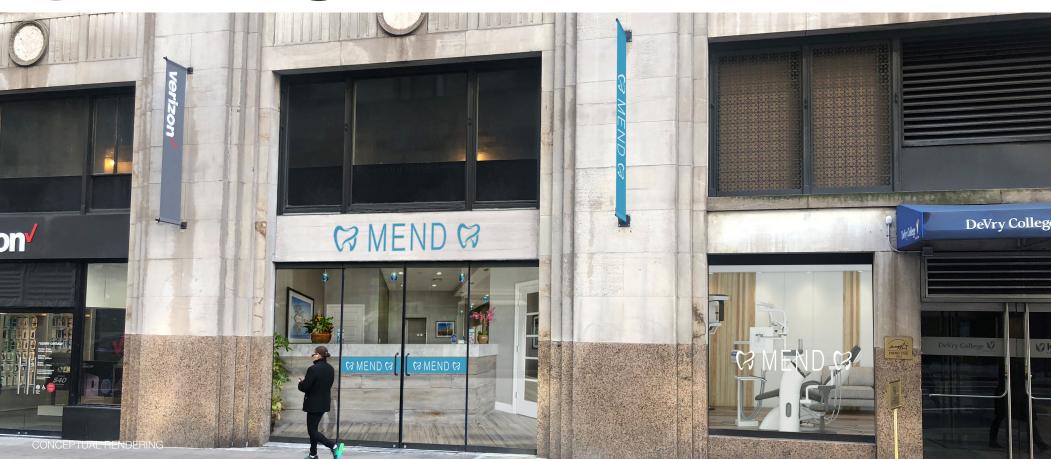

# 24 EAST 34TH STREET

#### **SITE STATUS**

Formerly Guy and Gallard

#### **COMMENTS**

Vented restaurant space

Direct access from building lobby for office tenants

Signage includes blade sign

NYU occupies over 60,000 SF in this 23-story, 280,000-SF office building