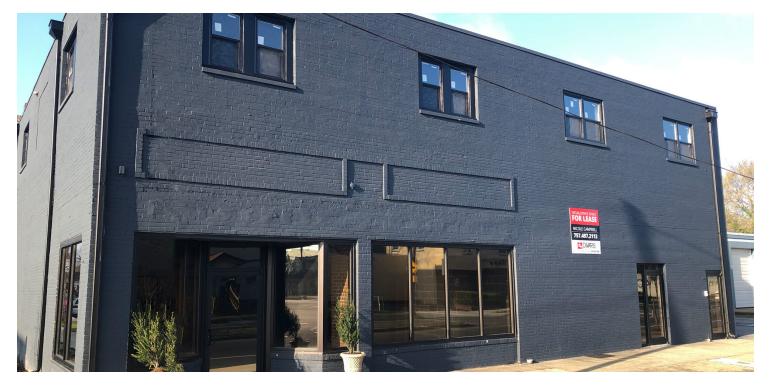

### **PROPERTY OVERVIEW**

Recently renovated building ready for business. The building is centrally located in an up-and-coming area of Norfolk, and only minutes from I-64/I-264.

#### **PROPERTY HIGHLIGHTS**

- Zoned C-C
- Two Retail suites downstairs, cold dark shell condition
- · Office upstairs, owner may be willing to subdivide
- Elevator
- Ample parking

| DEMOGRAPHICS       | 1 Mile   | 2 Miles  | 3 Miles  |
|--------------------|----------|----------|----------|
| Total Households:  | 6,991    | 22,324   | 50,059   |
| Total Population:  | 19,438   | 62,800   | 140,309  |
| Average HH Income: | \$48,831 | \$49,963 | \$53,051 |