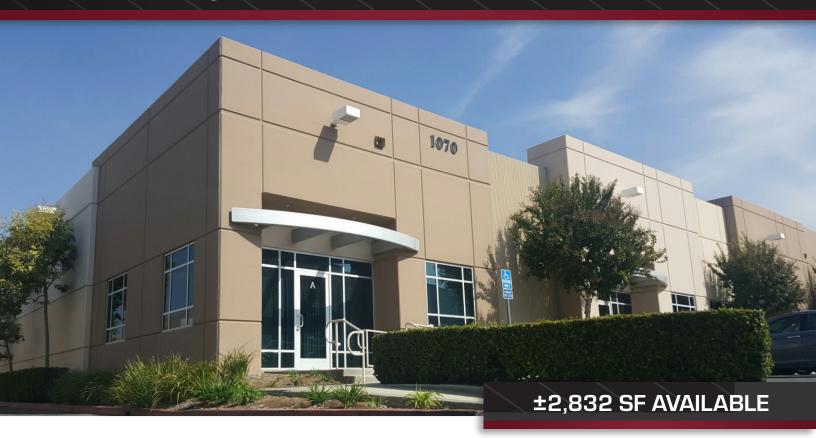

## For Sale/Lease | Palmyrita Business Center 1070 Northgate, Unit A, Riverside, CA

#### **PROPERTY HIGHLIGHTS**

- ±420 SF of Office
- Reception & One (1) Private Office
- One (1) Ground Level Door 12" x 14"
- 2.62/1,000 SF Parking
- Fire Sprinklers
- Foil Insulation
- 60, 91, & 215 Fwy Access