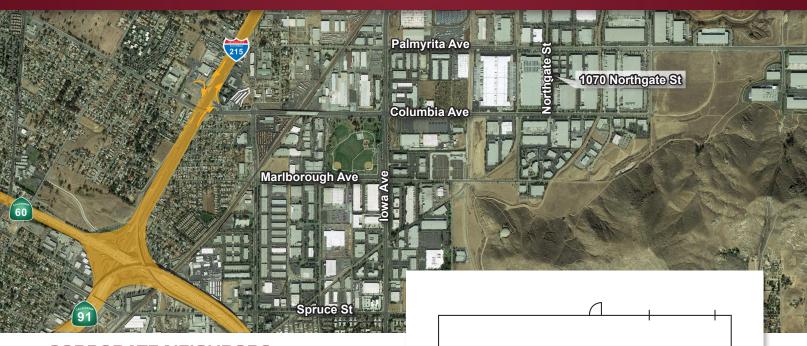

# For Sale/Lease | Palmyrita Business Center 1070 Northgate, Unit A, Riverside, CA

#### **CORPORATE NEIGHBORS**

- Riverside Medical & Safety Supply Warehouse
- Kenny Industries Sales
- PODS Moving & Storage
- Carquest Auto Parts
- Cibara International;
- West Coast Lights & Sirens
- Blacho Fluid Control
- T M Cobb
- Vape Organics
- Trademark Cosmetics
- Walmart Distribution Center