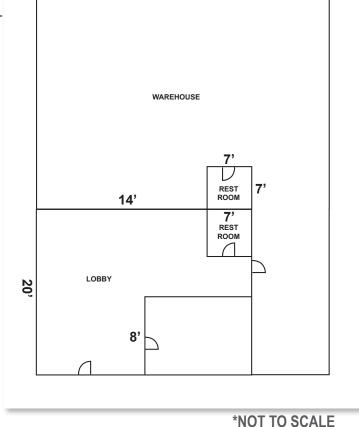

#### **PROPERTY HIGHLIGHTS**

- ±420 SF of Office
- Reception & One (1) Private Office
- One (1) Ground Level Door 12" x 14"
- 2.62/1,000 SF Parking
- Fire Sprinklers
- Foil Insulation
- 60, 91, & 215 Fwy Access