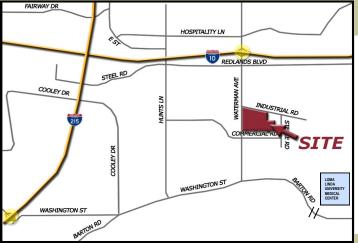

### LOCATION:

- ♦ Located in Qualified Opportunity Zone
- ♦ Waterman Ave. Frontage (+/- 25,000 average daily traffic)
- ♦ 1/4 mile to/from Interstate 10. One mile to/from I-215
- ♦ Close to plentiful Hospitality Lane Amenities
- Loma Linda or San Bernardino Post Office Address
- ♦ FIOS fiber optic internet services available
- ♦ High Quality Professional Tenant Base