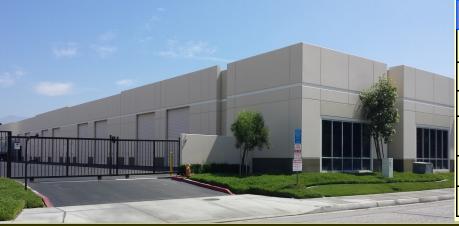

## WATERMAN BUSINESS CENTER

## 328 & 350 EAST COMMERCIAL ROAD, SAN BERNARDINO/LOMA LINDA

### LOCATION:

- ♦ Located in Qualified Opportunity Zone
- ♦ Waterman Ave. Frontage (+/- 25,000 average daily traffic)
- ♦ 1/4 mile to/from Interstate 10. One mile to/from I-215
- ♦ Close to plentiful Hospitality Lane Amenities
- Loma Linda or San Bernardino Post Office Address
- ♦ FIOS fiber optic internet services available
- ♦ High Quality Professional Tenant Base

## SAN BERNARDINO'S HIGHEST QUALITY INDUSTRIAL PROJECT

Seventh Street Development, Inc. Scott Thoele (CA DRE#00712961) Craig Furniss (CA DRE#01057073)