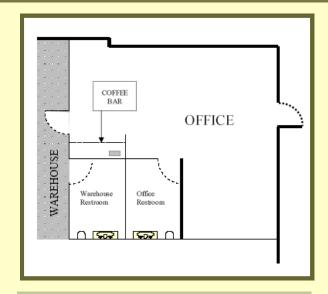

## WATERMAN BUSINESS CENTER

### **OFFICE/FLEX UNITS**

- FOR LEASE \$1.01/SF/MO MG
- 2,200 SQUARE FEET

## 328 & 350 EAST COMMERCIAL ROAD, SAN BERNARDINO/LOMA LINDA





### LOCATION:

- ♦ Located in Qualified Opportunity Zone
- ♦ Waterman Ave. Frontage (+/- 25,000 average daily traffic)
- ♦ 1/4 mile to/from Interstate 10. One mile to/from I-215
- ♦ Close to plentiful Hospitality Lane Amenities
- Loma Linda or San Bernardino Post Office Address
- ♦ FIOS fiber optic internet services available
- ♦ High Quality Professional Tenant Base



Seventh Street Development, Inc. Scott Thoele (CA DRE#00712961) Craig Furniss (CA DRE#01057073)

# WATERMAN BUSINESS CENTER

# Commercial Office/Flex Units For Lease 2,200 Square Feet



= AVAILABLE



#### OFFICE FLOORPLAN

#### **FEATURES:**

- Nightly security patrols
- Up to 4 per 1000 SF parking ratio
- Fully insulated (R19) warehouse areas with 12'W x 14'H truck doors
- Secure truck yard with motorized gates and personal access code
- FIOS fiber optic internet/data services available
- Ample TI Allowance Available
- Building Signage



|                   | B115       |
|-------------------|------------|
| Total Sq. Ft.     | 2,200      |
| Office Sq. Ft.    | 800        |
| Parking Ratio     | 4/1,000    |
| Grade-Level Doors | 1          |
| Clear Height      | 13.5-16.5' |
| Fire Sprinklers   | Y          |

## SAN BERNARDINO'S HIGHEST QUALITY INDUSTRIAL PROJECT

Seventh Street Development, Inc. Scott Thoele (CA DRE#00712961) Craig Furniss (CA DRE#01057073)