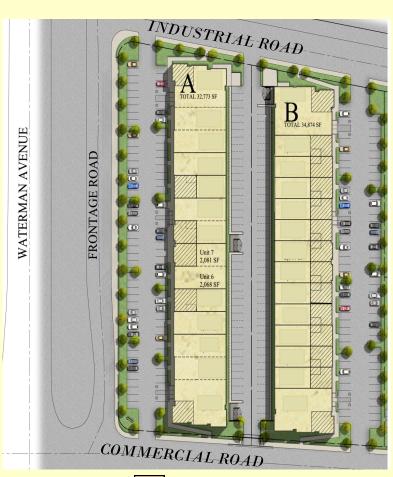

## WATERMAN BUSINESS CENTER

### **OFFICE/FLEX UNITS**

- FOR LEASE \$1.01/SF/MO MG
- 2,200 SQUARE FEET

## 328 & 350 EAST COMMERCIAL ROAD, SAN BERNARDINO/LOMA LINDA





### LOCATION:

- ♦ Located in Qualified Opportunity Zone
- ♦ Waterman Ave. Frontage (+/- 25,000 average daily traffic)
- ♦ 1/4 mile to/from Interstate 10. One mile to/from I-215
- ♦ Close to plentiful Hospitality Lane Amenities
- Loma Linda or San Bernardino Post Office Address
- ♦ FIOS fiber optic internet services available
- ♦ High Quality Professional Tenant Base



Seventh Street Development, Inc. Scott Thoele (CA DRE#00712961) Craig Furniss (CA DRE#01057073)

# WATERMAN BUSINESS CENTER

# Commercial Office/Flex Units For Lease 2,200 Square Feet



= AVAILABLE



#### OFFICE FLOORPLAN

#### **FEATURES:**

- Nightly security patrols
- Up to 4 per 1000 SF parking ratio
- Fully insulated (R19) warehouse areas with 12'W x 14'H truck doors
- Secure truck yard with motorized gates and personal access code
- FIOS fiber optic internet/data services available
- Ample TI Allowance Available
- Building Signage



|                   | B115       |
|-------------------|------------|
| Total Sq. Ft.     | 2,200      |
| Office Sq. Ft.    | 800        |
| Parking Ratio     | 4/1,000    |
| Grade-Level Doors | 1          |
| Clear Height      | 13.5-16.5' |
| Fire Sprinklers   | Y          |

## SAN BERNARDINO'S HIGHEST QUALITY INDUSTRIAL PROJECT

Seventh Street Development, Inc. Scott Thoele (CA DRE#00712961) Craig Furniss (CA DRE#01057073)