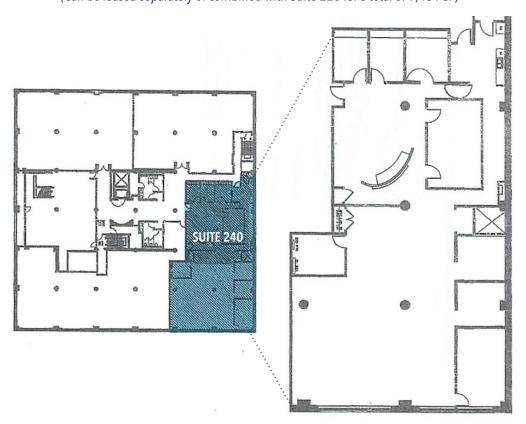

## **AVAILABLE SPACE**

| SUITE      | SIZE/RSF | AVAILABILITY | LEASE TERM   | RENTAL RATE |
|------------|----------|--------------|--------------|-------------|
| Suite 220  | 4,961    | Now a        | 4+ year term | Negotiable  |
| Suite 240* | 4,490    | 3/1/2019     | 4+ year term | Negotiable  |

<sup>\*</sup>This can be leased separately or combined with Suite 220 for a total of 9,451 SF.

## FLOOR PLANS

**SUITE 220** | 4,961 RSF

**SUITE 240** | 4,490 RSF

(Can be leased separately or combined with Suite 220 for a total of 9,451 SF)