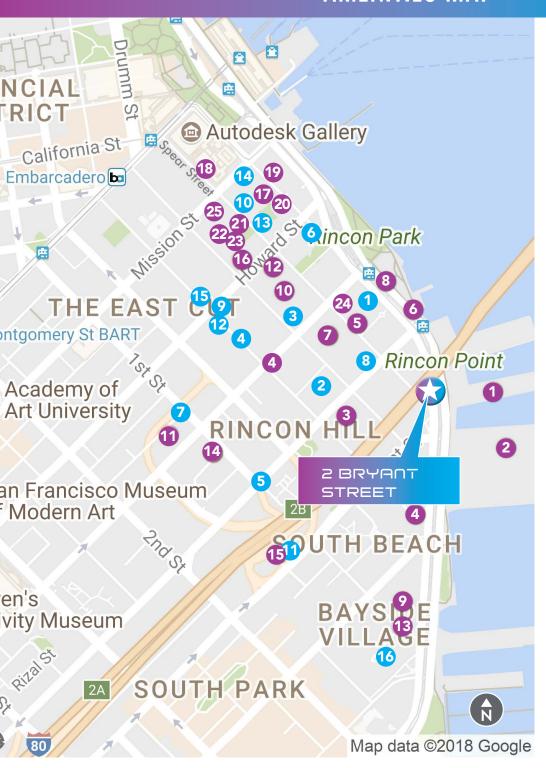

## **AMENITIES MAP**

## **RESTAURANTS**

| 1.  | Hi Dive Bar                      | 15. | Miss Saigon         |
|-----|----------------------------------|-----|---------------------|
|     | Red's Java House                 | 16. | Bar Association     |
|     | Fistful of Tacos                 | 17. | Rincon Center       |
|     | Cisco Umbrella AirStream Trailer | 18. | Super Duper Burge   |
|     | Palomino                         | 19. | The Organic Coup    |
|     | Waterbar                         | 20. | Eatsa               |
|     | Prospect                         | 21. | Lee's Deli          |
|     | EPIC Steak                       | 22. | Specialty's         |
|     | Delancey Street Restaurant       | 23. | Heyday              |
|     | Spicy Garden Restaurant          | 24. | Prospect            |
| 12. | Sweet Joanna's Cafe              | 25. | Working Girl's Café |
| 13. | Harvey's Place Grill & Deli      |     |                     |

Local Kitchen & Wine Merchant

- Gabby Cafe
- Warehouse 6 Cafe
- Ada's Cafe
- Fairly Villie
- Philz Coffee
- Coffee Con
- Starbucks
- CrossRoads Cafe
- Howard Street Coffee Roastery
- Joe & The Juice
- Heyday Organic Cafe and Bakery
- Corneria
- Prima Cafe
- Lee's Deli
- Peet's Coffee