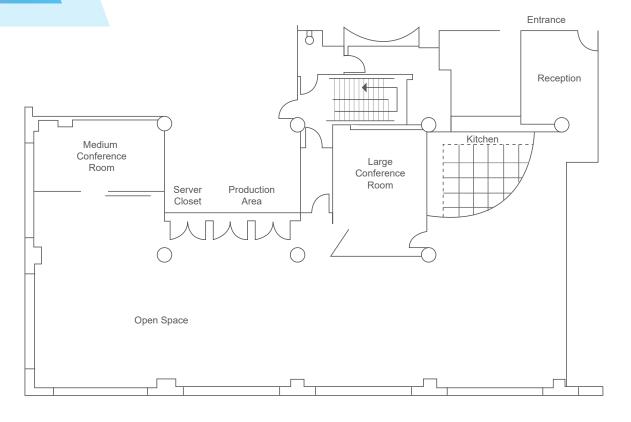

Open Floor Plan with Two Conference Rooms & Large Kitchen

## FLOOR PLANS

**SUITE 220** | 4,961 RSF

**SUITE 240** | 4,490 RSF

(Can be leased separately or combined with Suite 220 for a total of 9,451 SF)