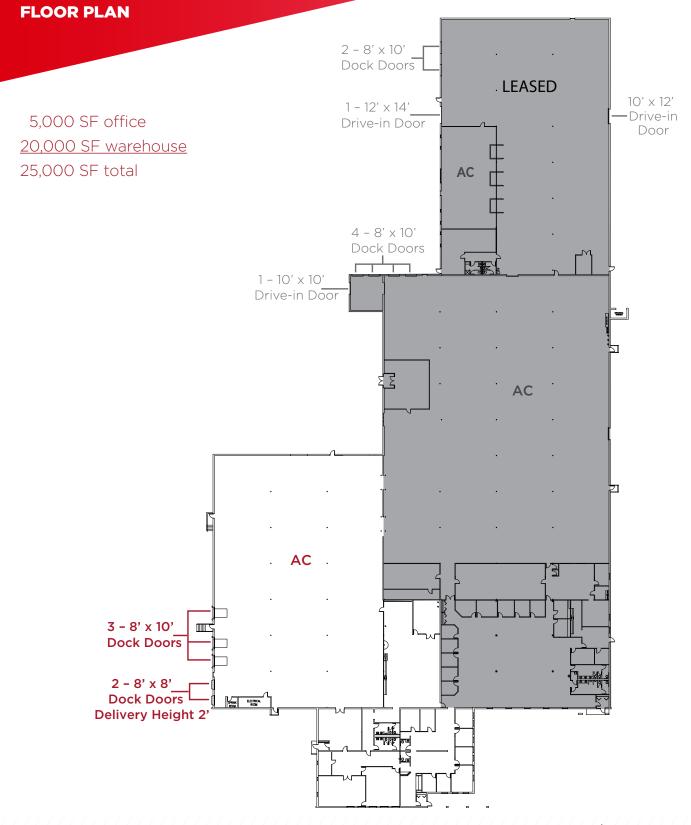

#### **PROPERTY FEATURES**

| BUILDING SIZE | 101,575 SF                       |
|---------------|----------------------------------|
| YEAR BUILT    | 1963   updated 2016              |
| ZONING        | I-2, Limited Industrial          |
| LAND AREA     | 7.38 acres                       |
| CLEAR HEIGHT  | 14'                              |
| HVAC          | Full A/C in office and warehouse |
| LIGHTING      | T8 and LED                       |
| PARKING       | Heavy                            |

#### **SPACE FEATURES**

| AVAILABLE SIZE | 5,000 SF office<br><u>20,000 SF warehouse</u><br>25,000 SF total |
|----------------|------------------------------------------------------------------|
| LOADING        | 3 docks (8' x 10')<br>2 docks (8' x 8' - delivery height 2')     |
| LEASE RATES    | \$9.50 PSF Office<br>\$4.50 PSF Warehouse                        |
| 2020 TAX & CAM | \$2.00 PSF TAX<br><u>\$1.00 PSF CAM</u><br>\$3.00 PSF TOTAL      |