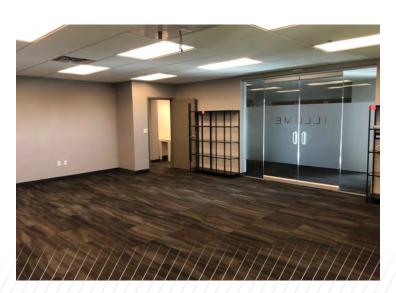

EA     | 7.38 acres                       |
| CLEAR HEIGHT  | 14'                              |
| HVAC          | Full A/C in office and warehouse |
| LIGHTING      | T8 and LED                       |
| PARKING       | Heavy                            |

#### **SPACE FEATURES**

| AVAILABLE SIZE | 5,000 SF office<br><u>20,000 SF warehouse</u><br>25,000 SF total |
|----------------|------------------------------------------------------------------|
| LOADING        | 3 docks (8' x 10')<br>2 docks (8' x 8' - delivery height 2')     |
| LEASE RATES    | \$9.50 PSF Office<br>\$4.50 PSF Warehouse                        |
| 2020 TAX & CAM | \$2.00 PSF TAX<br><u>\$1.00 PSF CAM</u><br>\$3.00 PSF TOTAL      |



# FOR LEASE 2000 W 94TH ST BLOOMINGTON, MINNESOTA

#### **PROPERTY PHOTOS**















# FOR LEASE 2000 W 94TH ST BLOOMINGTON, MINNESOTA