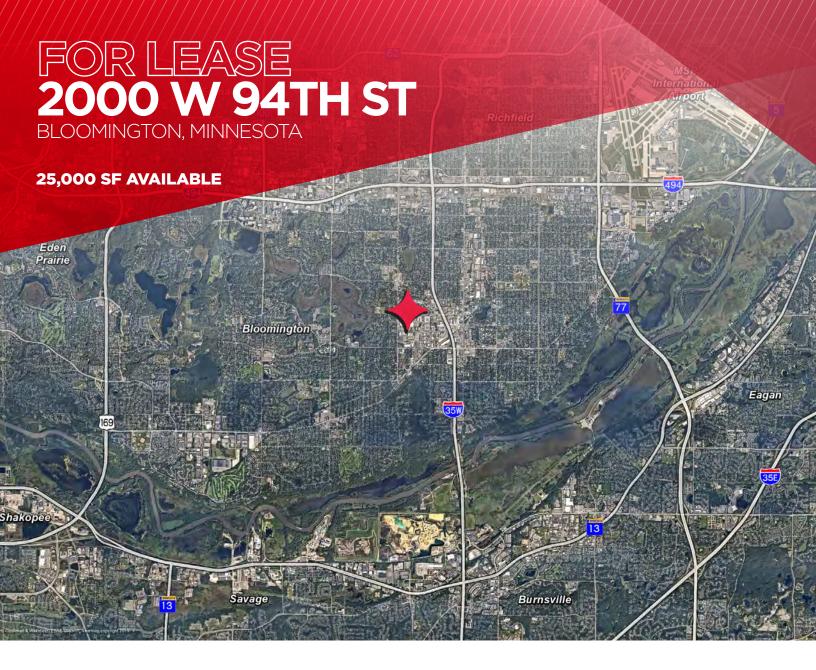

# FOR LEASE 2000 W 94TH ST BLOOMINGTON, MINNESOTA

### 25,000 SF FOR LEASE

#### **PROPERTY HIGHLIGHTS**

- Great access to I-35W & I-494
- Visibility to 94th Street
- Many area amenities
- Dock loading
- Climate controlled warehouse
- Updated office space

For more information, please contact: