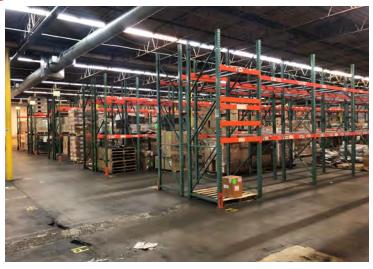

AND AREA     | 7.38 acres                       |
| CLEAR HEIGHT  | 14'                              |
| HVAC          | Full A/C in office and warehouse |
| LIGHTING      | T8 and LED                       |
| PARKING       | Heavy                            |

#### **SPACE FEATURES**

| AVAILABLE SIZE | 5,000 SF office<br><u>20,000 SF warehouse</u><br>25,000 SF total |
|----------------|------------------------------------------------------------------|
| LOADING        | 3 docks (8' x 10')<br>2 docks (8' x 8' - delivery height 2')     |
| LEASE RATES    | \$9.50 PSF Office<br>\$4.50 PSF Warehouse                        |
| 2020 TAX & CAM | \$2.00 PSF TAX<br><u>\$1.00 PSF CAM</u><br>\$3.00 PSF TOTAL      |



# FOR LEASE 2000 W 94TH ST BLOOMINGTON, MINNESOTA

#### **PROPERTY PHOTOS**















# FOR LEASE 2000 W 94TH ST BLOOMINGTON, MINNESOTA