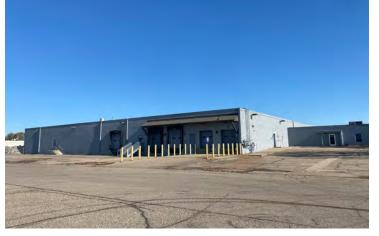

# FOR LEASE 2000 W 94TH ST BLOOMINGTON, MINNESOTA

#### **PROPERTY FEATURES**

| BUILDING SIZE | 101,575 SF                       |
|---------------|----------------------------------|
| YEAR BUILT    | 1963   updated 2016              |
| ZONING        | I-2, Limited Industrial          |
| LAND AREA     | 7.38 acres                       |
| CLEAR HEIGHT  | 14'                              |
| HVAC          | Full A/C in office and warehouse |
| LIGHTING      | T8 and LED                       |
| PARKING       | Heavy                            |