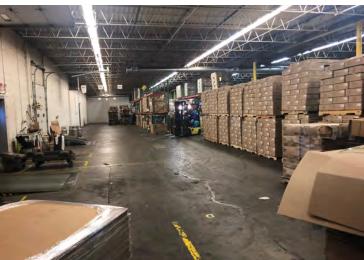

| 7.38 acres                       |
| CLEAR HEIGHT  | 14'                              |
| HVAC          | Full A/C in office and warehouse |
| LIGHTING      | T8 and LED                       |
| PARKING       | Heavy                            |

#### **SPACE FEATURES**

| AVAILABLE SIZE | 5,000 SF office<br><u>20,000 SF warehouse</u><br>25,000 SF total |
|----------------|------------------------------------------------------------------|
| LOADING        | 3 docks (8' x 10')<br>2 docks (8' x 8' - delivery height 2')     |
| LEASE RATES    | \$9.50 PSF Office<br>\$4.50 PSF Warehouse                        |
| 2020 TAX & CAM | \$2.00 PSF TAX<br><u>\$1.00 PSF CAM</u><br>\$3.00 PSF TOTAL      |



# FOR LEASE 2000 W 94TH ST BLOOMINGTON, MINNESOTA

#### **PROPERTY PHOTOS**















# FOR LEASE 2000 W 94TH ST BLOOMINGTON, MINNESOTA