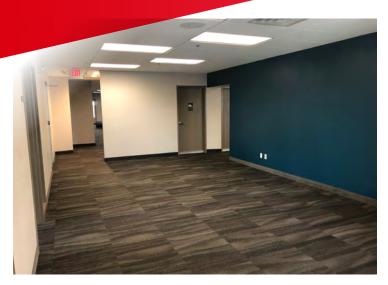

LAND AREA     | 7.38 acres                       |
| CLEAR HEIGHT  | 14'                              |
| HVAC          | Full A/C in office and warehouse |
| LIGHTING      | T8 and LED                       |
| PARKING       | Heavy                            |

#### **SPACE FEATURES**

| AVAILABLE SIZE | 5,000 SF office<br><u>20,000 SF warehouse</u><br>25,000 SF total |
|----------------|------------------------------------------------------------------|
| LOADING        | 3 docks (8' x 10')<br>2 docks (8' x 8' - delivery height 2')     |
| LEASE RATES    | \$9.50 PSF Office<br>\$4.50 PSF Warehouse                        |
| 2020 TAX & CAM | \$2.00 PSF TAX<br><u>\$1.00 PSF CAM</u><br>\$3.00 PSF TOTAL      |



# FOR LEASE 2000 W 94TH ST BLOOMINGTON, MINNESOTA

#### **PROPERTY PHOTOS**















# FOR LEASE 2000 W 94TH ST BLOOMINGTON, MINNESOTA