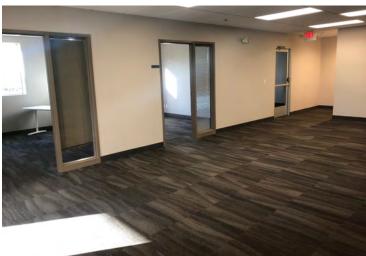

D AREA     | 7.38 acres                       |
| CLEAR HEIGHT  | 14'                              |
| HVAC          | Full A/C in office and warehouse |
| LIGHTING      | T8 and LED                       |
| PARKING       | Heavy                            |

#### **SPACE FEATURES**

| AVAILABLE SIZE | 5,000 SF office<br><u>20,000 SF warehouse</u><br>25,000 SF total |
|----------------|------------------------------------------------------------------|
| LOADING        | 3 docks (8' x 10')<br>2 docks (8' x 8' - delivery height 2')     |
| LEASE RATES    | \$9.50 PSF Office<br>\$4.50 PSF Warehouse                        |
| 2020 TAX & CAM | \$2.00 PSF TAX<br><u>\$1.00 PSF CAM</u><br>\$3.00 PSF TOTAL      |



# FOR LEASE 2000 W 94TH ST BLOOMINGTON, MINNESOTA

#### **PROPERTY PHOTOS**















# FOR LEASE 2000 W 94TH ST BLOOMINGTON, MINNESOTA