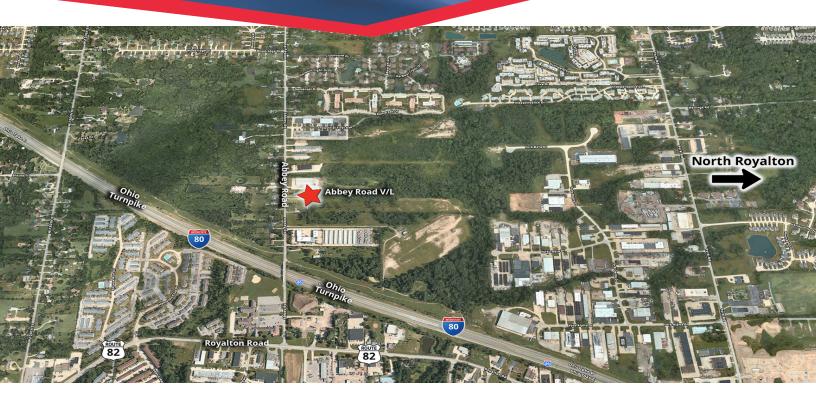

### **LOCATION OVERVIEW**

1.9 miles to I-71 and 9 miles to I-77. Easy access to Cleveland, Akron, Columbus, I-71, Cleveland Hopkins Airport and Ohio Turnpike