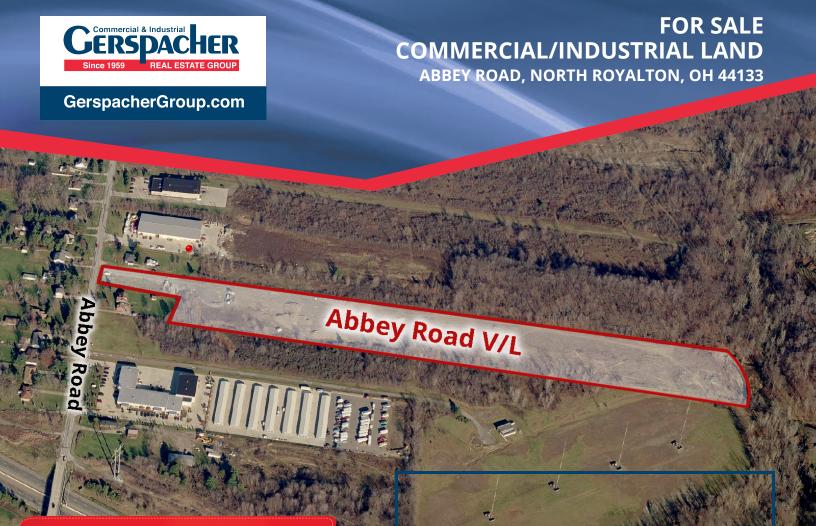

# FOR SALE COMMERCIAL/INDUSTRIAL LAND ABBEY ROAD, NORTH ROYALTON, OH 44133

### **PROPERTY OVERVIEW**

12.1 acres of industrial land close to interstate. All utilities are located at the street and there is an additional sewer line in the rear of the property (from the East.) The seller extended sanitary sewer from the rear of the property (East border) 500 feet west to about the middle of the property. There is about a 200' span.

## **Property Highlights**

**Utilities:** 

Sale Price: \$468,000

Lot Size: 12.13 Acres

Frontage: 109'

Depth: 2,400'

Zoning: I-1

Located at street

with additional

sewer in rear of

property

Market: Greater Cleveland

Nearest Highway: 1.9 miles

Annual Taxes: \$9,949