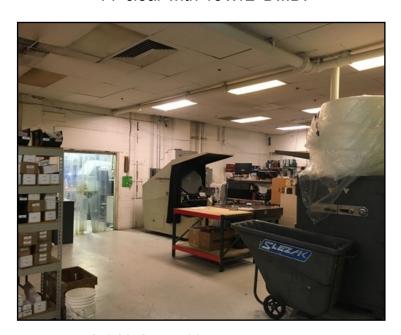

### LEASE RATE: \$10/SF MODIFIED GROSS

- 8,300 SF industrial space with the ability to add 1,200 SF second floor office to the total building footprint.
- Space available for occupancy in April 2018.
- Property located four blocks from I-90 & three miles from I-94.
- 7,640 SF of warehouse space with remainder office space.
- All offices have air conditioning and heat throughout warehouse.
- One drive-in-door (13' x 12' door) into 120' x 24' space with 14' clear ceiling height.
- M1-2 zoning.
- Fully sprinklered building.
- Abundant parking in adjacent private lot is available.

### 8,300 SF INDUSTRIAL BUILDING FOR LEASE

2,112 SF in 13' ceiling height

14' clear with 13'x12' D.I.D.

2,640 SF in 11' ceiling height