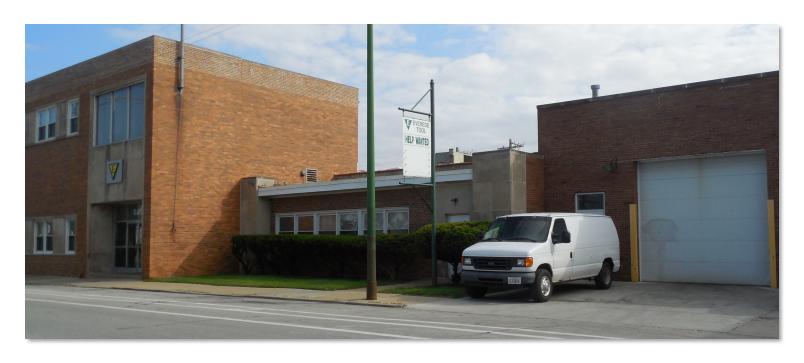

## 5296 N. NORTHWEST HIGHWAY CHICAGO, ILLINOIS

### 8,300 SF INDUSTRIAL BUILDING FOR LEASE

### LEASE RATE: \$10/SF MODIFIED GROSS

- 8,300 SF industrial space with the ability to add 1,200 SF second floor office to the total building footprint.
- Space available for occupancy in April 2018.
- Property located four blocks from I-90 & three miles from I-94.
- 7,640 SF of warehouse space with remainder office space.
- All offices have air conditioning and heat throughout warehouse.
- One drive-in-door (13' x 12' door) into 120' x 24' space with 14' clear ceiling height.
- M1-2 zoning.
- Fully sprinklered building.
- Abundant parking in adjacent private lot is available.