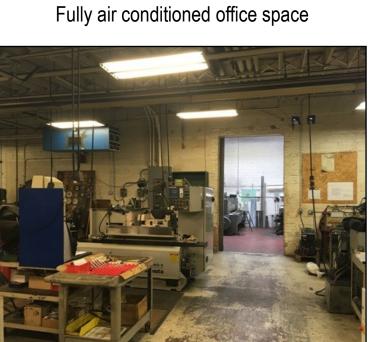

### LEASE RATE: \$10/SF MODIFIED GROSS

- 8,300 SF industrial space with the ability to add 1,200 SF second floor office to the total building footprint.
- Space available for occupancy in April 2018.
- Property located four blocks from I-90 & three miles from I-94.
- 7,640 SF of warehouse space with remainder office space.
- All offices have air conditioning and heat throughout warehouse.
- One drive-in-door (13' x 12' door) into 120' x 24' space with 14' clear ceiling height.
- M1-2 zoning.
- Fully sprinklered building.
- Abundant parking in adjacent private lot is available.

### 8,300 SF INDUSTRIAL BUILDING FOR LEASE

2,112 SF in 13' ceiling height

14' clear with 13'x12' D.I.D.

2,640 SF in 11' ceiling height