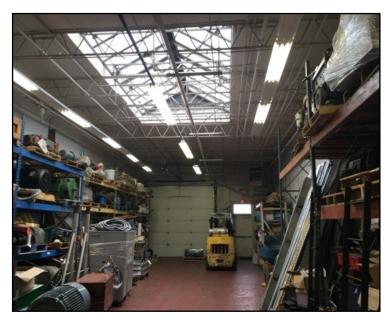

### LEASE RATE: \$10/SF MODIFIED GROSS

- 8,300 SF industrial space with the ability to add 1,200 SF second floor office to the total building footprint.
- Space available for occupancy in April 2018.
- Property located four blocks from I-90 & three miles from I-94.
- 7,640 SF of warehouse space with remainder office space.
- All offices have air conditioning and heat throughout warehouse.
- One drive-in-door (13' x 12' door) into 120' x 24' space with 14' clear ceiling height.
- M1-2 zoning.
- Fully sprinklered building.
- Abundant parking in adjacent private lot is available.

### 8,300 SF INDUSTRIAL BUILDING FOR LEASE

2,112 SF in 13' ceiling height

14' clear with 13'x12' D.I.D.

2,640 SF in 11' ceiling height