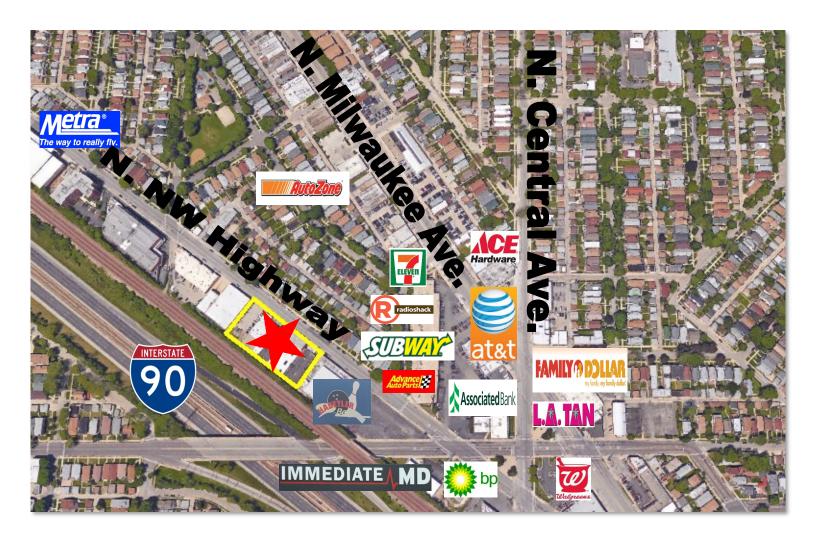

## 5296 N. NORTHWEST HIGHWAY CHICAGO, ILLINOIS

### LEASE RATE: \$10/SF MODIFIED GROSS

- 8,300 SF industrial space with the ability to add 1,200 SF second floor office to the total building footprint.
- Space available for occupancy in April 2018.
- Property located four blocks from I-90 & three miles from I-94.
- 7,640 SF of warehouse space with remainder office space.
- All offices have air conditioning and heat throughout warehouse.
- One drive-in-door (13' x 12' door) into 120' x 24' space with 14' clear ceiling height.
- M1-2 zoning.
- Fully sprinklered building.
- Abundant parking in adjacent private lot is available.