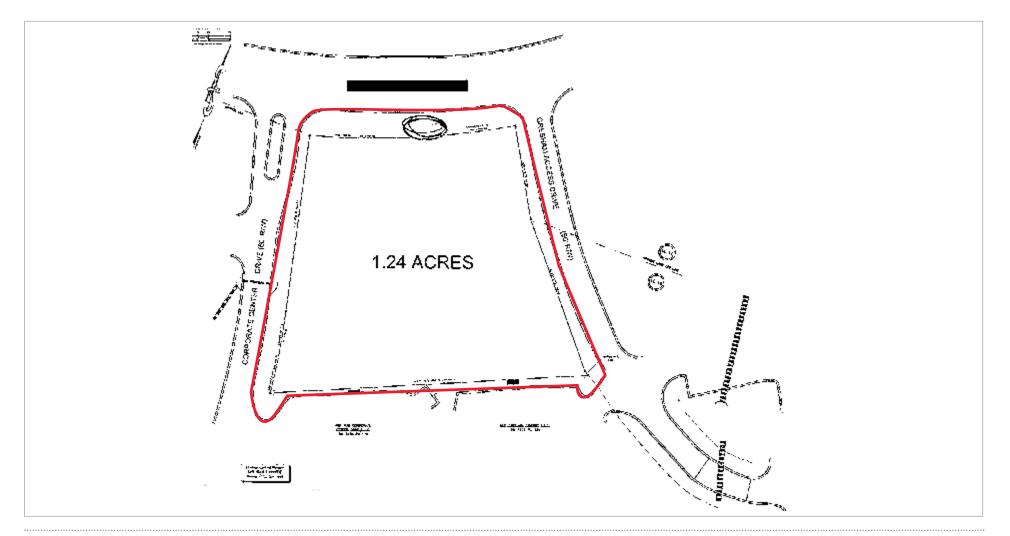

### **125 Corporate Center Drive**

Land for Sale: 1.24 Acres

Stockbridge, Georgia 30281 Henry County

#### SURVEY

TOM SIMS 770.913.3944 | tsims@ackermanco.net www.ackermanco.com BEN CAMPBELL 770.913.3931 | bcampbell@ackermanco.net www.ackermanco.com