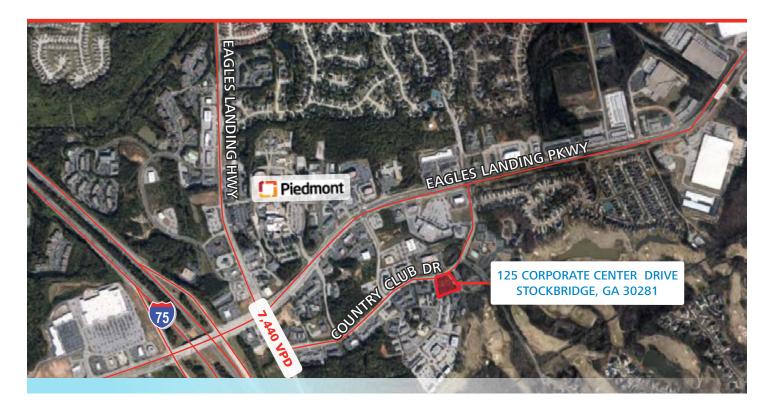

# **125 Corporate Center Drive**

Stockbridge, Georgia 30281 | Eagles Landing | Henry County

## LAND FOR SALE

| SPACE AVAILABLE | 1.24 Acres |
|-----------------|------------|
| ASKING PRICE    | \$425,000  |

#### HIGHLIGHTS

- Excellent location for office and/or medical development
- Great investment opportunity
- Zoned C-2
- All utilities available
- Good frontage
- Future value appreciation
- Abundant surrounding retail
- Easy access to Interstate 75