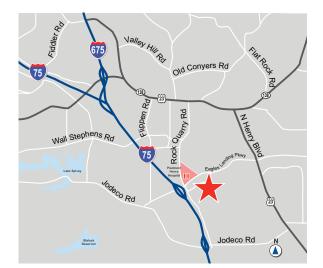

### **125 Corporate Center Drive**

Land for Sale: 1.24 Acres

Stockbridge, Georgia 30281 Henry County