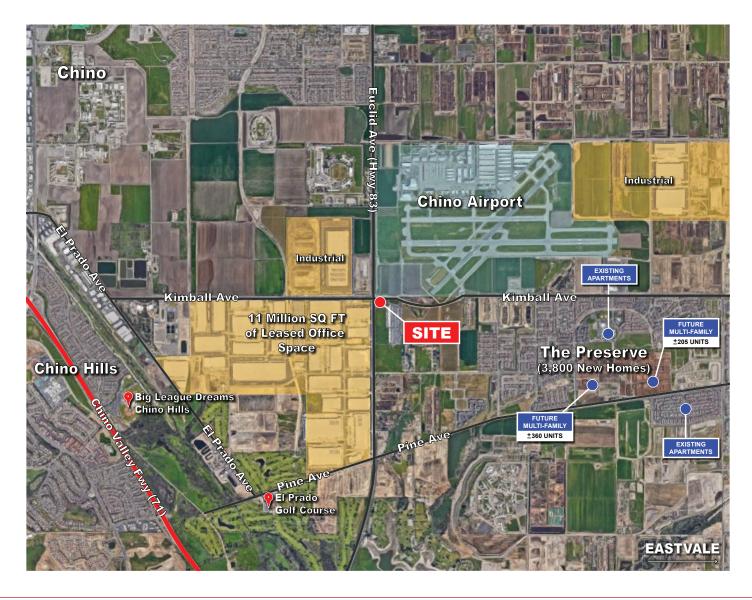

## **Property Features**

- New Retail/Restaurant Construction approximately 6,000 SF
- Newly Improved Signalized Intersection Highway 83 (Euclid Avenue) and Kimball Ave
- Minimal Retail Competition within the Immediate Trade Area
- Extremely High Daytime Population within 2 miles estimated to be over 100,000 employees generated from 16 Million Square Feet of Industrial and Office
- Recently Constructed Chaffey College: Estimated to be over 15,000 Students with No Retail Services Available
- Major Industrial/Office/Medical Parks Planned and Under Construction
- Arco's Food Sales Among the Top of the Chain