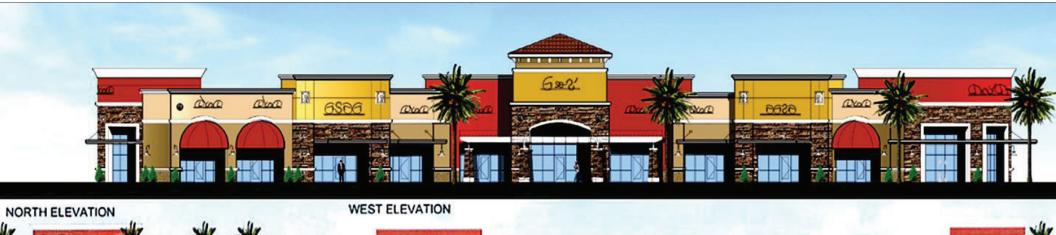

# New Development

# Highway 83 (Euclid Ave) & Kimball Ave Chino, CA

SOUTH ELEVATION

### EAST ELEVATION

## **Property Features**

- New Retail/Restaurant Construction approximately 6,000 SF
- Newly Improved Signalized Intersection Highway 83 (Euclid Avenue) and Kimball Ave
- Minimal Retail Competition within the Immediate Trade Area
- Extremely High Daytime Population within 2 miles estimated to be over 100,000 employees generated from 16 Million Square Feet of Industrial and Office
- Recently Constructed Chaffey College: Estimated to be over 15,000 Students with No Retail Services Available
- Major Industrial/Office/Medical Parks Planned and Under Construction
- Arco's Food Sales Among the Top of the Chain