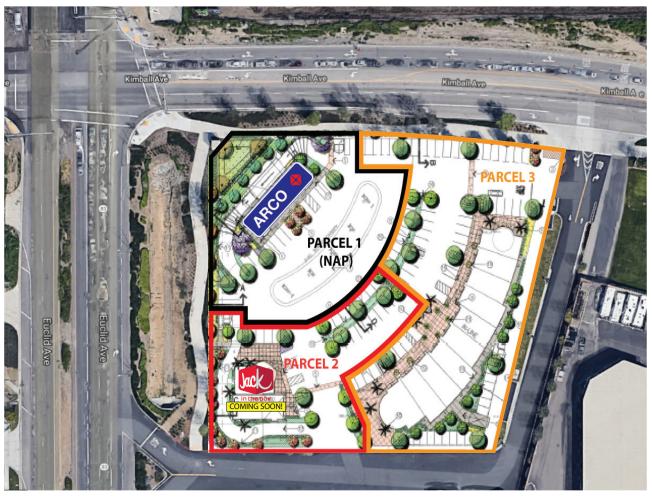

# New Development

## Highway 83 (Euclid Ave) & Kimball Ave Chino, CA

The information above was obtained from sources believed to be reliable. However, we have not verified its accuracy and make no guarentee, warranty or representation about it. It is submitted subject to the possibility of erros, omissions, change of price, rentail or other conditions, prior sale, lease or financing, or withdrawal with notice. Any projections, opinions, assumptions or estimates are included for example only, and may not represent current or future performance. You and your tax, legal and other advisors should conduct your own invesitigation.