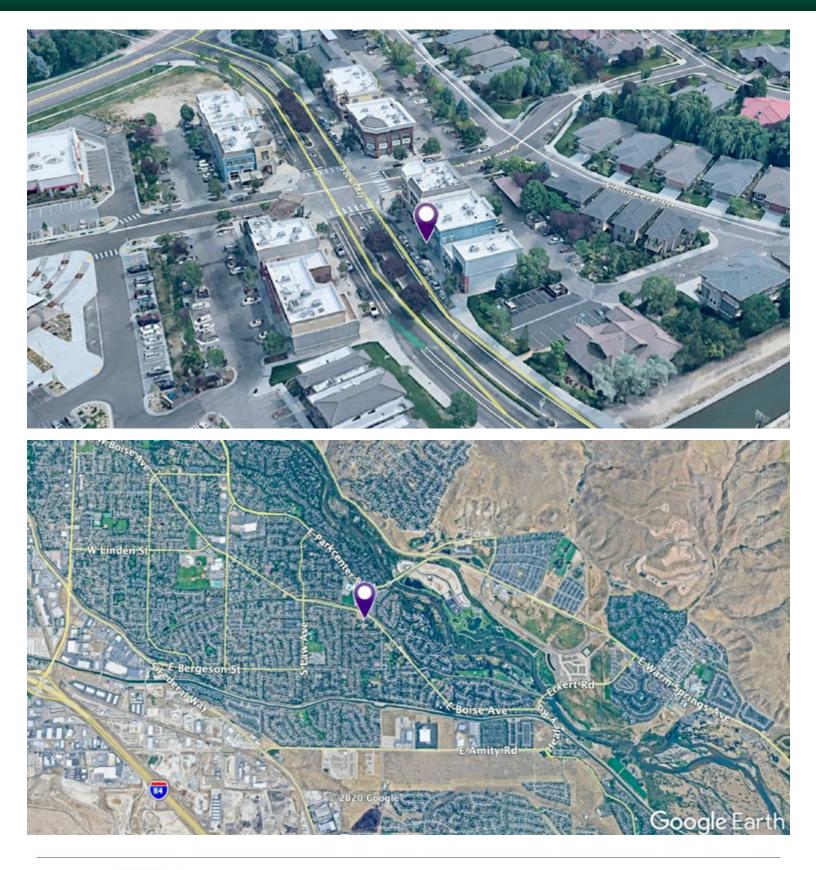

### BOWN CROSSING | 3122 S. BOWN WAY, BOISE

Available SF: **1,131 SF** Lease Rate: **\$25.00 PSF/Annual** Lease Type: **\$6.63 PSF/Annual** NNN Estimate for 2020

**DEMOGRAPHICS** 

Building Class: **A** Year Built: **2008** Zoning: **C-5DD**  Market: Boise

Cross Streets: **S Bown Way & E Parkcenter Blvd** 

| Population 2020     | 1 Mile    | 3 Miles   | 5 Miles  |
|---------------------|-----------|-----------|----------|
| Total Population    | 11,103    | 55,398    | 109,046  |
| Households & Income |           |           |          |
| Total Household     | 4,445     | 23,785    | 44,987   |
| Average HH Income   | \$117,264 | \$101,902 | \$87,500 |