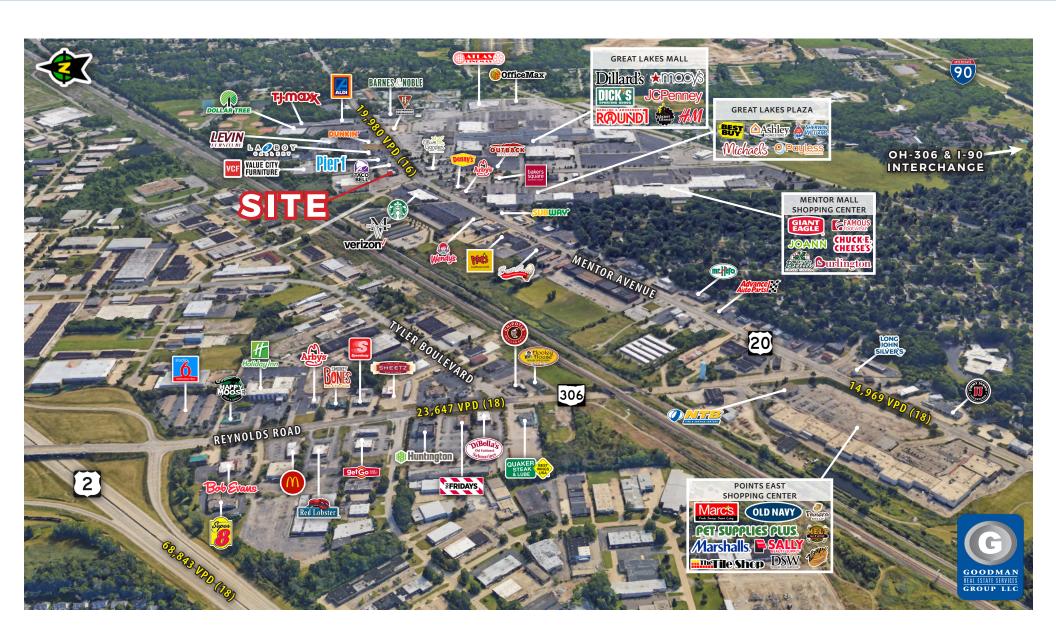

## HIGHLIGHTS

- · Prominent main and main location with excellent visibility to Mentor Avenue traffic
- Located directly across from Great Lakes Mall and serving Lake and Northern Geauga counties
- Over 107,000 people within a 5-mile radius of the site
- Easily accessible site via both Interstate 90 and State Route 2 (Mentor's main highway)
- New access road connects to Tyler Boulevard
- AVAILABLE:
  - 3,411-square-foot endcap (approximately 39' x 88')
  - 1,320-square-foot inline (approximately 15' x 88')