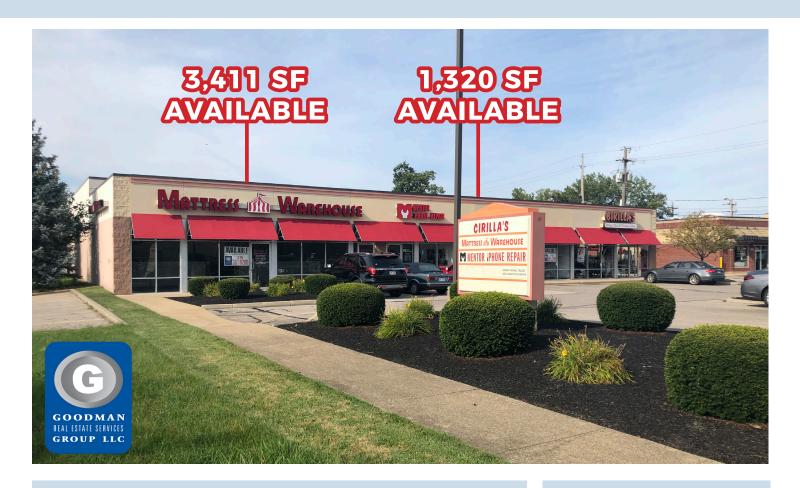

## HIGHLIGHTS

- · Prominent main and main location with excellent visibility to Mentor Avenue traffic
- Located directly across from Great Lakes Mall and serving Lake and Northern Geauga counties
- Over 107,000 people within a 5-mile radius of the site
- Easily accessible site via both Interstate 90 and State Route 2 (Mentor's main highway)
- New access road connects to Tyler Boulevard
- AVAILABLE:
  - 3,411-square-foot endcap (approximately 39' x 88')
  - 1,320-square-foot inline (approximately 15' x 88')