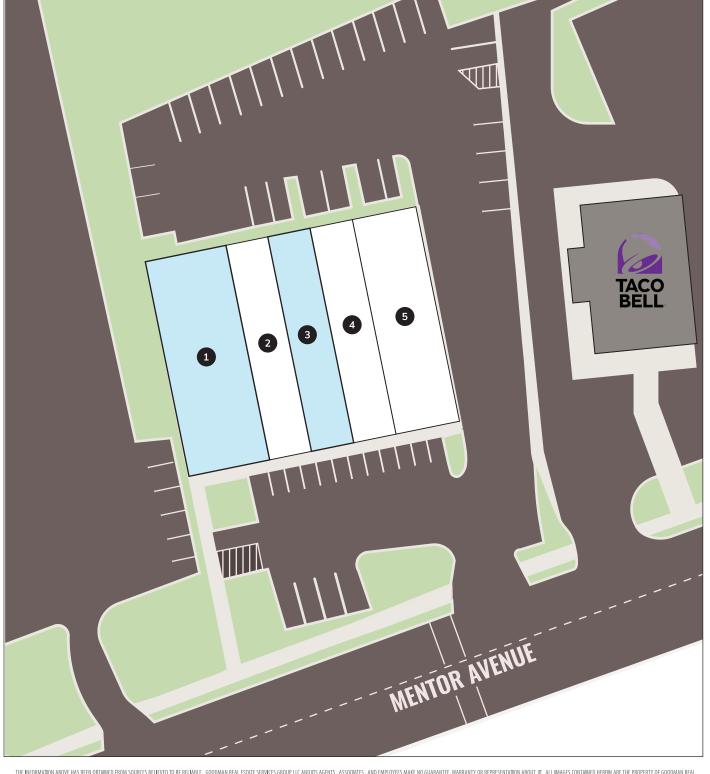

# **CROSSINGS PLAZA**

MENTOR, OHIO

Leased

Available

| UNIT | TENANT               | SIZE (SQ. FT.) |
|------|----------------------|----------------|
| 1    | Available            | 3,411          |
| 2    | Mentor iPhone Repair | 1,317          |
| 3    | Available            | 1,320          |
| 4    | A Sudden Urge        | 1,320          |
| 5    | Cirillo's            | 2,332          |
|      |                      |                |