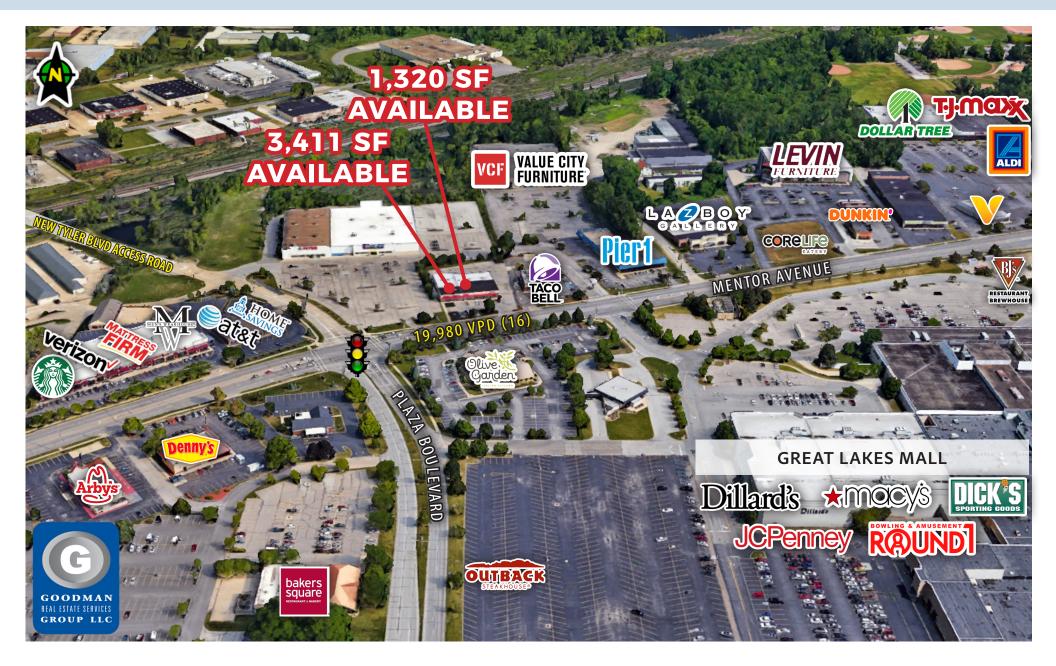

## HIGHLIGHTS

- · Prominent main and main location with excellent visibility to Mentor Avenue traffic
- Located directly across from Great Lakes Mall and serving Lake and Northern Geauga counties
- Over 107,000 people within a 5-mile radius of the site
- Easily accessible site via both Interstate 90 and State Route 2 (Mentor's main highway)
- New access road connects to Tyler Boulevard
- AVAILABLE:
  - 3,411-square-foot endcap (approximately 39' x 88')
  - 1,320-square-foot inline (approximately 15' x 88')