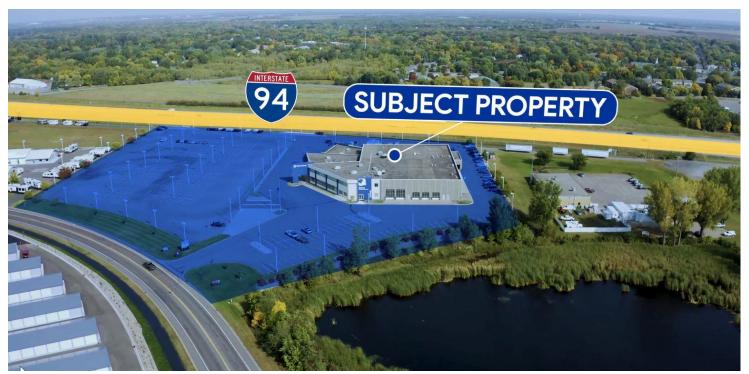

## **FOR SALE**

\*\*\* Former Auto Dealership & Service Center | Excellent Location on Interstate 94 \*\*\*

CBC Orion is pleased to offer for sale, this former automotive dealership and service center facility just off Interstate 94 in Monticello. Property is situated within a prominent automotive retail corridor. Monticello is conveniently located approximately 38 miles northwest of Minneapolis and 30 miles southeast of Saint Cloud. Over 167,000 population in 15-mile radius with over \$110,000 per year average household income.

Built originally in 2002, property consists of One (1) 57,450 SF building on a 10.68-acre parcel. There is approximately 21,256 SF of office/showroom and customer reception area with many windows and natural light. The remaining space is vehicle service/shop area totaling approximately 36,194 SF. Vast parking lot for over 650 vehicles. Excellent visibility site with over 700' of frontage on Interstate 94 and over 45,500 ADT traffic counts.