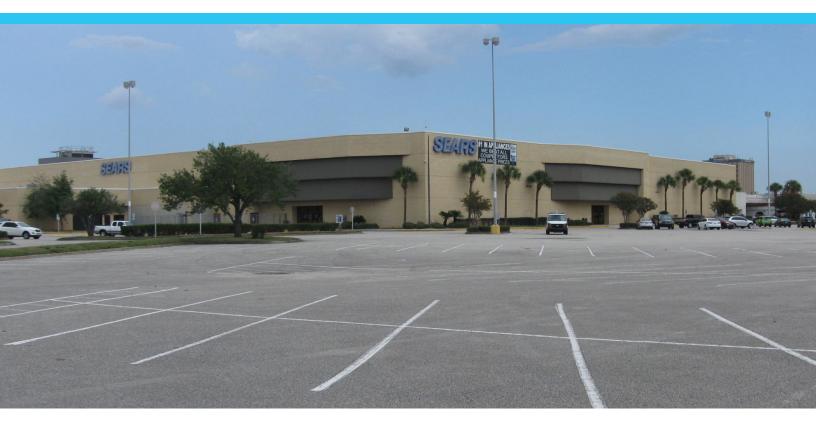

## Sears Regency Square Mall

### **Property Stats**

| Address                    | Regency Square Mall<br>9501 Arlington Expressway, Jacksonville, FL 32225 |
|----------------------------|--------------------------------------------------------------------------|
| Parcel ID                  | 123028-0300                                                              |
| Building Area              | 215,205 SF                                                               |
| Land Area                  | 18 AC                                                                    |
| Year Built                 | 1981                                                                     |
| Zoning                     | CCG-1                                                                    |
| Current Building<br>Status | Vacant                                                                   |