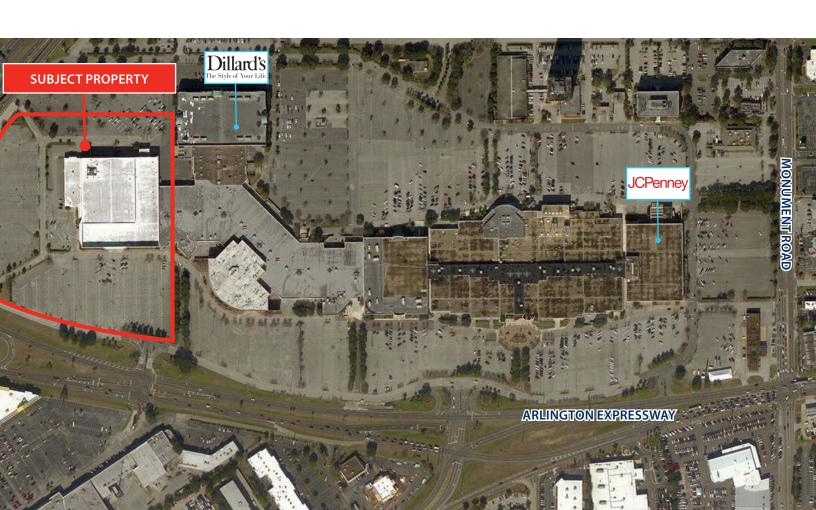

### Investment Highlights

- STRONG TRAFFIC COUNTS Positioned near the intersection of the Arlington Expressway and I-295 the Property enjoys extremely high combined average daily vehicle counts of nearly 140,000 AADT.
- UNRIVALED VISIBILITY The Property benefits from direct access to the Arlington Expressway as well as direct frontage to an exit ramp from I-295 that travels immediately adjacent to the Property.
- ATTRACTIVE LOCATION The Property is located 10 miles from Atlantic Beach and 5 miles from Downtown Jacksonville. The Property's 18 acre site plan has ample parking and is situated in close proximity to Home Depot, Lowes, Target and AMC Theaters.
- ROBUST MARKET FUNDAMENTALS Vacancies continue to compress to new lows following strong absorption numbers in recent quarters.

  Landlords have been able to push rents to record highs as a result.
- STRENGTHENING ECONOMY The Jacksonville economy continues to grow, with jobs expanding by 3% over the past twelve months, putting the metro in the top five nationally for cities with at least a million inhabitants. Incomes have grown over 6%, which translate into higher levels of consumption and continued rent growth for successful retail properties.