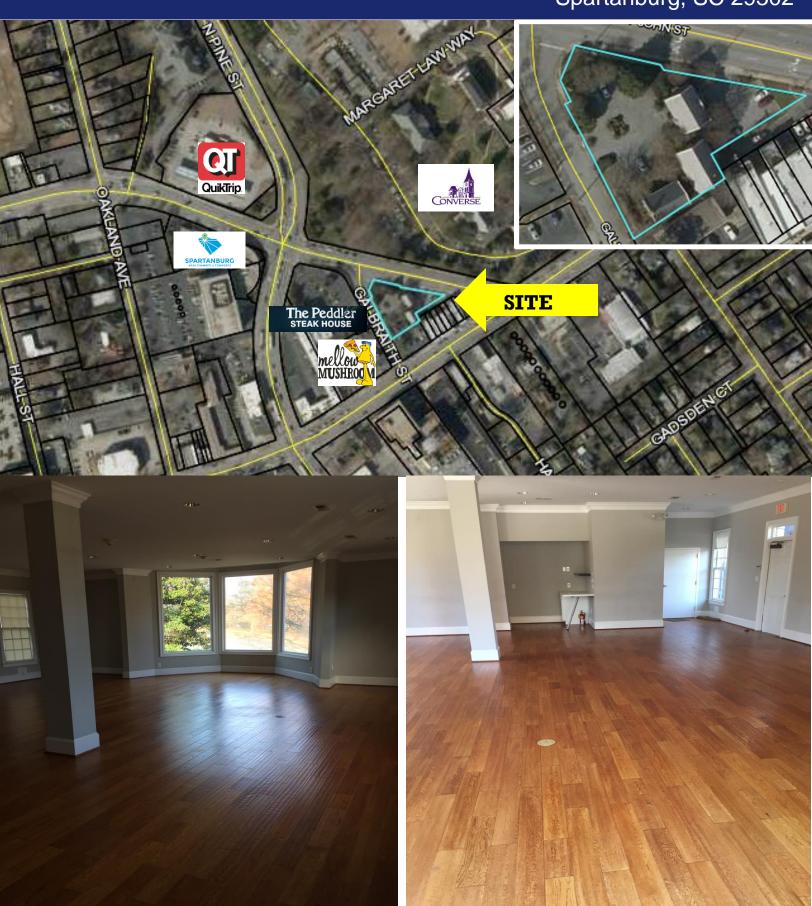

## Office

507, 511, 515 & 517 E. St. John St. Spartanburg, SC 29302

- 9500± sq. ft. of class A office space with frontage on E. St. John St. and Galbraith St.
- Located across from Converse College and at the intersection of E. Main and E. St. John St.
- 3 buildings (can be purchased individually)
- Multi level buildings totaling 5 units
- · 2 of the 5 units are occupied with rental income
- Surface parking available
- Great location close to downtown surrounded by commercial activity
- Spartanburg County Tax Map # 7-12-07-306.00
- Zoned DT5 Urban Center District

## Office

507, 511, 515 & 517 E. St. John St. Spartanburg, SC 29302