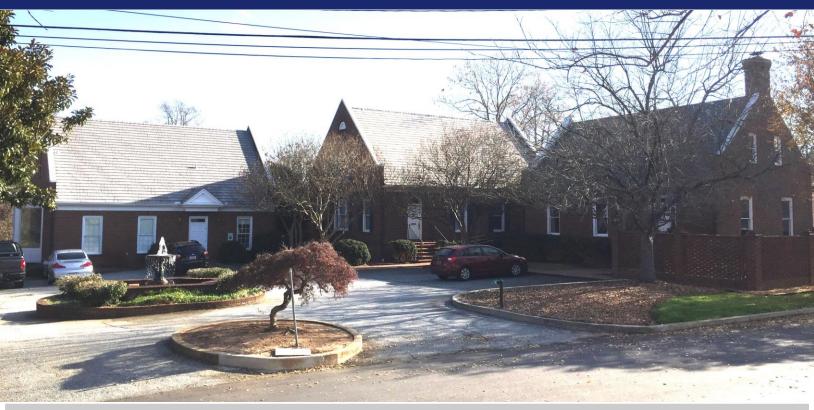

## Office

507, 511, 515 & 517 E. St. John St. Spartanburg, SC 29302

- 9500± sq. ft. of class A office space with frontage on E. St. John St. and Galbraith St.
- Located across from Converse College and at the intersection of E. Main and E. St. John St.
- 3 buildings (can be purchased individually)
- Multi level buildings totaling 5 units
- · 2 of the 5 units are occupied with rental income
- Surface parking available
- Great location close to downtown surrounded by commercial activity
- Spartanburg County Tax Map # 7-12-07-306.00
- Zoned DT5 Urban Center District

## Office

507, 511, 515 & 517 E. St. John St. Spartanburg, SC 29302