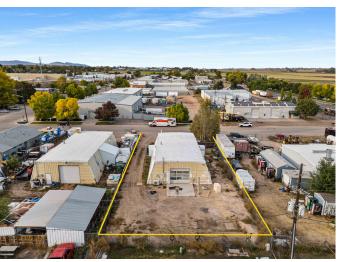

105 Turner Avenue Berthoud, CO

# Offering Highlights

- 2,920 SF (see floor plan below)
- \$11.00/SF NNN
- Located 2 blocks from Downtown Berthoud
- 3,837 SF fenced yard on south side
- Parking lot on north side
- 3-phase electric power / 220 volts
- Warehouse: Mini-split Cooling + Furnace Heating

# **Offering Highlights:**

- 2,920 SF (see floor plan below)
- \$11.00/SF NNN
- Located 2 blocks from Downtown Berthoud
- 3,837 SF fenced yard on south side
- Parking lot on north side