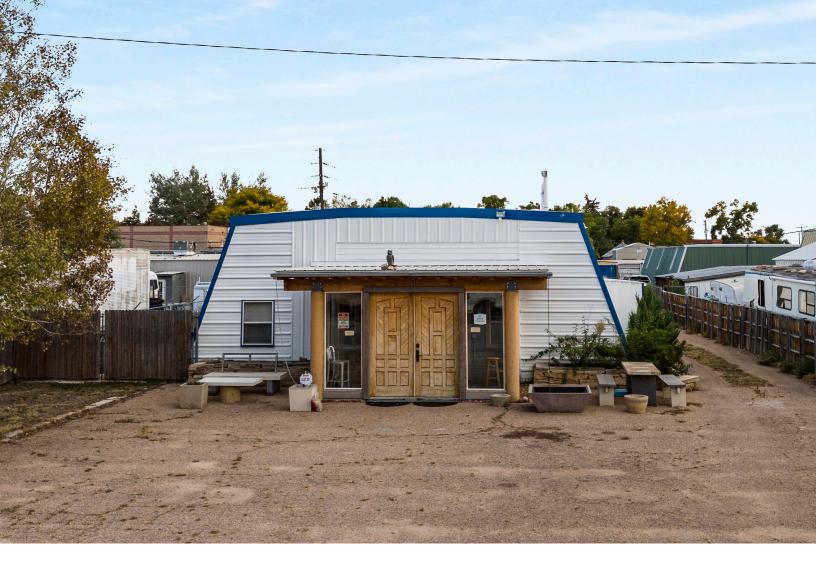

105 Turner Avenue Berthoud, CO

# Offering Highlights

- 2,920 SF (see floor plan below)
- \$11.00/SF NNN
- Located 2 blocks from Downtown Berthoud
- 3,837 SF fenced yard on south side
- Parking lot on north side
- 3-phase electric power / 220 volts
- Warehouse: Mini-split Cooling + Furnace Heating

# **Offering Highlights:**

- 2,920 SF (see floor plan below)
- \$11.00/SF NNN
- Located 2 blocks from Downtown Berthoud
- 3,837 SF fenced yard on south side
- Parking lot on north side