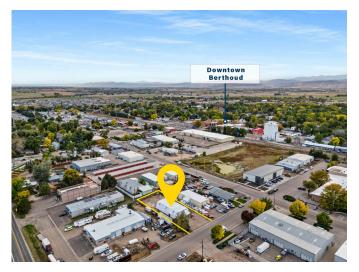

105 Turner Avenue Berthoud, CO

# Offering Highlights

- 2,920 SF (see floor plan below)
- \$11.00/SF NNN
- Located 2 blocks from Downtown Berthoud
- 3,837 SF fenced yard on south side
- Parking lot on north side
- 3-phase electric power / 220 volts
- Warehouse: Mini-split Cooling + Furnace Heating