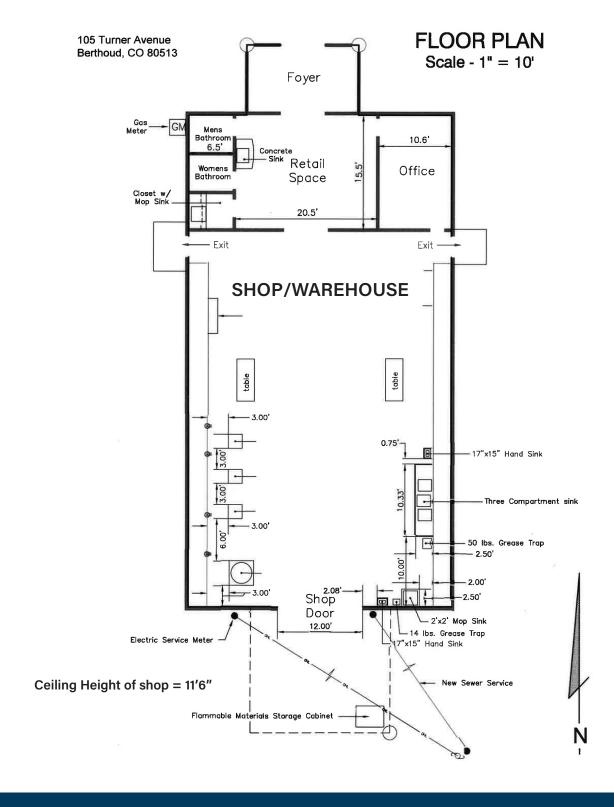

# Offering Highlights

- 2,920 SF (see floor plan below)
- \$11.00/SF NNN
- Located 2 blocks from Downtown Berthoud
- 3,837 SF fenced yard on south side
- Parking lot on north side
- 3-phase electric power / 220 volts
- Warehouse: Mini-split Cooling + Furnace Heating

# **Offering Highlights:**

- 2,920 SF (see floor plan below)
- \$11.00/SF NNN
- Located 2 blocks from Downtown Berthoud
- 3,837 SF fenced yard on south side
- Parking lot on north side