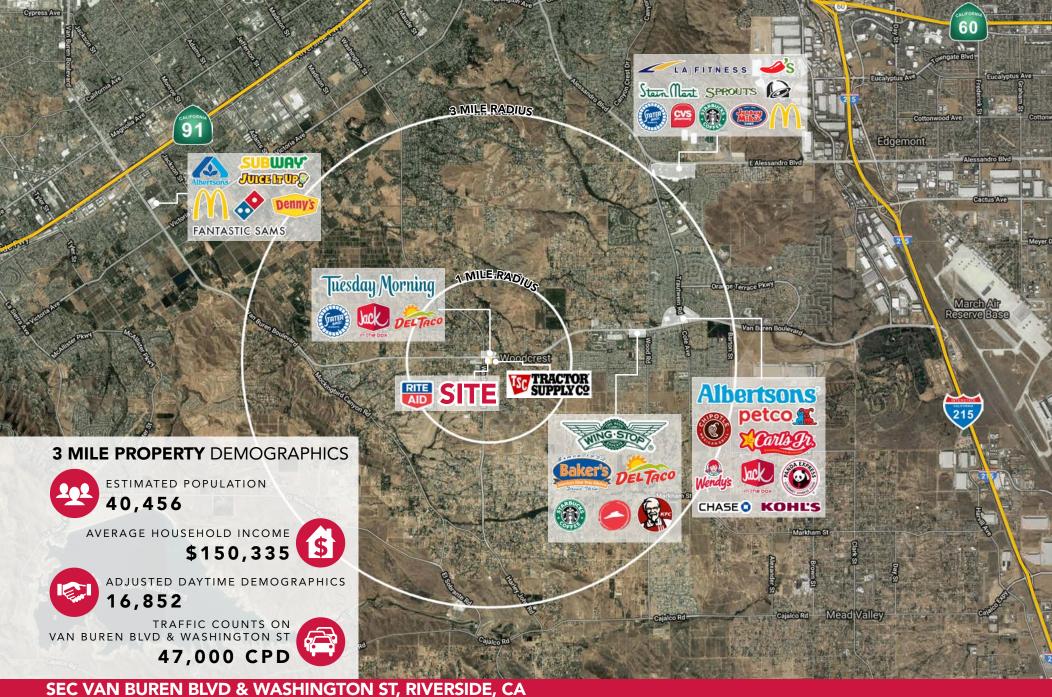

### **PROPERTY FEATURES**

- Planned ±4.62 AC neighborhood shopping center development
- Average annual household income in excess of \$150,000.00
- Junior Anchor space, pads, and shops available
- Ideal for fitness, grocery, restaurants, and daily needs users
- Major Street visibility with traffic counts exceeding 47,000 cars per day on Van Buren Blvd & Washington St