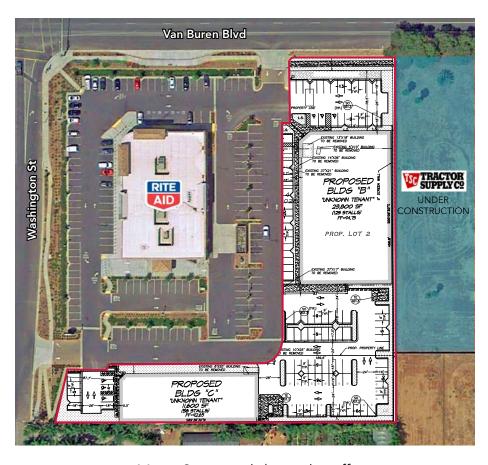

#### PROPOSED DEVELOPMENT AREA

## Van Buren Blvd Washington St TRACTOR SUPPLY Cº RITE UNDER CONSTRUCTION SITE

#### SAMPLE SITE PLAN