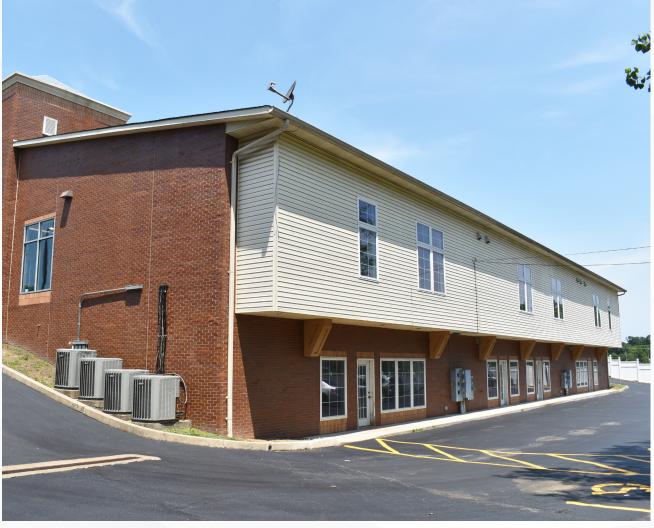

### **Space Summary**

6,526 SF lower-level flex space

#### **Space Highlights**

10.5' ceiling heights

100% air-conditioned

Ability to add a drive-in door

Located 0.7 miles south of I-255