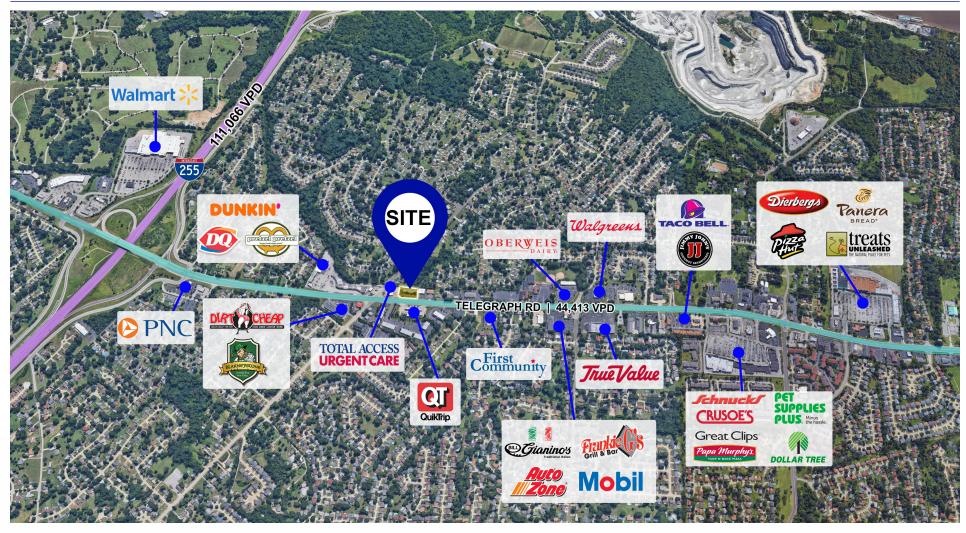

# 4412 Telegraph Rd

ST. LOUIS, MO 63129

#### **Space Highlights**

10.5' ceiling heights

100% air-conditioned

Ability to add a drive-in door

Located 0.7 miles south of I-255