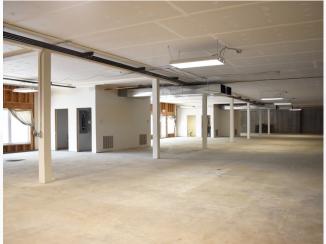

### **Space Summary**

6,526 SF lower-level flex space

#### **Space Highlights**

10.5' ceiling heights

100% air-conditioned

Ability to add a drive-in door

Located 0.7 miles south of I-255