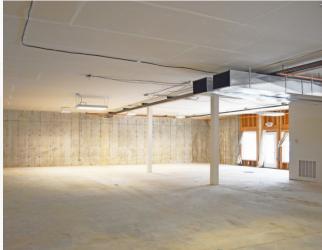

### **Space Summary**

6,526 SF lower-level flex space

#### **Space Highlights**

10.5' ceiling heights

100% air-conditioned

Ability to add a drive-in door

Located 0.7 miles south of I-255