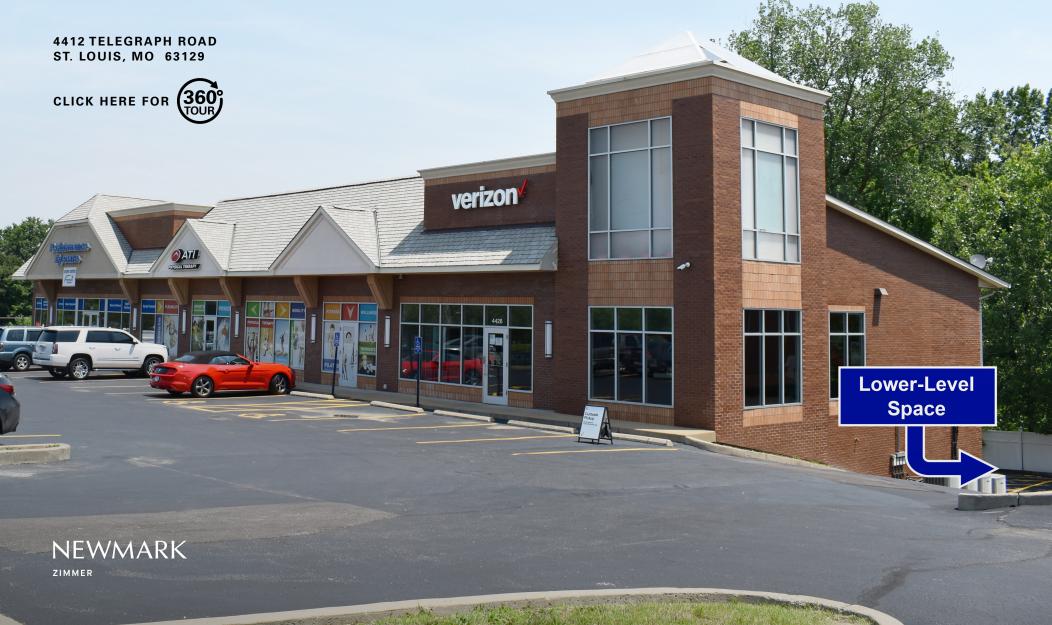

# 4412 Telegraph Rd

ST. LOUIS, MO 63129

### **Space Summary**

6,526 SF lower-level flex space

#### **Space Highlights**

10.5' ceiling heights

100% air-conditioned

Ability to add a drive-in door

Located 0.7 miles south of I-255