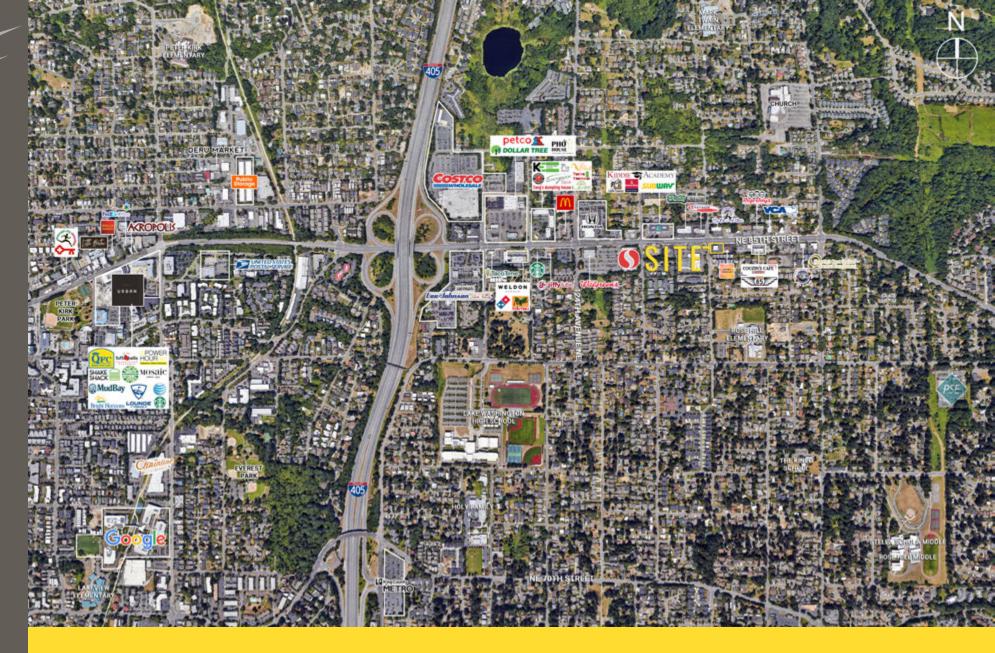

Located in the Rose Hill neighborhood of Kirkland, WA. Rose Hill is a vibrant, walkable residential neighborhood with an active neighborhood commercial center along NE 85th Street. Rose Hill Plaza is located in the heart of the Rose Hill Business District which straddles NE 85th Street and connects downtown Kirkland with downtown Redmond. A thriving district, NE 85th Street provides employment, shopping, services, and transit-accessible housing for Kirkland residents and visitors throughout the region, allowing the community to easily access goods and services on foot or by bike.

Central Eastside Location

Located Moments from I-405 Access

32,363 ADT NE 85th Street

8 Schools Within One Mile Radius

**KIKKLAND, WA** is a business savy city, a vibrant place to love, and a supportive place to work. Located on the east side of Lake Washington directly across from Seattle, Kirkland's thriving business environment offers companies a highly educated workforce and a dynamic well-connected business community. Kirkland is uniquely situated to provide the charm and atmosphere of a small waterfront town with urban amenities.