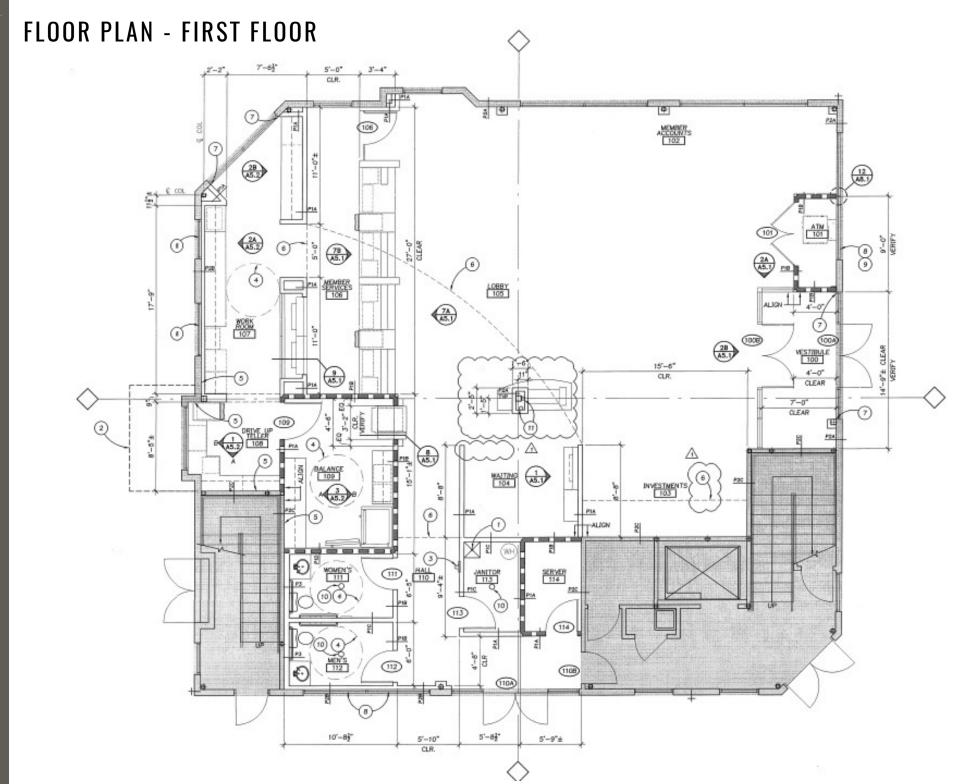

## DRIVE-THRU AVAILABLE

 1st Floor Retail: 3,423 SF \$44.00 PSF, NNN

 2nd Floor Office: 1,543 SF \$30.00 PSF, NNN Separate Entrance

NNN: \$13.00 PSF

|              | Population | Average HH Income | Daytime Population |
|--------------|------------|-------------------|--------------------|
| Regis - 2020 |            |                   |                    |
| Mile 1       | 12,997     | \$170,398         | 4,847              |
|              |            |                   |                    |
| Mile 3       | 112,216    | \$162,661         | 65,804             |
|              |            |                   |                    |
| Mile 5       | 270,505    | \$172,130         | 193,070            |