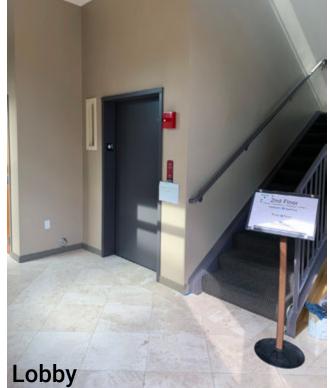

**ROSE HILL PLAZA** benefits from its prime location at the corner of the signalized intersection of 128th Ave and 85th St, and ease of access from both streets. Built in 2009, the high-quality construction (steel and masonry) has been well maintained and shows pride of ownership. The downstairs retail benefits from a grandfathered drive-thru lane/window, while the upstairs office spaces enjoy a separate lobby access with the convenience of an elevator.