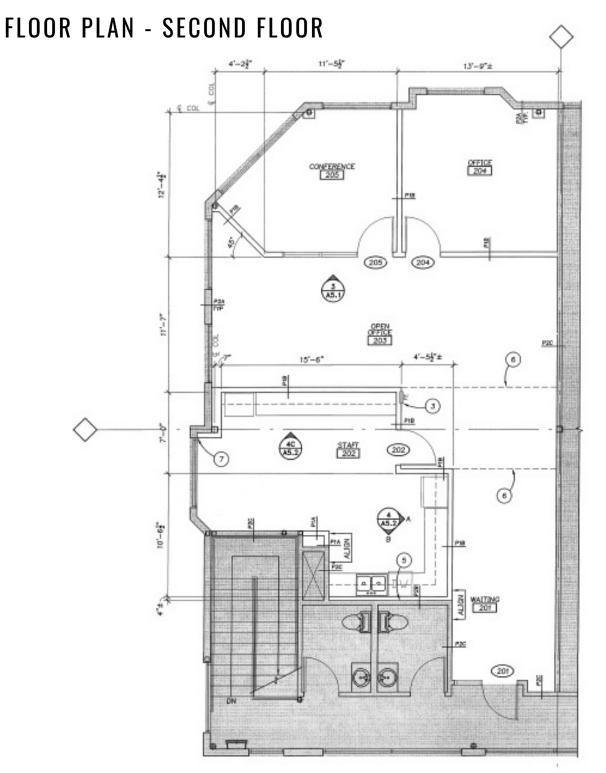

## 12801 NE 85TH STREET:

## DRIVE-THRU AVAILABLE

 1st Floor Retail: 3,423 SF \$44.00 PSF, NNN

 2nd Floor Office: 1,543 SF \$30.00 PSF, NNN Separate Entrance

NNN: \$13.00 PSF

|              | Population | Average HH Income | Daytime Population |
|--------------|------------|-------------------|--------------------|
| Regis - 2020 |            |                   |                    |
| Mile 1       | 12,997     | \$170,398         | 4,847              |
|              |            |                   |                    |
| Mile 3       | 112,216    | \$162,661         | 65,804             |
|              |            |                   |                    |
| Mile 5       | 270,505    | \$172,130         | 193,070            |