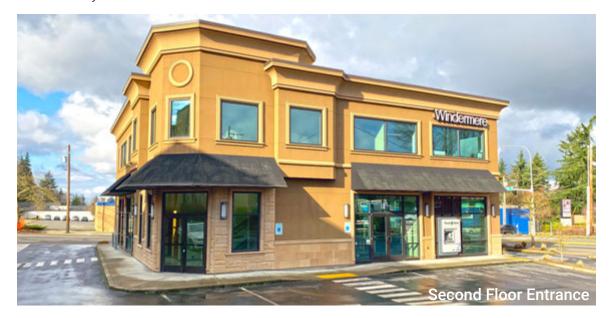

**ROSE HILL PLAZA** benefits from its prime location at the corner of the signalized intersection of 128th Ave and 85th St, and ease of access from both streets. Built in 2009, the high-quality construction (steel and masonry) has been well maintained and shows pride of ownership. The downstairs retail benefits from a grandfathered drive-thru lane/window, while the upstairs office spaces enjoy a separate lobby access with the convenience of an elevator.

## DRIVE-THRU AVAILABLE

 1st Floor Retail: 3,423 SF \$44.00 PSF, NNN

 2nd Floor Office: 1,543 SF \$30.00 PSF, NNN Separate Entrance

NNN: \$13.00 PSF

|              | Population | Average HH Income | Daytime Population |
|--------------|------------|-------------------|--------------------|
| Regis - 2020 |            |                   |                    |
| Mile 1       | 12,997     | \$170,398         | 4,847              |
|              |            |                   |                    |
| Mile 3       | 112,216    | \$162,661         | 65,804             |
|              |            |                   |                    |
| Mile 5       | 270,505    | \$172,130         | 193,070            |