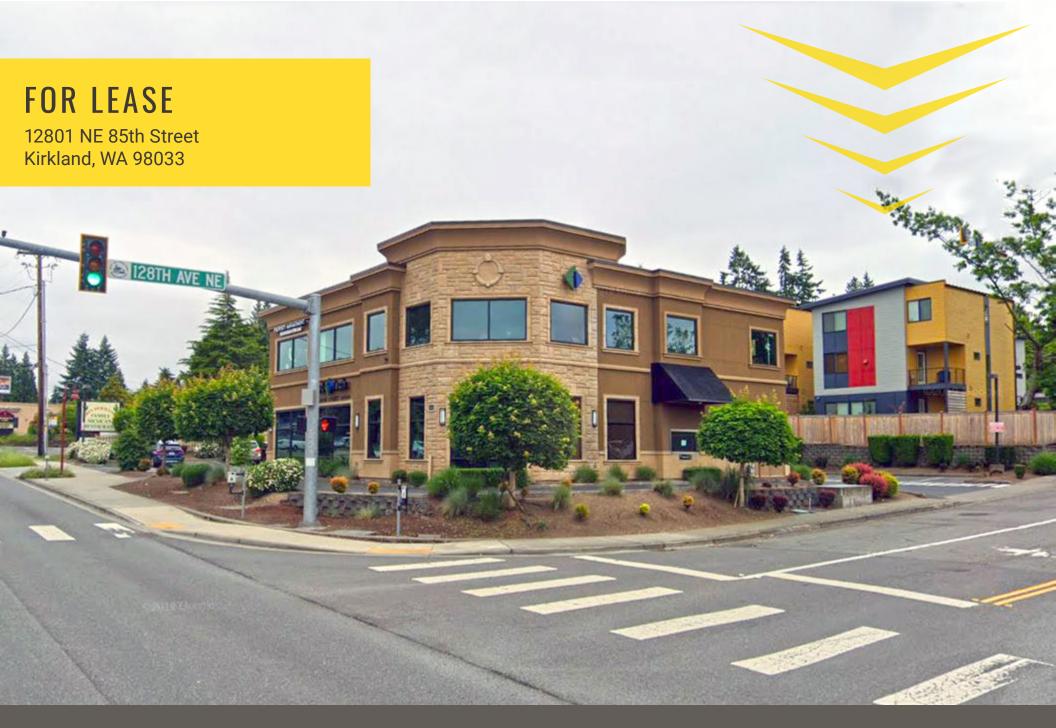

**ROSE HILL PLAZA** benefits from its prime location at the corner of the signalized intersection of 128th Ave and 85th St, and ease of access from both streets. Built in 2009, the high-quality construction (steel and masonry) has been well maintained and shows pride of ownership. The downstairs retail benefits from a grandfathered drive-thru lane/window, while the upstairs office spaces enjoy a separate lobby access with the convenience of an elevator.

Located in the Rose Hill neighborhood of Kirkland, WA. Rose Hill is a vibrant, walkable residential neighborhood with an active neighborhood commercial center along NE 85th Street. Rose Hill Plaza is located in the heart of the Rose Hill Business District which straddles NE 85th Street and connects downtown Kirkland with downtown Redmond. A thriving district, NE 85th Street provides employment, shopping, services, and transit-accessible housing for Kirkland residents and visitors throughout the region, allowing the community to easily access goods and services on foot or by bike.

## 12801 NE 85TH STREET: