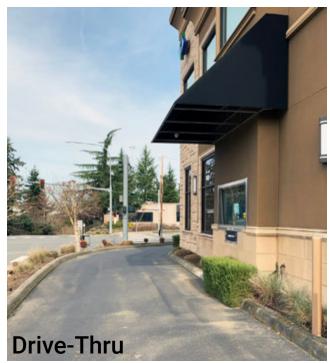

**ROSE HILL PLAZA** benefits from its prime location at the corner of the signalized intersection of 128th Ave and 85th St, and ease of access from both streets. Built in 2009, the high-quality construction (steel and masonry) has been well maintained and shows pride of ownership. The downstairs retail benefits from a grandfathered drive-thru lane/window, while the upstairs office spaces enjoy a separate lobby access with the convenience of an elevator.

## DRIVE-THRU AVAILABLE

 1st Floor Retail: 3,423 SF \$44.00 PSF, NNN

 2nd Floor Office: 1,543 SF \$30.00 PSF, NNN Separate Entrance

NNN: \$13.00 PSF

|              | Population | Average HH Income | Daytime Population |
|--------------|------------|-------------------|--------------------|
| Regis - 2020 |            |                   |                    |
| Mile 1       | 12,997     | \$170,398         | 4,847              |
|              |            |                   |                    |
| Mile 3       | 112,216    | \$162,661         | 65,804             |
|              |            |                   |                    |
| Mile 5       | 270,505    | \$172,130         | 193,070            |