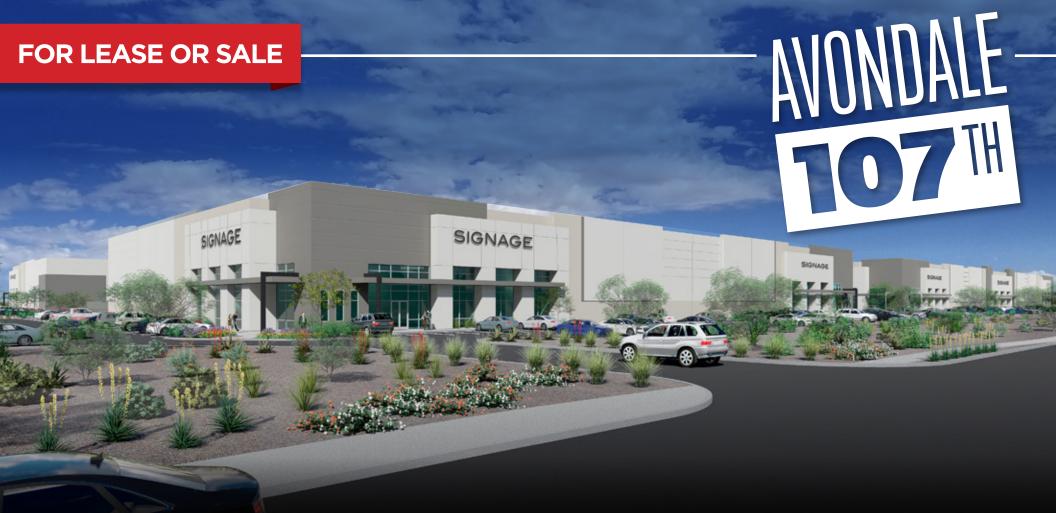

±405,656 SF IN FOUR INDUSTRIAL BUILDINGS | DELIVERING 1Q 2020

Building A: 81,533 SF | Building B: 81,533 SF | Building C: 121,295 SF | Building D: 121,295 SF