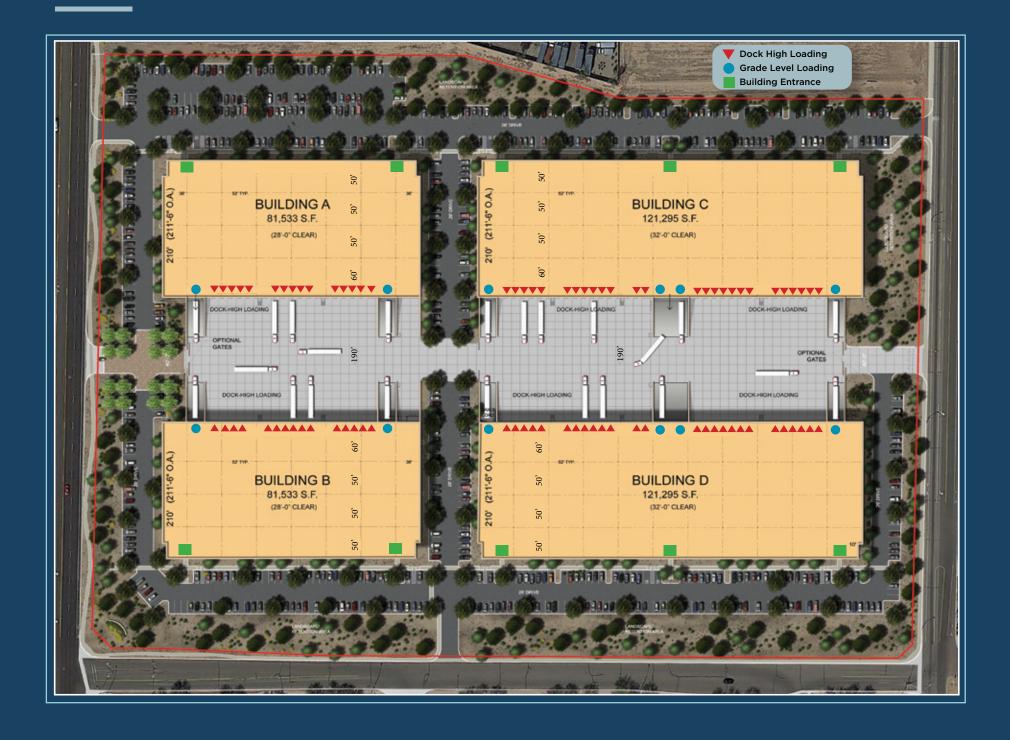

# **SITE PLAN**

### BUILDING A/B

- ▶ 107th Avenue Frontage
- ▶ 81,533 SF each
- ▶ Office to Suit
- ▶ 28' Clear Height
- ▶ Dock High/Grade Level Loading
- ▶ 60' Speed Bays
- ▶ 190' Truck Maneuverability

### BUILDING C/D

- ▶ 121,295 SF each (Divisible)
- ▶ Office to Suit
- ▶ 32' Clear Height
- ▶ Dock High/Grade Level Loading
- ▶ 60' Speed Bays
- ▶ 190' Truck Maneuverability
- ▶ Optional Fenced/Gated Security

## **ADDITIONAL FEATURES**

- ► Insulation: R38 (HVAC ready)
- ▶ Speed bay spacing throughout
- ▶ Truck Court: All concrete, secured and gated
- ▶ All Lighting: LED
- ▶ Power: 3,600 Amps 277/480
- ▶ 5 Points of Ingress and Egress