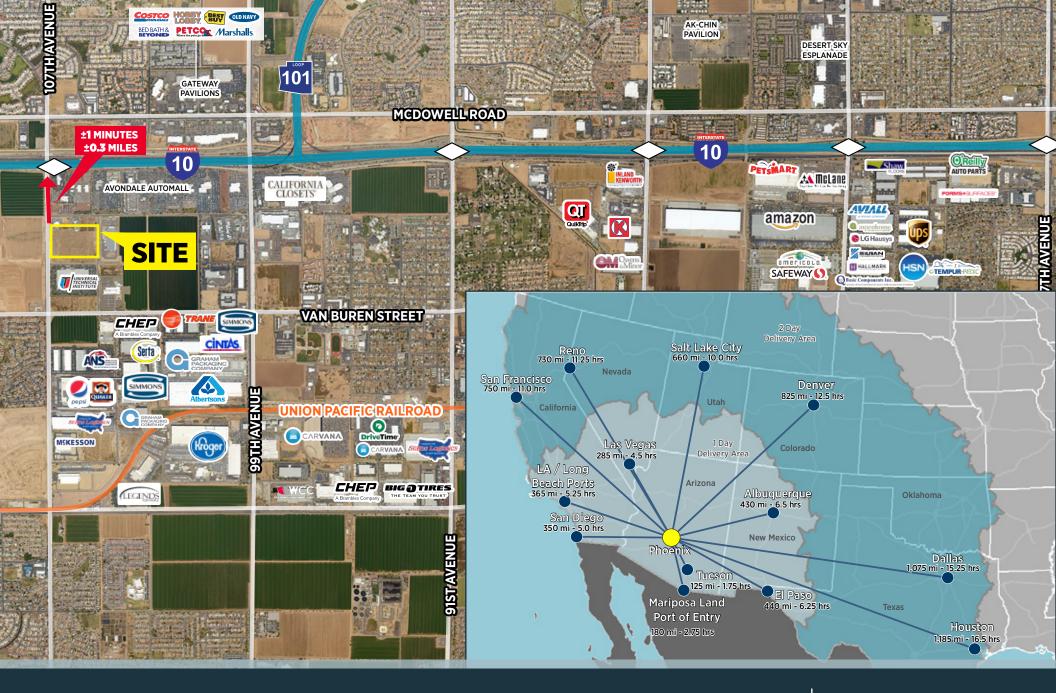

### SITE INFORMATION AND UTILITIES

- ▶ Parcel Number: 102-55-010
- Current Zoning: PAD
- Natural Gas: Southwest Gas
- ► Electricity: Salt River Project
- Water & Sewer: City of Avondale
- ► Communications: CenturyLink
- ► Access: 1 Minute to I-10 Fwy