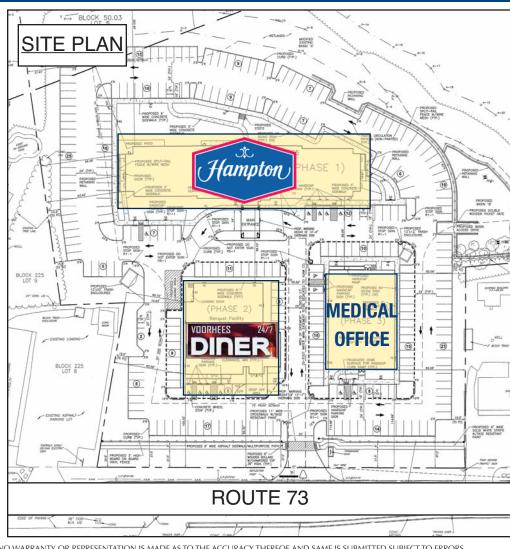

#### **JOIN HAMPTON INN & VOORHEES 24/7 DINER** 320 ROUTE 73 VOORHEES, NJ 500 - 8,000 +/- RSF AVAILABLE

# MEDICAL OFFICE BUILDING FOR LEASE

Class "A" Two Story Medical Office Building New Construction with Excellet Parking Join Garden State Cardiology Associates Pylon Signage on Route 73 Entire Second Floor Available Property Description: