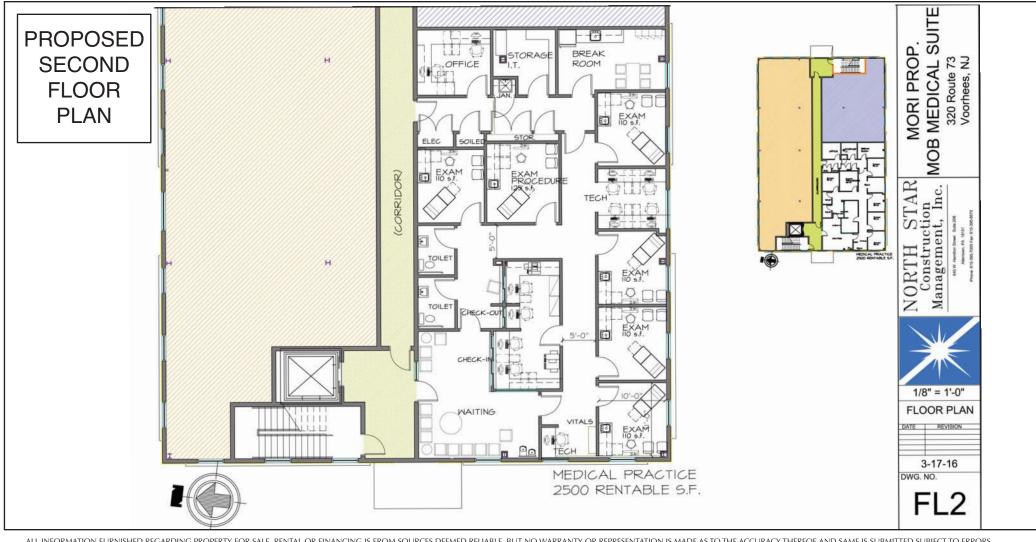

# MEDICAL OFFICE BUILDING FOR LEASE

Class "A" Two Story Medical Office Building New Construction with Excellet Parking Join Garden State Cardiology Associates Pylon Signage on Route 73 Entire Second Floor Available Property Description:

**Building Size:** 17,800 +/- SF Available:

500 - 8,000 +/- RSF \$29.00/SF NNN \$20.00/SF NNN Lease Rate:

**Estimated NNN:** \$9.00/SF T.I. Allowance: \$40.00/SF

OMMISSIONS, CHANGE OF PRICE, RENTAL OR OTHER CONDITIONS, PRIOR SALE, LEASE OR FINANCING OR WITHDRAWAL WITHOUT NOTICE, NO LIABILITY OF ANY KIND IS TO BE IMPOSED ON THE BROKER HEREIN