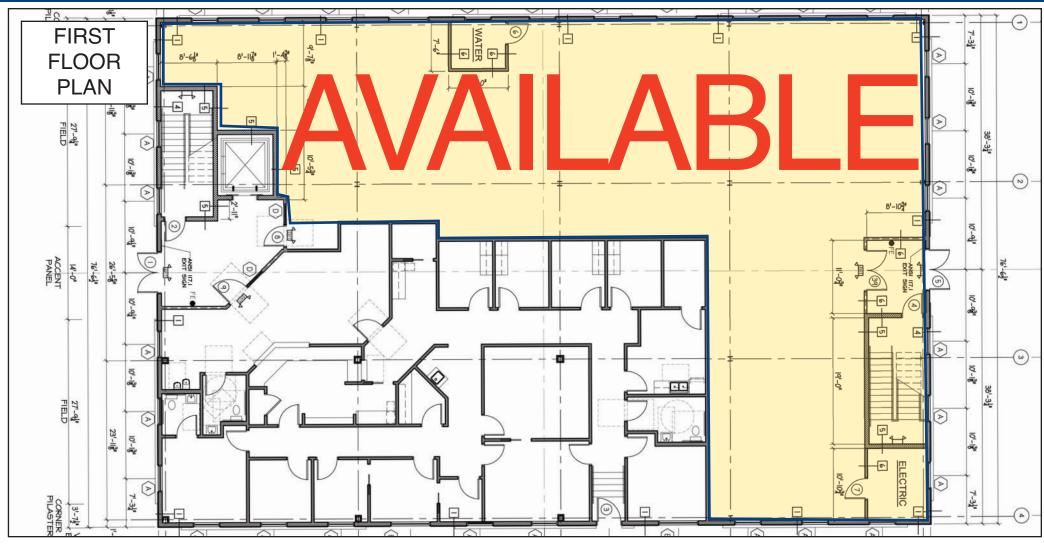

# MEDICAL OFFICE BUILDING FOR LEASE

Class "A" Two Story Medical Office Building New Construction with Excellet Parking Join Garden State Cardiology Associates Pylon Signage on Route 73 Entire Second Floor Available Property Description:

**Building Size:** 17,800 +/- SF Available:

500 - 8,000 +/- RSF \$29.00/SF NNN \$20.00/SF NNN Lease Rate:

**Estimated NNN:** \$9.00/SF T.I. Allowance: \$40.00/SF

OMMISSIONS, CHANGE OF PRICE, RENTAL OR OTHER CONDITIONS, PRIOR SALE, LEASE OR FINANCING OR WITHDRAWAL WITHOUT NOTICE, NO LIABILITY OF ANY KIND IS TO BE IMPOSED ON THE BROKER HEREIN