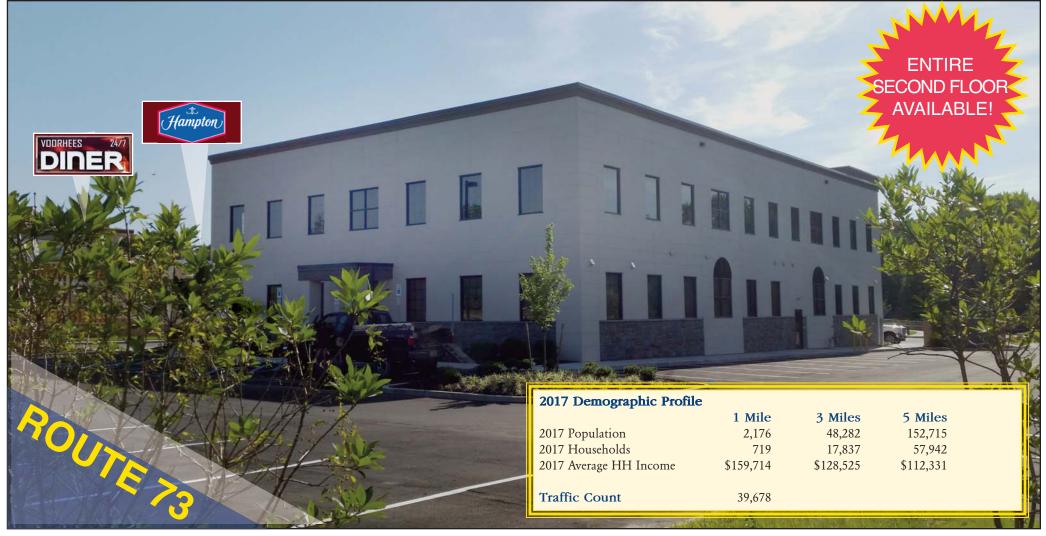

#### **JOIN HAMPTON INN & VOORHEES 24/7 DINER** 320 ROUTE 73 VOORHEES, NJ 500 - 8,000 +/- RSF AVAILABLE

# MEDICAL OFFICE BUILDING FOR LEASE

Class "A" Two Story Medical Office Building New Construction with Excellet Parking Join Garden State Cardiology Associates Pylon Signage on Route 73 Entire Second Floor Available Property Description:

**Building Size:** 17,800 +/- SF Available:

500 - 8,000 +/- RSF \$29.00/SF NNN \$20.00/SF NNN Lease Rate:

**Estimated NNN:** \$9.00/SF T.I. Allowance: \$40.00/SF

OMMISSIONS, CHANGE OF PRICE, RENTAL OR OTHER CONDITIONS, PRIOR SALE, LEASE OR FINANCING OR WITHDRAWAL WITHOUT NOTICE, NO LIABILITY OF ANY KIND IS TO BE IMPOSED ON THE BROKER HEREIN