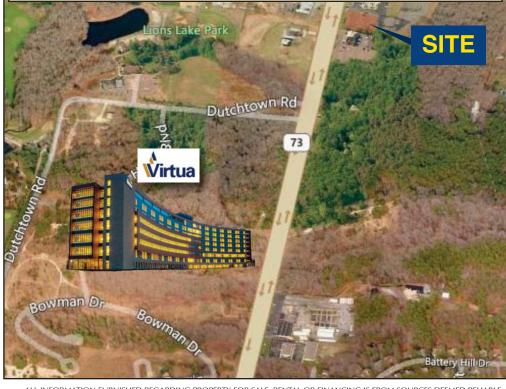

#### **JOIN HAMPTON INN & VOORHEES 24/7 DINER** 320 ROUTE 73 VOORHEES, NJ 500 - 8,000 +/- RSF AVAILABLE

# MEDICAL OFFICE BUILDING FOR LEASE

Class "A" Two Story Medical Office Building New Construction with Excellet Parking Join Garden State Cardiology Associates Pylon Signage on Route 73 Entire Second Floor Available Property Description: