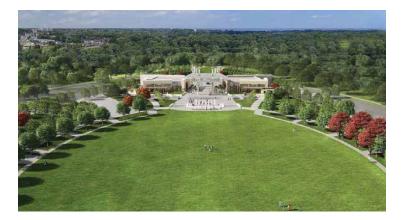

## Carver Woods Executive Park adjoins Summit Park!

Development Progress Map | Blue Ash, OH – – Access to Summit Park and Glendale Milford Road

Summit Park is a 130-acre world-class park in the heart of Blue Ash where visitors enjoy great restaurants, recreation activities for the whole family and shopping in one of the region's most beautiful settings. Comprised of five distinct areas to work, eat, shop, live and play" The District, Carver Woods, Parkside, Daventry and Summit Park.

#### PARK FEATURES INCLUDE:

- Great Lawn
- Event Space
- Large Performance Stage
- Pergolas

**NEYER** 

- Dog Park
- Walking Trails
- Glass Canopy
- Observation Tower
- Cincinnati's most creative children's playground
- Children's Nature Playscape
- Seasonal Skating Rink
- Sledding Hill