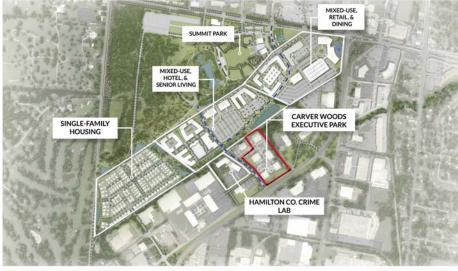

## Carver Woods Executive Park adjoins Summit Park!

Development Progress Map | Blue Ash, OH – – Access to Summit Park and Glendale Milford Road

Summit Park is a 130-acre world-class park in the heart of Blue Ash where visitors enjoy great restaurants, recreation activities for the whole family and shopping in one of the region's most beautiful settings. Comprised of five distinct areas to work, eat, shop, live and play" The District, Carver Woods, Parkside, Daventry and Summit Park.

#### CARVER WOODS EXECUTIVE PARK

## LOCATION

Carver Woods Executive Park 4420-4460 Carver Woods Drive Blue Ash, Ohio 45242