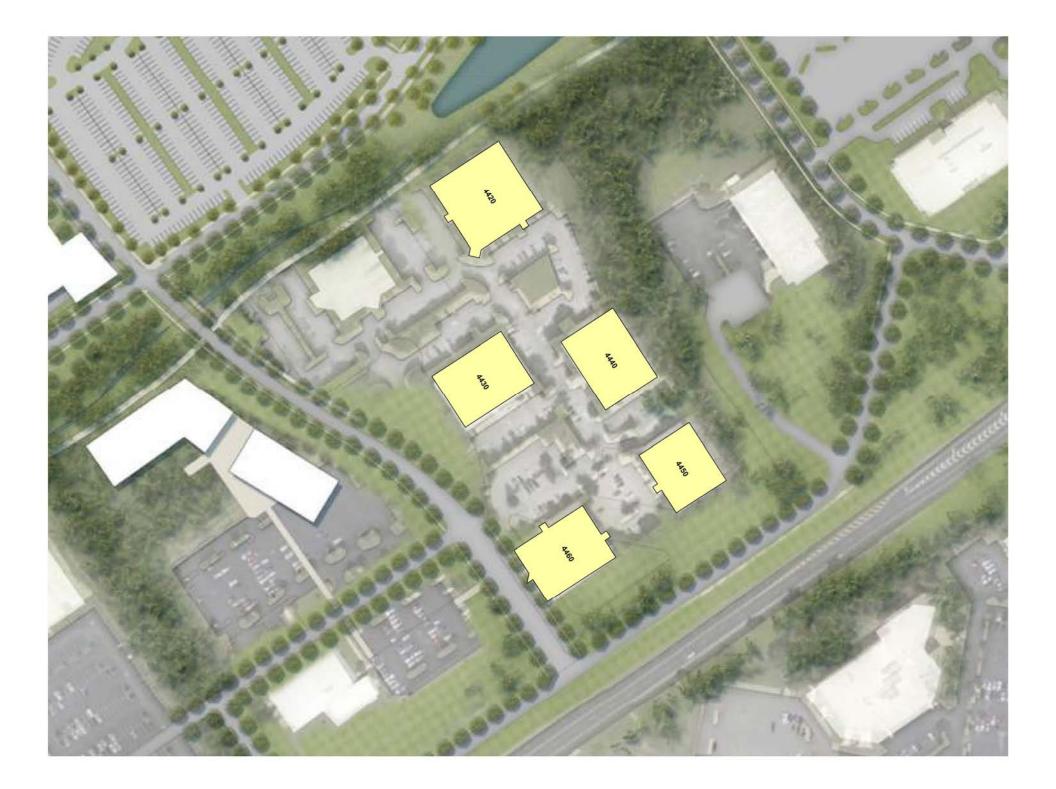

## LOCATION

Carver Woods Executive Park 4420-4460 Carver Woods Drive Blue Ash, Ohio 45242

#### CARVER WOODS EXECUTIVE PARK