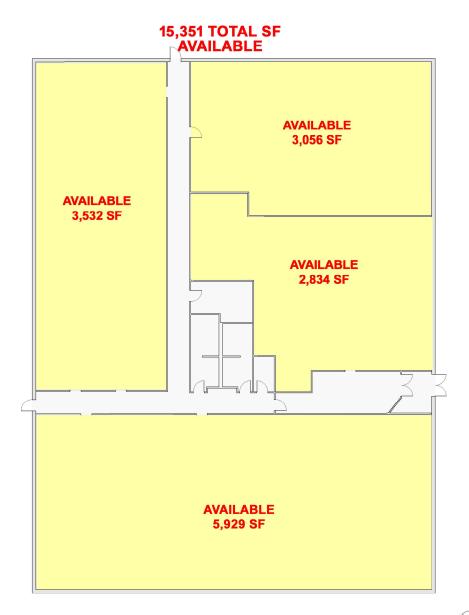

## FEATURES

- Beautifully updated common areas
- Corporate campus setting
- Reed Hartman exposure
- Adjoins Summit Park
- One story buildings
- Abundant windows
- Convenient Blue Ash location
- Easy access to highways
- Exterior signage available
- Parking ratio: 4/1,000
- Lease rate: \$14.50 PSF (\$0.50)
  - 1,260 15,351 SF Available

## **CARVER WOODS EXECUTIVE CENTER**

**CARVER WOODS EXECUTIVE CENTER** 

BUILDING 4460 PLAN NOT TO SCALE NOTE PLANS ARE FOR MARKETING PURPOSES ONLY AND SHOULD NOT BE USED TO DETERMINE SOURCE FOOTAGE

JUNE 19, 2019