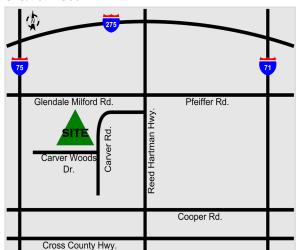

## LOCATION

Carver Woods Executive Park 4420-4460 Carver Woods Drive Blue Ash, Ohio 45242