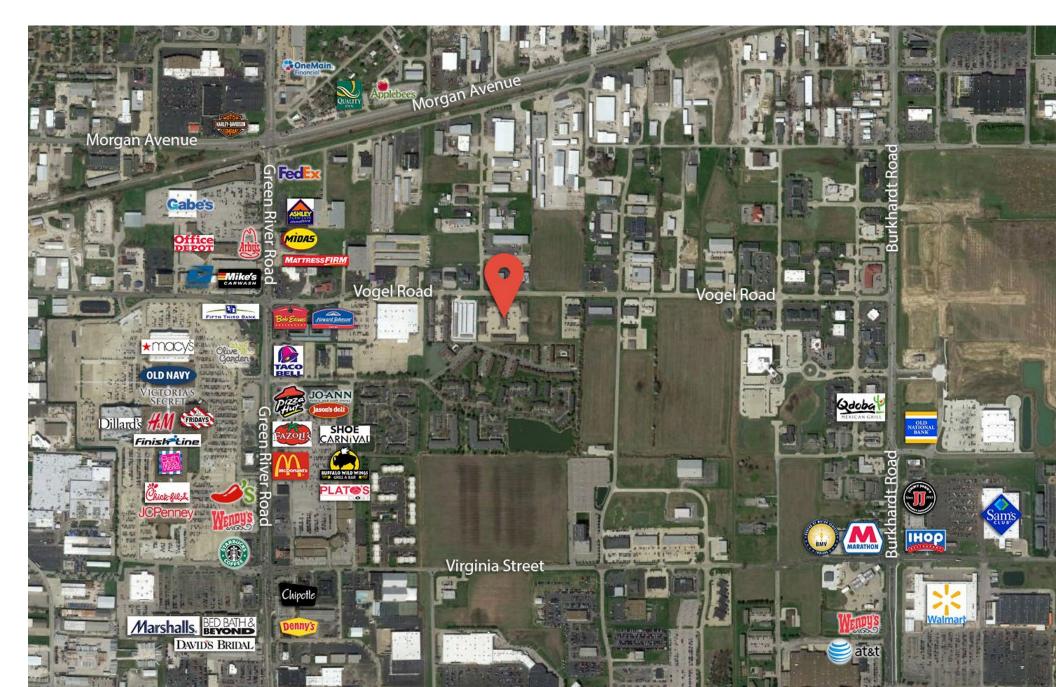

nette              |
| 210     | +/- 2,000 SF | \$9.00/SF NNN | Office     | Today        | Four offices, two restrooms, and kitchenette        |
| 310-320 | +/- 1,775 SF | \$9.00/SF NNN | Office     | Today        | Four offices, two restrooms, and kitchenette        |
| 340-350 | +/- 1,700 SF | \$9.00/SF NNN | Office     | Today        | Four offices, two restrooms, and kitchenette        |
| 440     | +/- 1,250 SF | \$9.00/SF NNN | Office     | Today        | One office, cubicle area, restroom, and kitchenette |
| 710-720 | +/- 1,950 SF | \$9.00/SF NNN | Office     | Today        | Two offices, two restrooms, and kitchenette         |
| 830     | +/- 1,120 SF | \$9.00/SF NNN | Office     | Today        | Two offices, restroom, and kitchenette              |



## **Location Overview**