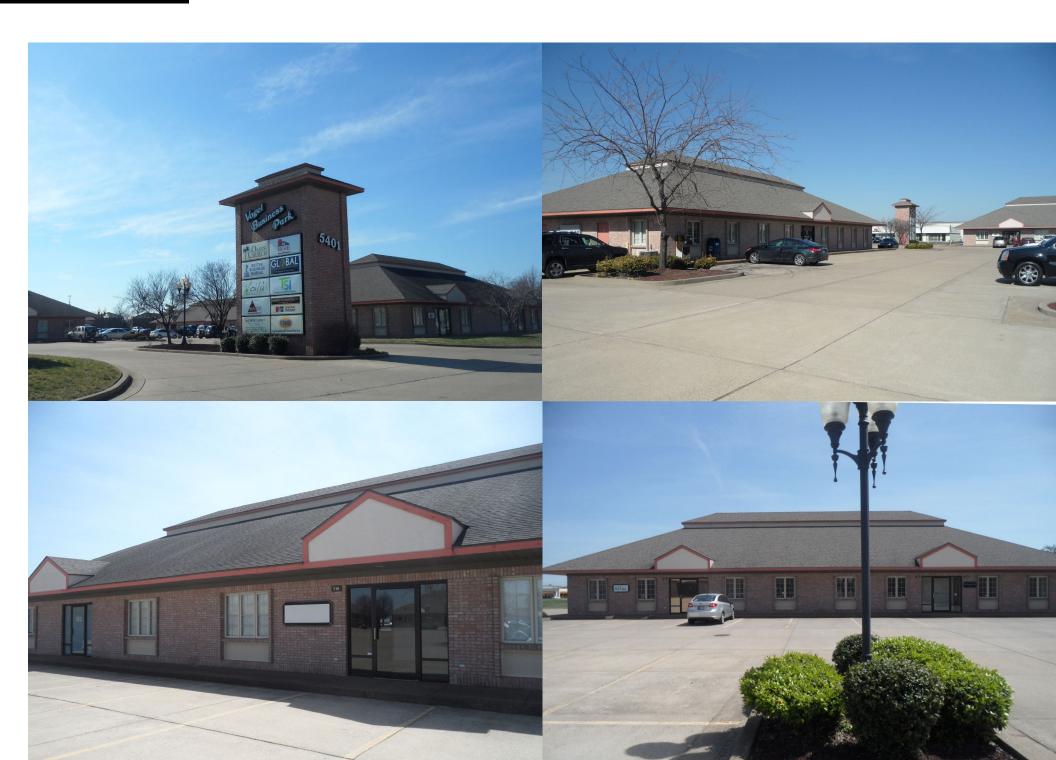

## Multi-Tenant Office

Vogel Business Park is an eight building multitenant office park totaling +/- 45,122 square feet. Situated on a fully improved 3.52 acres site, the property is conveniently located in the heavy commercial area between Lloyd Crossing and Eastland Mall and easy access to I-69. This property is very well maintained and offers the ideal space for a wide variety of users looking for high quality office space.