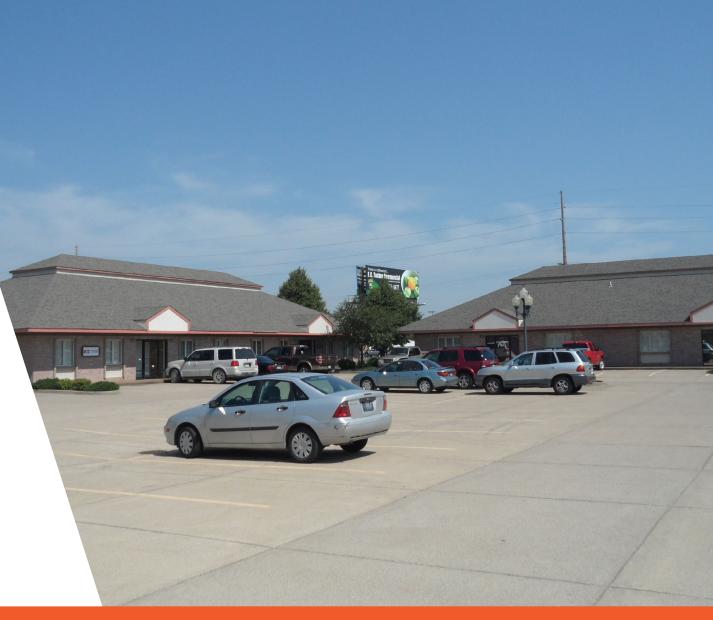

## Multi-Tenant Office

Vogel Business Park is an eight building multitenant office park totaling +/- 45,122 square feet. Situated on a fully improved 3.52 acres site, the property is conveniently located in the heavy commercial area between Lloyd Crossing and Eastland Mall and easy access to I-69. This property is very well maintained and offers the ideal space for a wide variety of users looking for high quality office space.

## **Building Specifications**

2

| Lease Rate:          | \$9.00/SF NNN               |
|----------------------|-----------------------------|
| NNN Expense Rate:    | \$2.01/SF                   |
| Available Space:     | +/-1,120 SF to +/- 2,250 SF |
| Contiguous Space:    | +/- 4,500 SF                |
| Total Building Size: | +/- 45,122 SF               |
| Land Size:           | 3.52 Acres                  |
| Zoned:               | C-4                         |
| Parking:             | 216 Spaces                  |
| Space Type:          | Office                      |