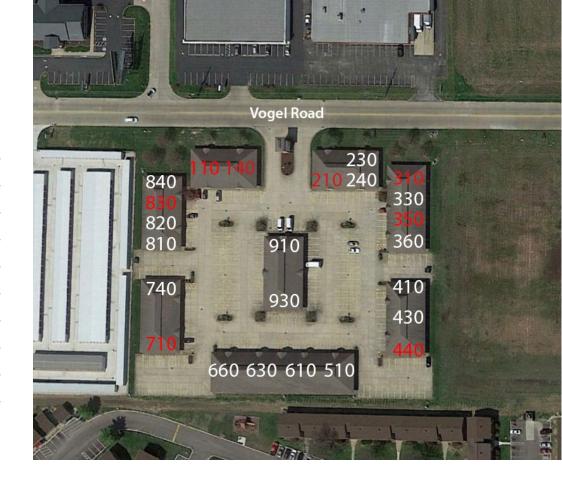

Vogel Business Park includes beautifully maintained grounds, pylon signage, and close proximity to big box stores. Free rent available, ask Broker for details.

| Suite   | SF           | Lease Rate    | Space Type | Availability | Details                                             |
|---------|--------------|---------------|------------|--------------|-----------------------------------------------------|
| 110-120 | +/- 2,250 SF | \$9.00/SF NNN | Office     | Today        | Four offices, two restrooms, and kitchenette        |
| 130-140 | +/- 2,250 SF | \$9.00/SF NNN | Office     | Today        | Six offices, restroom, and kitchenette              |
| 210     | +/- 2,000 SF | \$9.00/SF NNN | Office     | Today        | Four offices, two restrooms, and kitchenette        |
| 310-320 | +/- 1,775 SF | \$9.00/SF NNN | Office     | Today        | Four offices, two restrooms, and kitchenette        |
| 340-350 | +/- 1,700 SF | \$9.00/SF NNN | Office     | Today        | Four offices, two restrooms, and kitchenette        |
| 440     | +/- 1,250 SF | \$9.00/SF NNN | Office     | Today        | One office, cubicle area, restroom, and kitchenette |
| 710-720 | +/- 1,950 SF | \$9.00/SF NNN | Office     | Today        | Two offices, two restrooms, and kitchenette         |
| 830     | +/- 1,120 SF | \$9.00/SF NNN | Office     | Today        | Two offices, restroom, and kitchenette              |