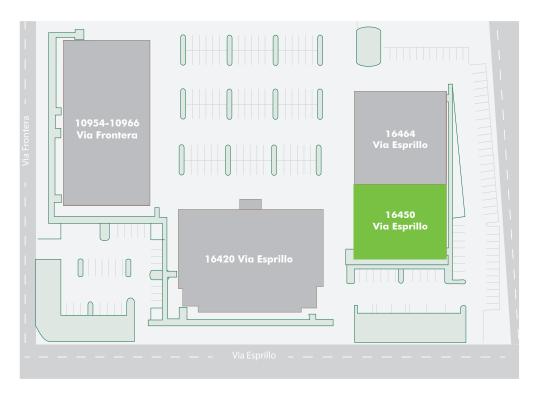

# Availability

| ADDRESS            | SF         | RATE                                            | COMMENTS                                                                                                                                                                               |
|--------------------|------------|-------------------------------------------------|----------------------------------------------------------------------------------------------------------------------------------------------------------------------------------------|
| 16450 Via Esprillo | ±13,888 SF | \$1.35/SF/Mo. Net of Expenses (NNNs ±\$0.40/SF) | Spec space coming soon. Approximately 20% office/ 80% warehouse with (3) private offices, open office area, kitchen, conference room, (2) restrooms, and (1) grade level loading door. |

## Floor Plan

16450 Via Esprillo ±13,888 SF

Spec Space Coming Soon