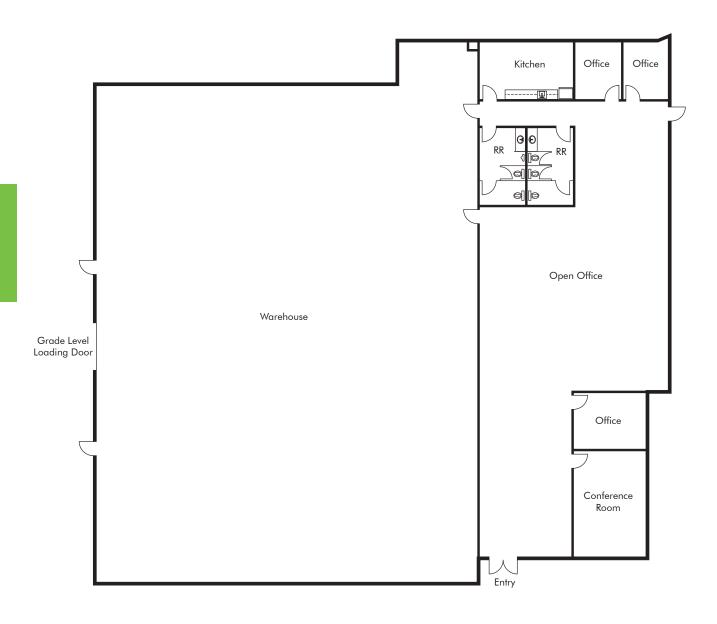

# Availability

| ADDRESS            | SF         | RATE                                            | COMMENTS                                                                                                                                                                               |
|--------------------|------------|-------------------------------------------------|----------------------------------------------------------------------------------------------------------------------------------------------------------------------------------------|
| 16450 Via Esprillo | ±13,888 SF | \$1.35/SF/Mo. Net of Expenses (NNNs ±\$0.40/SF) | Spec space coming soon. Approximately 20% office/ 80% warehouse with (3) private offices, open office area, kitchen, conference room, (2) restrooms, and (1) grade level loading door. |

## Floor Plan

16450 Via Esprillo ±13,888 SF

Spec Space Coming Soon