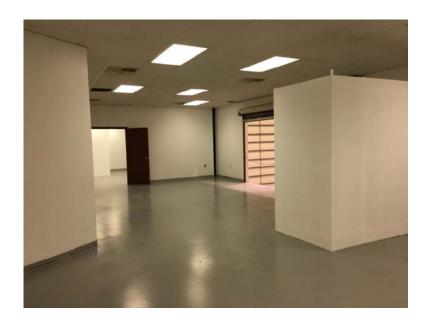

#### **Property Features**

- 6,714 SF total sf
- 1,530 ± SF Mezz. Office; 5,184 ± SF Manufacturing (72' x 72')
- Industrial/Manufacturing HIGH BAY CRANE BLDG.
- Lease Rate: \$8.00/SF, Industrial Gross
- Clear eave height 40'; 400 AMP, 480 V, 3 phase electrical service; One (1) 30' x 30' overhead door
- 10-ton overhead crane
- Built 1993, excellent condition
- 100% air-conditioned