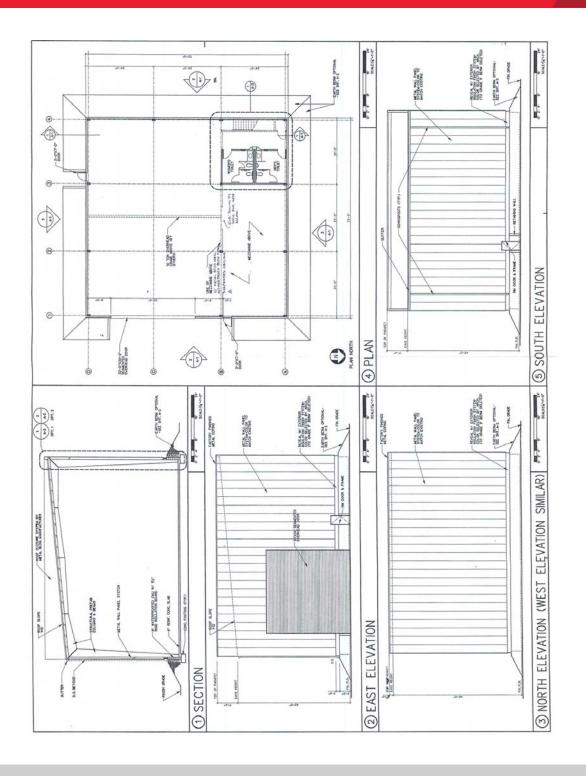

#### **Property Features**

- 6,714 SF total sf
- 1,530 ± SF Mezz. Office; 5,184 ± SF Manufacturing (72' x 72')
- Industrial/Manufacturing HIGH BAY CRANE BLDG.
- Lease Rate: \$8.00/SF, Industrial Gross
- Clear eave height 40'; 400 AMP, 480 V, 3 phase electrical service; One (1) 30' x 30' overhead door
- 10-ton overhead crane
- Built 1993, excellent condition
- 100% air-conditioned