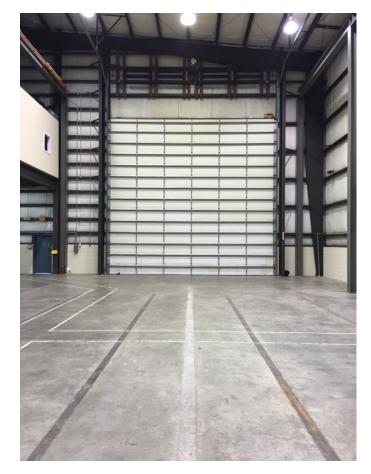

#### **Property Features**

- 6,714 SF total sf
- 1,530 ± SF Mezz. Office; 5,184 ± SF Manufacturing (72' x 72')
- Industrial/Manufacturing HIGH BAY CRANE BLDG.
- Lease Rate: \$8.00/SF, Industrial Gross
- Clear eave height 40'; 400 AMP, 480 V, 3 phase electrical service; One (1) 30' x 30' overhead door
- 10-ton overhead crane
- Built 1993, excellent condition
- 100% air-conditioned