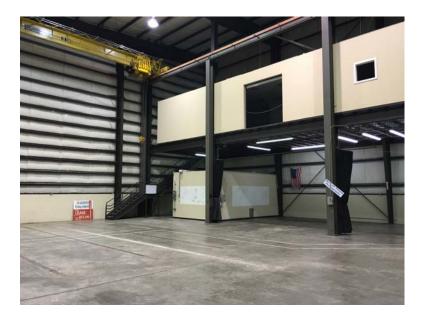

#### **Property Features**

- 6,714 SF total sf
- 1,530 ± SF Mezz. Office; 5,184 ± SF Manufacturing (72' x 72')
- Industrial/Manufacturing HIGH BAY CRANE BLDG.
- Lease Rate: \$8.00/SF, Industrial Gross
- Clear eave height 40'; 400 AMP, 480 V, 3 phase electrical service; One (1) 30' x 30' overhead door
- 10-ton overhead crane
- Built 1993, excellent condition
- 100% air-conditioned