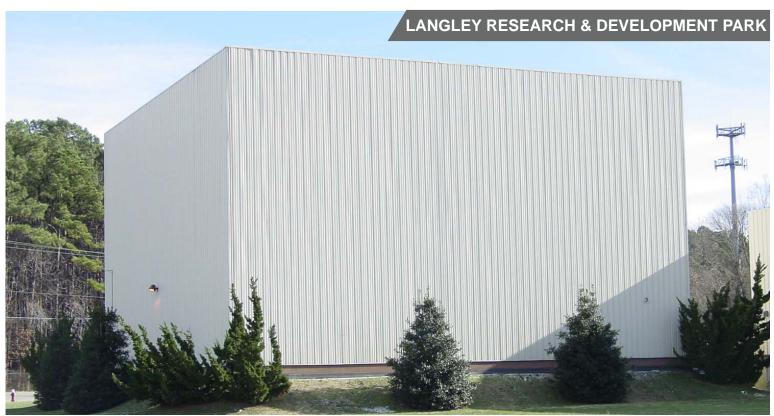

#### **Property Features**

- 6,714 SF total sf
- 1,530 ± SF Mezz. Office; 5,184 ± SF Manufacturing (72' x 72')
- Industrial/Manufacturing HIGH BAY CRANE BLDG.
- Lease Rate: \$8.00/SF, Industrial Gross
- Clear eave height 40'; 400 AMP, 480 V, 3 phase electrical service; One (1) 30' x 30' overhead door
- 10-ton overhead crane
- Built 1993, excellent condition
- 100% air-conditioned