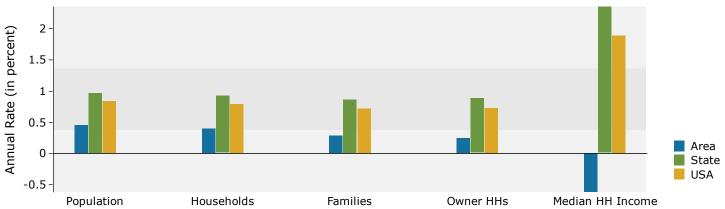

| (    |
| Some Other Race Alone                      | 2,547     | 3.3%     | 3,217        | 4.1%               | 3,873    | 4    |
| Two or More Races                          | 3,734     | 4.8%     | 4,245        | 5.4%               | 4,787    |      |
| THO OF FIGURE                              | 3,734     | 1.0 /0   | 7,273        | J. <del>T</del> /U | 7,707    | -    |
| Hispanic Origin (Any Race)                 | 7,117     | 9.2%     | 9,071        | 11.4%              | 11,095   | 13   |

June 06, 2017

©2016 Esri Page 3 of 6

**Source:** U.S. Census Bureau, Census 2010 Summary File 1. Esri forecasts for 2016 and 2021.



12700 McManus Blvd, Newport News, Virginia, 23602 Drive Time: 10 minute radius

Prepared by Janice Lewis, CCIM

Latitude: 37.14176 Longitude: -76.51237





#### Population by Age



#### 2016 Household Income



#### 2016 Population by Race



2016 Percent Hispanic Origin: 11.4%

Source: U.S. Census Bureau, Census 2010 Summary File 1. Esri forecasts for 2016 and 2021.

©2016 Esri Page 4 of 6



12700 McManus Blvd, Newport News, Virginia, 23602 Drive Time: 15 minute radius

Prepared by Janice Lewis, CCIM

Latitude: 37.14176 Longitude: -76.51237

| Summary                                    | Cer       | sus 2010 |          | 2016         |                | 2    |
|--------------------------------------------|-----------|----------|----------|--------------|----------------|------|
| Population                                 |           | 163,201  |          | 168,767      |                | 173  |
| Households