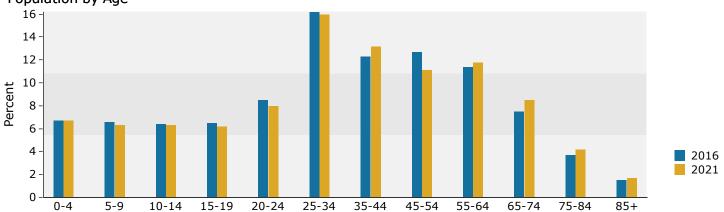

|
| Some Other Race Alone                      | 4,628     | 2.8%     | 5,846    | 3.5%         | 7,064          | 2    |
| Two or More Races                          |           | 4.4%     |          | 3.5%<br>4.9% | 7,064<br>9,509 |      |
| TWO OF MOTE RACES                          | 7,207     | 4.470    | 8,330    | 4.3%         | 9,509          | 5    |
|                                            | 13,087    | 8.0%     | 17,095   | 10.1%        | 21,113         | 12   |

June 06, 2017

©2016 Esri Page 5 of 6

**Source:** U.S. Census Bureau, Census 2010 Summary File 1. Esri forecasts for 2016 and 2021.



12700 McManus Blvd, Newport News, Virginia, 23602 Drive Time: 15 minute radius

Prepared by Janice Lewis, CCIM

Latitude: 37.14176 Longitude: -76.51237





#### Population by Age



#### 2016 Household Income



#### 2016 Population by Race



2016 Percent Hispanic Origin: 10.1%

Source: U.S. Census Bureau, Census 2010 Summary File 1. Esri forecasts for 2016 and 2021.

©2016 Esri Page 6 of 6

#### **AGENCY DISCLOSURE**

In a real estate transaction, when the Agent represents the:

#### Seller/Landlord:

then an Agent under a listing agreement with a seller acts as the agent for the seller. The listing company and all of its broker/agents, and the selling company and all of its agents as subagents of the seller, would owe their fiduciary duties to the seller. The broker and broker's agents may still provide buyer/tenants, as customers, with information about properties and available financing, may show them properties, and may assist them in preparing an offer to pur