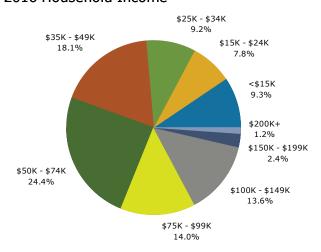

#### 2016 Household Income

Prepared by Janice Lewis, CCIM

Latitude: 37.14176 Longitude: -76.51237

| Summary                                    | Cer       | sus 2010 |              | 2016               |          | 2    |
|--------------------------------------------|-----------|----------|--------------|--------------------|----------|------|
| Population                                 |           | 77,102   |              | 79,269             |          | 81   |
| Households                                 |           | 30,334   |              | 30,992             |          | 31   |
| Families                                   |           | 20,431   |              | 20,660             |          | 20   |
| Average Household Size                     |           | 2.52     |              | 2.54               |          |      |
| Owner Occupied Housing Units               |           | 17,645   |              | 17,390             |          | 17   |
| Renter Occupied Housing Units              |           | 12,689   |              | 13,602             |          | 14   |
| Median Age                                 |           | 33.6     |              | 34.6               |          |      |
| Trends: 2016 - 2021 Annual Rate            |           | Area     |              | State              |          | Nati |
| Population                                 |           | 0.46%    |              | 0.97%              |          | 0.   |
| Households                                 |           | 0.40%    |              | 0.93%              |          | 0.   |
| Families                                   |           | 0.29%    |              | 0.86%              |          | 0.   |
| Owner HHs                                  |           | 0.25%    |              | 0.89%              |          | 0.   |
| Median Household Income                    |           | -0.62%   |              | 2.35%              |          | 1.   |
|                                            |           | 0.0270   | 20           | 16                 | 20       | 021  |
| Households by Income                       |           |          | Number       | Percent            | Number   | Pei  |
| <\$15,000                                  |           |          | 2,789        | 9.0%               | 3,224    | 10   |
| \$15,000<br>\$15,000 - \$24,999            |           |          | 2,789        | 7.4%               | 2,273    | -    |
| \$25,000 - \$24,999<br>\$25,000 - \$34,999 |           |          | 2,288        | 9.6%               | 2,566    | 8    |
| \$35,000 - \$34,999                        |           |          | 5,086        | 16.4%              | 6,677    | 21   |
| \$50,000 - \$49,999<br>\$50,000 - \$74,999 |           |          | 6,685        | 21.6%              | 4,264    | 13   |
| \$75,000 - \$74,555<br>\$75,000 - \$99,999 |           |          | 4,683        | 15.1%              | 5,215    | 16   |
|                                            |           |          | 4,432        | 14.3%              |          | 15   |
| \$100,000 - \$149,999                      |           |          | ·            |                    | 4,918    | 15   |
| \$150,000 - \$199,999                      |           |          | 1,301<br>750 | 4.2%               | 1,598    |      |
| \$200,000+                                 |           |          | 750          | 2.4%               | 888      | 2    |
| Median Household Income                    |           |          | \$56,503     |                    | \$54,781 |      |
| Average Household Income                   |           |          | \$69,078     |                    | \$72,821 |      |
| Per Capita Income                          |           |          | \$27,208     |                    | \$28,587 |      |
|                                            | Census 20 | 10       |              | 16                 |          | 021  |
| Population by Age                          | Number    | Percent  | Number       | Percent            | Number   | Pe   |
| 0 - 4                                      | 5,789     | 7.5%     | 5,604        | 7.1%               | 5,725    | 7    |
| 5 - 9                                      | 5,357     | 6.9%     | 5,375        | 6.8%               | 5,264    | (    |
| 10 - 14                                    | 5,274     | 6.8%     | 5,162        | 6.5%               | 5,232    | (    |
| 15 - 19                                    | 5,290     | 6.9%     | 4,860        | 6.1%               | 4,768    | į    |
| 20 - 24                                    | 6,171     | 8.0%     | 5,965        | 7.5%               | 5,677    | -    |
| 25 - 34                                    | 12,222    | 15.9%    | 13,242       | 16.7%              | 13,233   | 16   |
| 35 - 44                                    | 10,055    | 13.0%    | 10,221       | 12.9%              | 11,282   | 13   |
| 45 - 54                                    | 11,253    | 14.6%    | 10,044       | 12.7%              | 9,174    | 1:   |
| 55 - 64                                    | 7,811     | 10.1%    | 9,032        | 11.4%              | 9,480    | 1    |
| 65 - 74                                    | 4,476     | 5.8%     | 5,818        | 7.3%               | 6,691    | 8    |
| 75 - 84                                    | 2,529     | 3.3%     | 2,808        | 3.5%               | 3,293    | 4    |
| 85+                                        | 875       | 1.1%     | 1,136        | 1.4%               | 1,296    | 1    |
|                                            | Census 20 |          |              | 16                 |          | 021  |
| Race and Ethnicity                         | Number    | Percent  | Number       | Percent            | Number   | Pei  |
| White Alone                                | 39,928    | 51.8%    | 40,105       | 50.6%              | 40,129   | 49   |
| Black Alone                                | 27,154    | 35.2%    | 27,099       | 34.2%              | 26,973   | 33   |
| American Indian Alone                      | 387       | 0.5%     | 402          | 0.5%               | 424      | (    |
| Asian Alone                                | 3,204     | 4.2%     | 4,017        | 5.1%               | 4,711    |      |
| Pacific Islander Alone                     | 147       | 0.2%     | 184          | 0.2%               | 218      | (    |
| Some Other Race Alone                      | 2,547     | 3.3%     | 3,217        | 4.1%               | 3,873    | 4    |
| Two or More Races                          | 3,734     | 4.8%     | 4,245        | 5.4%               | 4,787    |      |
| THO OF FIGURE                              | 3,734     | 1.0 /0   | 7,273        | J. <del>T</del> /U | 7,707    | -    |
| Hispanic Origin (Any Race)                 | 7,117     | 9.2%     | 9,071        | 11.4%              | 11,095   | 13   |