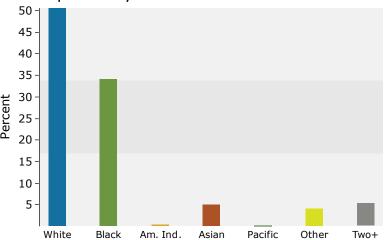

#### 2016 Population by Race

2016 Percent Hispanic Origin: 10.5%

Source: U.S. Census Bureau, Census 2010 Summary File 1. Esri forecasts for 2016 and 2021.

©2016 Esri Page 2 of 6

12700 McManus Blvd, Newport News, Virginia, 23602 Drive Time: 10 minute radius

#### 2016 Population by Race

2016 Percent Hispanic Origin: 11.4%

Source: U.S. Census Bureau, Census 2010 Summary File 1. Esri forecasts for 2016 and 2021.

©2016 Esri Page 4 of 6

12700 McManus Blvd, Newport News, Virginia, 23602 Drive Time: 15 minute radius

#### 2016 Population by Race

2016 Percent Hispanic Origin: 10.1%

Source: U.S. Census Bureau, Census 2010 Summary File 1. Esri forecasts for 2016 and 2021.

©2016 Esri Page 6 of 6