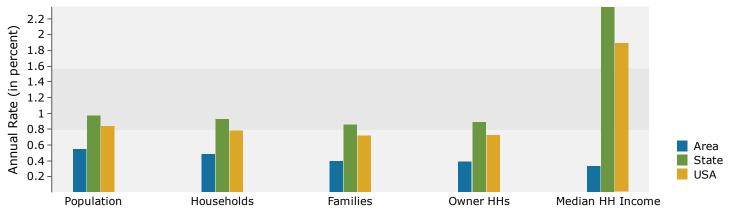

#### Trends 2016-2021

Prepared by Janice Lewis, CCIM

Latitude: 37.14176 Longitude: -76.51237

| Summary                                    | Cer       | sus 2010 |              | 2016               |          | 2    |
|--------------------------------------------|-----------|----------|--------------|--------------------|----------|------|
| Population                                 |           | 77,102   |              | 79,269             |          | 81   |
| Households                                 |           | 30,334   |              | 30,992             |          | 31   |
| Families                                   |           | 20,431   |              | 20,660             |          | 20   |
| Average Household Size                     |           | 2.52     |              | 2.54               |          |      |
| Owner Occupied Housing Units               |           | 17,645   |              | 17,390             |          | 17   |
| Renter Occupied Housing Units              |           | 12,689   |              | 13,602             |          | 14   |
| Median Age                                 |           | 33.6     |              | 34.6               |          |      |
| Trends: 2016 - 2021 Annual Rate            |           | Area     |              | State              |          | Nati |
| Population                                 |           | 0.46%    |              | 0.97%              |          | 0.   |
| Households                                 |           | 0.40%    |              | 0.93%              |          | 0.   |
| Families                                   |           | 0.29%    |              | 0.86%              |          | 0.   |
| Owner HHs                                  |           | 0.25%    |              | 0.89%              |          | 0.   |
| Median Household Income                    |           | -0.62%   |              | 2.35%              |          | 1.   |
|                                            |           | 0.0270   | 20           | 16                 | 20       | 021  |
| Households by Income                       |           |          | Number       | Percent            | Number   | Pei  |
| <\$15,000                                  |           |          | 2,789        | 9.0%               | 3,224    | 10   |
| \$15,000<br>\$15,000 - \$24,999            |           |          | 2,789        | 7.4%               | 2,273    | -    |
| \$25,000 - \$24,999<br>\$25,000 - \$34,999 |           |          | 2,288        | 9.6%               | 2,566    | 8    |
| \$35,000 - \$34,999                        |           |          | 5,086        | 16.4%              | 6,677    | 21   |
| \$50,000 - \$49,999<br>\$50,000 - \$74,999 |           |          | 6,685        | 21.6%              | 4,264    | 13   |
| \$75,000 - \$74,555<br>\$75,000 - \$99,999 |           |          | 4,683        | 15.1%              | 5,215    | 16   |
|                                            |           |          | 4,432        | 14.3%              |          | 15   |
| \$100,000 - \$149,999                      |           |          | ·            |                    | 4,918    | 15   |
| \$150,000 - \$199,999                      |           |          | 1,301<br>750 | 4.2%               | 1,598    |      |
| \$200,000+                                 |           |          | 750          | 2.4%               | 888      | 2    |
| Median Household Income                    |           |          | \$56,503     |                    | \$54,781 |      |
| Average Household Income                   |           |          | \$69,078     |                    | \$72,821 |      |
| Per Capita Income                          |           |          | \$27,208     |                    | \$28,587 |      |
|                                            | Census 20 | 10       |              | 16                 |          | 021  |
| Population by Age                          | Number    | Percent  | Number       | Percent            | Number   | Pe   |
| 0 - 4                                      | 5,789     | 7.5%     | 5,604        | 7.1%               | 5,725    | 7    |
| 5 - 9                                      | 5,357     | 6.9%     | 5,375        | 6.8%               | 5,264    | (    |
| 10 - 14                                    | 5,274     | 6.8%     | 5,162        | 6.5%               | 5,232    | (    |
| 15 - 19                                    | 5,290     | 6.9%     | 4,860        | 6.1%               | 4,768    | į    |
| 20 - 24                                    | 6,171     | 8.0%     | 5,965        | 7.5%               | 5,677    | -    |
| 25 - 34                                    | 12,222    | 15.9%    | 13,242       | 16.7%              | 13,233   | 16   |
| 35 - 44                                    | 10,055    | 13.0%    | 10,221       | 12.9%              | 11,282   | 13   |
| 45 - 54                                    | 11,253    | 14.6%    | 10,044       | 12.7%              | 9,174    | 1:   |
| 55 - 64                                    | 7,811     | 10.1%    | 9,032        | 11.4%              | 9,480    | 1    |
| 65 - 74                                    | 4,476     | 5.8%     | 5,818        | 7.3%               | 6,691    | 8    |
| 75 - 84                                    | 2,529     | 3.3%     | 2,808        | 3.5%               | 3,293    | 4    |
| 85+                                        | 875       | 1.1%     | 1,136        | 1.4%               | 1,296    | 1    |
|                                            | Census 20 |          |              | 16                 |          | 021  |
| Race and Ethnicity                         | Number    | Percent  | Number       | Percent            | Number   | Pei  |
| White Alone                                | 39,928    | 51.8%    | 40,105       | 50.6%              | 40,129   | 49   |
| Black Alone                                | 27,154    | 35.2%    | 27,099       | 34.2%              | 26,973   | 33   |
| American Indian Alone                      | 387       | 0.5%     | 402          | 0.5%               | 424      | (    |
| Asian Alone                                | 3,204     | 4.2%     | 4,017        | 5.1%               | 4,711    |      |
| Pacific Islander Alone                     | 147       | 0.2%     | 184          | 0.2%               | 218      | (    |
| Some Other Race Alone                      | 2,547     | 3.3%     | 3,217        | 4.1%               | 3,873    | 4    |
| Two or More Races                          | 3,734     | 4.8%     | 4,245        | 5.4%               | 4,787    |      |
| THO OF FIGURE                              | 3,734     | 1.0 /0   | 7,273        | J. <del>T</del> /U | 7,707    | -    |
| Hispanic Origin (Any Race)                 | 7,117     | 9.2%     | 9,071        | 11.4%              | 11,095   | 13   |

Prepared by Janice Lewis, CCIM

Latitude: 37.14176 Longitude: -76.51237

| Summary                                    | Cer       | sus 2010 |          | 2016         |                | 2    |
|--------------------------------------------|-----------|----------|----------|--------------|----------------|------|
| Population                                 |           | 163,201  |          | 168,767      |                | 173  |
| Households                                 |           | 63,149   |          | 64,743       |                | 66   |
| Families                                   |           | 42,814   |          | 43,547       |                | 44   |
| Average Household Size                     |           | 2.52     |          | 2.53         |                |      |
| Owner Occupied Housing Units               |           | 36,279   |          | 36,114       |                | 36   |
| Renter Occupied Housing Units              |           | 26,870   |          | 28,629       |                | 29   |
| Median Age                                 |           | 33.4     |          | 34.4         |                |      |
| Trends: 2016 - 2021 Annual Rate            |           | Area     |          | State        |                | Nati |
| Population                                 |           | 0.55%    |          | 0.97%        |                | 0.   |
| Households                                 |           | 0.49%    |          | 0.93%        |                | 0.   |
| Families                                   |           | 0.40%    |          | 0.86%        |                | 0.   |
| Owner HHs                                  |           | 0.39%    |          | 0.89%        |                | 0.   |
| Median Household Income                    |           | 0.33%    |          | 2.35%        |                | 1.   |
|                                            |           |          | 20       | 16           | 20             | 021  |
| Households by Income                       |           |          | Number   | Percent      | Number         | Pei  |
| <\$15,000                                  |           |          | 5,439    | 8.4%         | 6,307          | 9    |
| \$15,000<br>\$15,000 - \$24,999            |           |          | 4,515    | 7.0%         | 4,536          |      |
| \$25,000 - \$24,999                        |           |          | 6,053    | 9.3%         | 5,254          | 7    |
| \$35,000 - \$34,999                        |           |          | 9,664    | 14.9%        | 12,524         | 18   |
| \$50,000 - \$49,999<br>\$50,000 - \$74,999 |           |          | 13,550   | 20.9%        | 8,825          | 13   |
| \$75,000 - \$74,555<br>\$75,000 - \$99,999 |           |          | 9,389    | 14.5%        | 10,435         | 15   |
|                                            |           |          |          | 15.5%        |                | 16   |
| \$100,000 - \$149,999                      |           |          | 10,067   |              | 11,187         |      |
| \$150,000 - \$199,999                      |           |          | 3,637    | 5.6%         | 4,449          | (    |
| \$200,000+                                 |           |          | 2,428    | 3.8%         | 2,823          | 4    |
| Median Household Income                    |           |          | \$59,807 |              | \$60,797       |      |
| Average Household Income                   |           |          | \$75,519 |              | \$80,159       |      |
| Per Capita Income                          |           |          | \$29,515 |              | \$31,182       |      |
|                                            | Census 20 | 10       | 20       | 16           | 20             | 021  |
| Population by Age                          | Number    | Percent  | Number   | Percent      | Number         | Pe   |
| 0 - 4                                      | 11,680    | 7.2%     | 11,279   | 6.7%         | 11,567         | (    |
| 5 - 9                                      | 11,116    | 6.8%     | 11,163   | 6.6%         | 10,894         | (    |
| 10 - 14                                    | 10,996    | 6.7%     | 10,852   | 6.4%         | 10,913         | (    |
| 15 - 19                                    | 11,698    | 7.2%     | 10,996   | 6.5%         | 10,833         | (    |
| 20 - 24                                    | 14,747    | 9.0%     | 14,410   | 8.5%         | 13,795         | 8    |
| 25 - 34                                    | 24,847    | 15.2%    | 27,263   | 16.2%        | 27,757         | 16   |
| 35 - 44                                    | 20,618    | 12.6%    | 20,803   | 12.3%        | 22,945         | 13   |
| 45 - 54                                    | 23,735    | 14.5%    | 21,360   | 12.7%        | 19,311         | 1:   |
| 55 - 64                                    | 16,555    | 10.1%    | 19,316   | 11.4%        | 20,400         | 1:   |
| 65 - 74                                    | 9,696     | 5.9%     | 12,636   | 7.5%         | 14,762         | 8    |
| 75 - 84                                    | 5,454     | 3.3%     | 6,170    | 3.7%         | 7,340          | 4    |
| 85+                                        | 2,058     | 1.3%     | 2,519    | 1.5%         | 2,900          | 1    |
|                                            | Census 20 |          |          | 16           |                | 021  |
| Race and Ethnicity                         | Number    | Percent  | Number   | Percent      | Number         | Pei  |
| White Alone                                | 97,329    | 59.6%    | 98,605   | 58.4%        | 99,141         | 57   |
| Black Alone                                | 46,441    | 28.5%    | 46,631   | 27.6%        | 46,776         | 27   |
| American Indian Alone                      | 741       | 0.5%     | 782      | 0.5%         | 831            | (    |
| Asian Alone                                | 6,534     | 4.0%     | 8,146    | 4.8%         | 9,575          |      |
| Pacific Islander Alone                     | 320       | 0.2%     | 427      | 0.3%         | 521            | (    |
| Some Other Race Alone                      | 4,628     | 2.8%     | 5,846    | 3.5%         | 7,064          | 2    |
| Two or More Races                          |           | 4.4%     |          | 3.5%<br>4.9% | 7,064<br>9,509 |      |
| TWO OF MOTE RACES                          | 7,207     | 4.470    | 8,330    | 4.3%         | 9,509          | 5    |
|                                            | 13,087    | 8.0%     | 17,095   | 10.1%        | 21,113         | 12   |