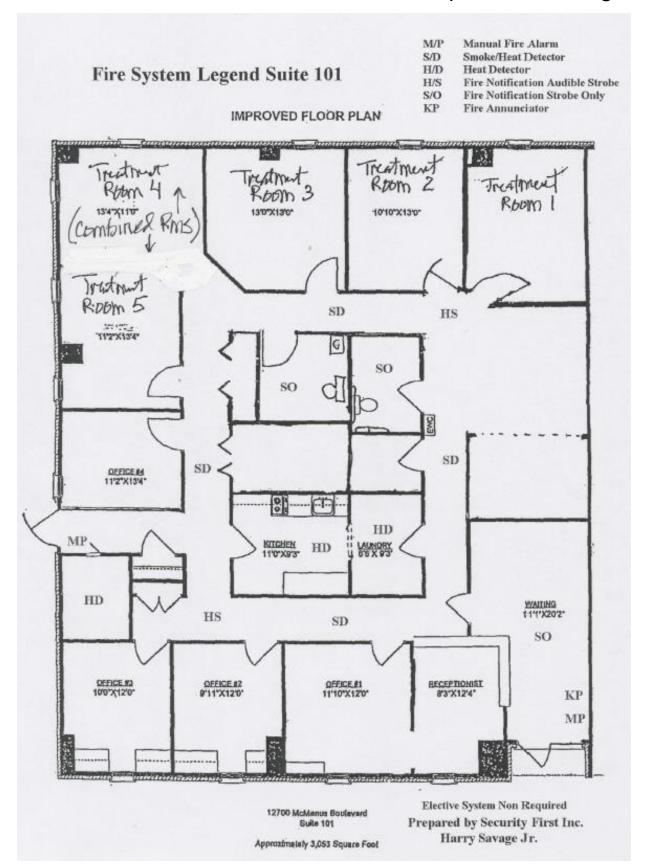

3,053 square feet

**Rental Rate:** \$12.95 per square foot

Passthrough Expenses: Included in rental rate

Additional Information:

Floor PlansLocation MapsDemographics