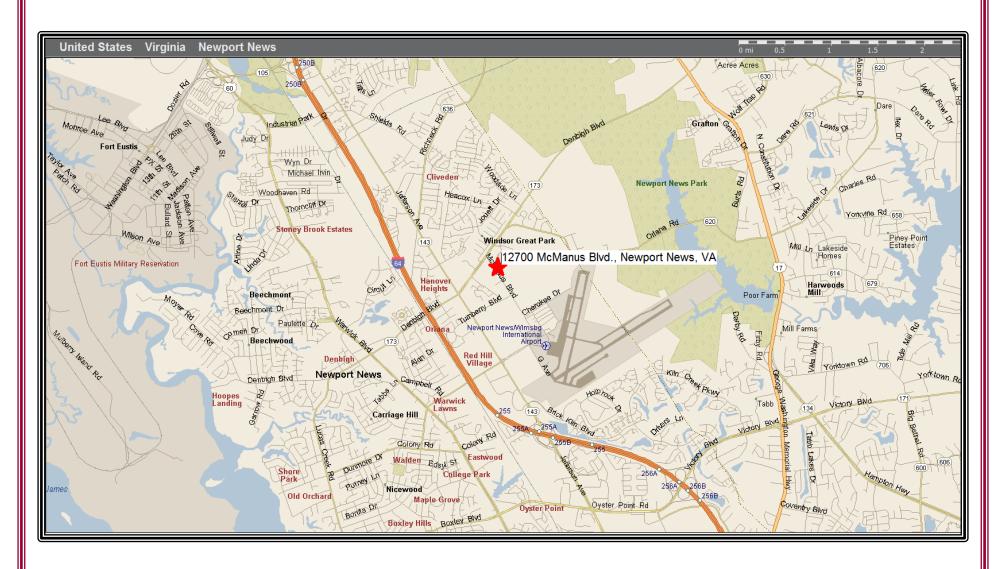

#### 12700 McManus Boulevard, Suite 101 Newport News, Virginia

**Location:** 12700 McManus Boulevard, Suite 101

McManus Professional Suites Newport News, Virginia

**Description:** Well appointed office space which is located in the McManus Professional

Suites in Newport News. The office is in close proximity to Interstate 64, Oyster Point Business Park, and Mary Immaculate Hospital. Highly visible office

space with monument signage available.

**Building Size:** 12700 McManus Boulevard, Suite 101