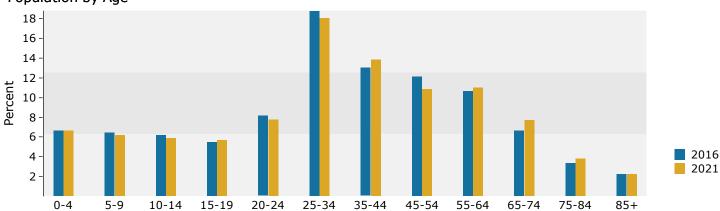

#### Population by Age

Prepared by Janice Lewis, CCIM

Latitude: 37.14176 Longitude: -76.51237

| Summary                                    | Cer       | sus 2010 |              | 2016               |          | 2    |
|--------------------------------------------|-----------|----------|--------------|--------------------|----------|------|
| Population                                 |           | 77,102   |              | 79,269             |          | 81   |
| Households                                 |           | 30,334   |              | 30,992             |          | 31   |
| Families                                   |           | 20,431   |              | 20,660             |          | 20   |
| Average Household Size                     |           | 2.52     |              | 2.54               |          |      |
| Owner Occupied Housing Units               |           | 17,645   |              | 17,390             |          | 17   |
| Renter Occupied Housing Units              |           | 12,689   |              | 13,602             |          | 14   |
| Median Age                                 |           | 33.6     |              | 34.6               |          |      |
| Trends: 2016 - 2021 Annual Rate            |           | Area     |              | State              |          | Nati |
| Population                                 |           | 0.46%    |              | 0.97%              |          | 0.   |
| Households                                 |           | 0.40%    |              | 0.93%              |          | 0.   |
| Families                                   |           | 0.29%    |              | 0.86%              |          | 0.   |
| Owner HHs                                  |           | 0.25%    |              | 0.89%              |          | 0.   |
| Median Household Income                    |           | -0.62%   |              | 2.35%              |          | 1.   |
|                                            |           | 0.0270   | 20           | 16                 | 20       | 021  |
| Households by Income                       |           |          | Number       | Percent            | Number   | Pei  |
| <\$15,000                                  |           |          | 2,789        | 9.0%               | 3,224    | 10   |
| \$15,000<br>\$15,000 - \$24,999            |           |          | 2,789        | 7.4%               | 2,273    | -    |
| \$25,000 - \$24,999<br>\$25,000 - \$34,999 |           |          | 2,288        | 9.6%               | 2,566    | 8    |
| \$35,000 - \$34,999                        |           |          | 5,086        | 16.4%              | 6,677    | 21   |
| \$50,000 - \$49,999<br>\$50,000 - \$74,999 |           |          | 6,685        | 21.6%              | 4,264    | 13   |
| \$75,000 - \$74,555<br>\$75,000 - \$99,999 |           |          | 4,683        | 15.1%              | 5,215    | 16   |
|                                            |           |          | 4,432        | 14.3%              |          | 15   |
| \$100,000 - \$149,999                      |           |          | ·            |                    | 4,918    | 15   |
| \$150,000 - \$199,999                      |           |          | 1,301<br>750 | 4.2%               | 1,598    |      |
| \$200,000+                                 |           |          | 750          | 2.4%               | 888      | 2    |
| Median Household Income                    |           |          | \$56,503     |                    | \$54,781 |      |
| Average Household Income                   |           |          | \$69,078     |                    | \$72,821 |      |
| Per Capita Income                          |           |          | \$27,208     |                    | \$28,587 |      |
|                                            | Census 20 | 10       |              | 16                 |          | 021  |
| Population by Age                          | Number    | Percent  | Number       | Percent            | Number   | Pe   |
| 0 - 4                                      | 5,789     | 7.5%     | 5,604        | 7.1%               | 5,725    | 7    |
| 5 - 9                                      | 5,357     | 6.9%     | 5,375        | 6.8%               | 5,264    | (    |
| 10 - 14                                    | 5,274     | 6.8%     | 5,162        | 6.5%               | 5,232    | (    |
| 15 - 19                                    | 5,290     | 6.9%     | 4,860        | 6.1%               | 4,768    | į    |
| 20 - 24                                    | 6,171     | 8.0%     | 5,965        | 7.5%               | 5,677    | -    |
| 25 - 34                                    | 12,222    | 15.9%    | 13,242       | 16.7%              | 13,233   | 16   |
| 35 - 44                                    | 10,055    | 13.0%    | 10,221       | 12.9%              | 11,282   | 13   |
| 45 - 54                                    | 11,253    | 14.6%    | 10,044       | 12.7%              | 9,174    | 1:   |
| 55 - 64                                    | 7,811     | 10.1%    | 9,032        | 11.4%              | 9,480    | 1    |
| 65 - 74                                    | 4,476     | 5.8%     | 5,818        | 7.3%               | 6,691    | 8    |
| 75 - 84                                    | 2,529     | 3.3%     | 2,808        | 3.5%               | 3,293    | 4    |
| 85+                                        | 875       | 1.1%     | 1,136        | 1.4%               | 1,296    | 1    |
|                                            | Census 20 |          |              | 16                 |          | 021  |
| Race and Ethnicity                         | Number    | Percent  | Number       | Percent            | Number   | Pei  |
| White Alone                                | 39,928    | 51.8%    | 40,105       | 50.6%              | 40,129   | 49   |
| Black Alone                                | 27,154    | 35.2%    | 27,099       | 34.2%              | 26,973   | 33   |
| American Indian Alone                      | 387       | 0.5%     | 402          | 0.5%               | 424      | (    |
| Asian Alone                                | 3,204     | 4.2%     | 4,017        | 5.1%               | 4,711    |      |
| Pacific Islander Alone                     | 147       | 0.2%     | 184          | 0.2%               | 218      | (    |
| Some Other Race Alone                      | 2,547     | 3.3%     | 3,217        | 4.1%               | 3,873    | 4    |
| Two or More Races                          | 3,734     | 4.8%     | 4,245        | 5.4%               | 4,787    |      |
| THO OF FIGURE                              | 3,734     | 1.0 /0   | 7,273        | J. <del>T</del> /U | 7,707    | -    |
| Hispanic Origin (Any Race)                 | 7,117     | 9.2%     | 9,071        | 11.4%              | 11,095   | 13   |