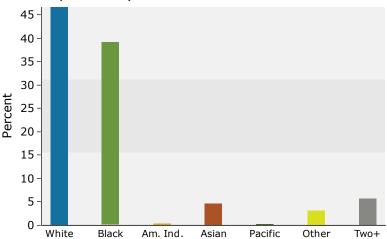

#### 2016 Population by Race

2016 Percent Hispanic Origin: 10.5%

Source: U.S. Census Bureau, Census 2010 Summary File 1. Esri forecasts for 2016 and 2021.

©2016 Esri Page 2 of 6

12700 McManus Blvd, Newport News, Virginia, 23602 Drive Time: 10 minute radius

#### 2016 Population by Race

2016 Percent Hispanic Origin: 11.4%

Source: U.S. Census Bureau, Census 2010 Summary File 1. Esri forecasts for 2016 and 2021.

©2016 Esri Page 4 of 6

12700 McManus Blvd, Newport News, Virginia, 23602 Drive Time: 15 minute radius

#### 2016 Population by Race

2016 Percent Hispanic Origin: 10.1%

Source: U.S. Census Bureau, Census 2010 Summary File 1. Esri forecasts for 2016 and 2021.

©2016 Esri Page 6 of 6