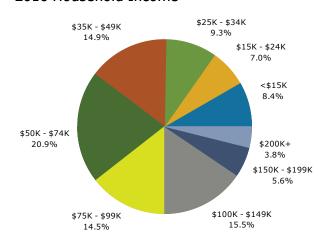

| 4,628     | 2.8%     | 5,846    | 3.5%         | 7,064          | 2    |
| Two or More Races                          |           | 4.4%     |          | 3.5%<br>4.9% | 7,064<br>9,509 |      |
| TWO OF MOTE RACES                          | 7,207     | 4.470    | 8,330    | 4.3%         | 9,509          | 5    |
|                                            | 13,087    | 8.0%     | 17,095   | 10.1%        | 21,113         | 12   |

June 06, 2017

©2016 Esri Page 5 of 6

**Source:** U.S. Census Bureau, Census 2010 Summary File 1. Esri forecasts for 2016 and 2021.



12700 McManus Blvd, Newport News, Virginia, 23602 Drive Time: 15 minute radius

Prepared by Janice Lewis, CCIM

Latitude: 37.14176 Longitude: -76.51237





#### Population by Age



#### 2016 Household Income



#### 2016 Population by Race



2016 Percent Hispanic Origin: 10.1%

Source: U.S. Census Bureau, Census 2010 Summary File 1. Esri forecasts for 2016 and 2021.

©2016 Esri Page 6 of 6

#### **AGENCY DISCLOSURE**

In a real estate transaction, when the Agent represents the:

#### Seller/Landlord:

then an Agent under a listing agreement with a seller acts as the agent for the seller. The listing company and all of its broker/agents, and the selling company and all of its agents as subagents of the seller, would owe their fiduciary duties to the seller. The broker and broker's agents may still provide buyer/tenants, as customers, with information about properties and available financing, may show them properties, and may assist them in preparing an offer to purchase, option or lease a parti