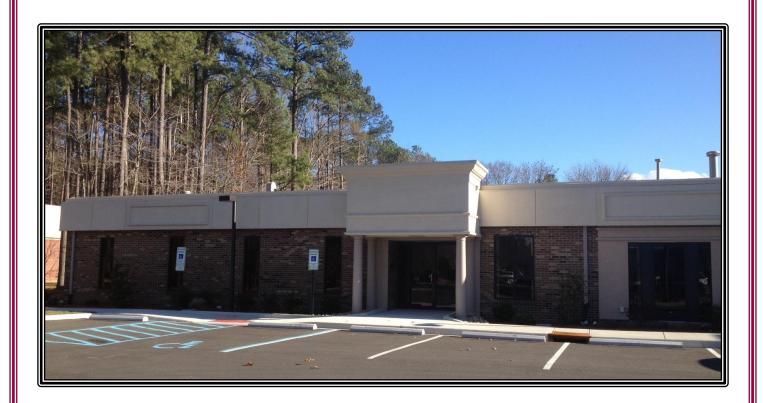

#### 12700 McManus Boulevard, Suite 101 Newport News, Virginia

**Location:** 12700 McManus Boulevard, Suite 101

McManus Professional Suites Newport News, Virginia

**Description:** Well appointed office space which is located in the McManus Professional

Suites in Newport News. The office is in close proximity to Interstate 64, Oyster Point Business Park, and Mary Immaculate Hospital. Highly visible office

space with monument signage available.

**Building Size:** 12700 McManus Boulevard, Suite 101