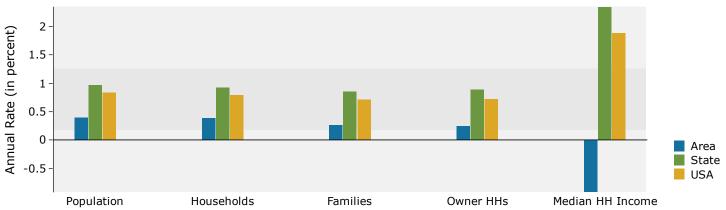

#### Trends 2016-2021

Prepared by Janice Lewis, CCIM

Latitude: 37.14176 Longitude: -76.51237

| Summary                                    | Cer       | sus 2010 |              | 2016               |          | 2    |
|--------------------------------------------|-----------|----------|--------------|--------------------|----------|------|
| Population                                 |           | 77,102   |              | 79,269             |          | 81   |
| Households                                 |           | 30,334   |              | 30,992             |          | 31   |
| Families                                   |           | 20,431   |              | 20,660             |          | 20   |
| Average Household Size                     |           | 2.52     |              | 2.54               |          |      |
| Owner Occupied Housing Units               |           | 17,645   |              | 17,390             |          | 17   |
| Renter Occupied Housing Units              |           | 12,689   |              | 13,602             |          | 14   |
| Median Age                                 |           | 33.6     |              | 34.6               |          |      |
| Trends: 2016 - 2021 Annual Rate            |           | Area     |              | State              |          | Nati |
| Population                                 |           | 0.46%    |              | 0.97%              |          | 0.   |
| Households                                 |           | 0.40%    |              | 0.93%              |          | 0.   |
| Families                                   |           | 0.29%    |              | 0.86%              |          | 0.   |
| Owner HHs                                  |           | 0.25%    |              | 0.89%              |          | 0.   |
| Median Household Income                    |           | -0.62%   |              | 2.35%              |          | 1.   |
|                                            |           | 0.0270   | 20           | 16                 | 20       | 021  |
| Households by Income                       |           |          | Number       | Percent            | Number   | Pei  |
| <\$15,000                                  |           |          | 2,789        | 9.0%               | 3,224    | 10   |
| \$15,000<br>\$15,000 - \$24,999            |           |          | 2,789        | 7.4%               | 2,273    | -    |
| \$25,000 - \$24,999<br>\$25,000 - \$34,999 |           |          | 2,288        | 9.6%               | 2,566    | 8    |
| \$35,000 - \$34,999                        |           |          | 5,086        | 16.4%              | 6,677    | 21   |
| \$50,000 - \$49,999<br>\$50,000 - \$74,999 |           |          | 6,685        | 21.6%              | 4,264    | 13   |
| \$75,000 - \$74,555<br>\$75,000 - \$99,999 |           |          | 4,683        | 15.1%              | 5,215    | 16   |
|                                            |           |          | 4,432        | 14.3%              |          | 15   |
| \$100,000 - \$149,999                      |           |          | ·            |                    | 4,918    | 15   |
| \$150,000 - \$199,999                      |           |          | 1,301<br>750 | 4.2%               | 1,598    |      |
| \$200,000+                                 |           |          | 750          | 2.4%               | 888      | 2    |
| Median Household Income                    |           |          | \$56,503     |                    | \$54,781 |      |
| Average Household Income                   |           |          | \$69,078     |                    | \$72,821 |      |
| Per Capita Income                          |           |          | \$27,208     |                    | \$28,587 |      |
|                                            | Census 20 | 10       |              | 16                 |          | 021  |
| Population by Age                          | Number    | Percent  | Number       | Percent            | Number   | Pe   |
| 0 - 4                                      | 5,789     | 7.5%     | 5,604        | 7.1%               | 5,725    | 7    |
| 5 - 9                                      | 5,357     | 6.9%     | 5,375        | 6.8%               | 5,264    | (    |
| 10 - 14                                    | 5,274     | 6.8%     | 5,162        | 6.5%               | 5,232    | (    |
| 15 - 19                                    | 5,290     | 6.9%     | 4,860        | 6.1%               | 4,768    | į    |
| 20 - 24                                    | 6,171     | 8.0%     | 5,965        | 7.5%               | 5,677    | -    |
| 25 - 34                                    | 12,222    | 15.9%    | 13,242       | 16.7%              | 13,233   | 16   |
| 35 - 44                                    | 10,055    | 13.0%    | 10,221       | 12.9%              | 11,282   | 13   |
| 45 - 54                                    | 11,253    | 14.6%    | 10,044       | 12.7%              | 9,174    | 1:   |
| 55 - 64                                    | 7,811     | 10.1%    | 9,032        | 11.4%              | 9,480    | 1    |
| 65 - 74                                    | 4,476     | 5.8%     | 5,818        | 7.3%               | 6,691    | 8    |
| 75 - 84                                    | 2,529     | 3.3%     | 2,808        | 3.5%               | 3,293    | 4    |
| 85+                                        | 875       | 1.1%     | 1,136        | 1.4%               | 1,296    | 1    |
|                                            | Census 20 |          |              | 16                 |          | 021  |
| Race and Ethnicity                         | Number    | Percent  | Number       | Percent            | Number   | Pei  |
| White Alone                                | 39,928    | 51.8%    | 40,105       | 50.6%              | 40,129   | 49   |
| Black Alone                                | 27,154    | 35.2%    | 27,099       | 34.2%              | 26,973   | 33   |
| American Indian Alone                      | 387       | 0.5%     | 402          | 0.5%               | 424      | (    |
| Asian Alone                                | 3,204     | 4.2%     | 4,017        | 5.1%               | 4,711    |      |
| Pacific Islander Alone                     | 147       | 0.2%     | 184          | 0.2%               | 218      | (    |
| Some Other Race Alone                      | 2,547     | 3.3%     | 3,217        | 4.1%               | 3,873    | 4    |
| Two or More Races                          | 3,734     | 4.8%     | 4,245        | 5.4%               | 4,787    |      |
| THO OF FIGURE                              | 3,734     | 1.0 /0   | 7,273        | J. <del>T</del> /U | 7,707    | -    |
| Hispanic Origin (Any Race)                 | 7,117     | 9.2%     | 9,071        | 11.4%              | 11,095   | 13   |