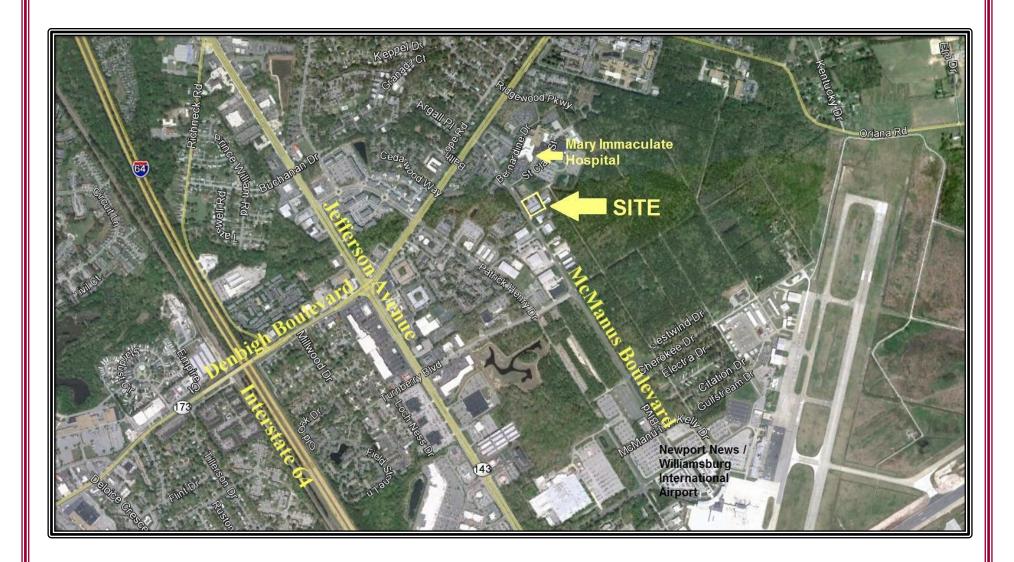

Suites in Newport News. The office is in close proximity to Interstate 64, Oyster Point Business Park, and Mary Immaculate Hospital. Highly visible office

space with monument signage available.

**Building Size:** 12700 McManus Boulevard, Suite 101