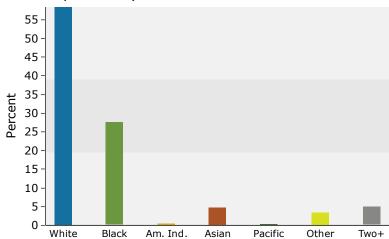

#### 2016 Population by Race

2016 Percent Hispanic Origin: 10.5%

Source: U.S. Census Bureau, Census 2010 Summary File 1. Esri forecasts for 2016 and 2021.

©2016 Esri Page 2 of 6

12700 McManus Blvd, Newport News, Virginia, 23602 Drive Time: 10 minute radius

#### 2016 Population by Race

2016 Percent Hispanic Origin: 11.4%

Source: U.S. Census Bureau, Census 2010 Summary File 1. Esri forecasts for 2016 and 2021.

©2016 Esri Page 4 of 6

12700 McManus Blvd, Newport News, Virginia, 23602 Drive Time: 15 minute radius

#### 2016 Population by Race

2016 Percent Hispanic Origin: 10.1%

Source: U.S. Census Bureau, Census 2010 Summary File 1. Esri forecasts for 2016 and 2021.

©2016 Esri Page 6 of 6