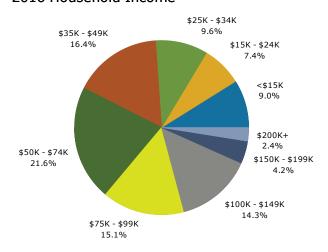

| 2,547     | 3.3%     | 3,217        | 4.1%               | 3,873    | 4    |
| Two or More Races                          | 3,734     | 4.8%     | 4,245        | 5.4%               | 4,787    |      |
| THO OF FIGURE                              | 3,734     | 1.0 /0   | 7,273        | J. <del>T</del> /U | 7,707    | -    |
| Hispanic Origin (Any Race)                 | 7,117     | 9.2%     | 9,071        | 11.4%              | 11,095   | 13   |

June 06, 2017

©2016 Esri Page 3 of 6

**Source:** U.S. Census Bureau, Census 2010 Summary File 1. Esri forecasts for 2016 and 2021.



12700 McManus Blvd, Newport News, Virginia, 23602 Drive Time: 10 minute radius

Prepared by Janice Lewis, CCIM

Latitude: 37.14176 Longitude: -76.51237





#### Population by Age



#### 2016 Household Income



#### 2016 Population by Race



2016 Percent Hispanic Origin: 11.4%

Source: U.S. Census Bureau, Census 2010 Summary File 1. Esri forecasts for 2016 and 2021.

©2016 Esri Page 4 of 6



12700 McManus Blvd, Newport News, Virginia, 23602 Drive Time: 15 minute radius

Prepared by Janice Lewis, CCIM

Latitude: 37.14176 Longitude: -76.51237

| Summary                                    | Cer       | sus 2010 |          | 2016         |                | 2    |
|--------------------------------------------|-----------|----------|----------|--------------|----------------|------|
| Population                                 |           | 163,201  |          | 168,767      |                | 173  |
| Households                                 |           | 63,149   |          | 64,743       |