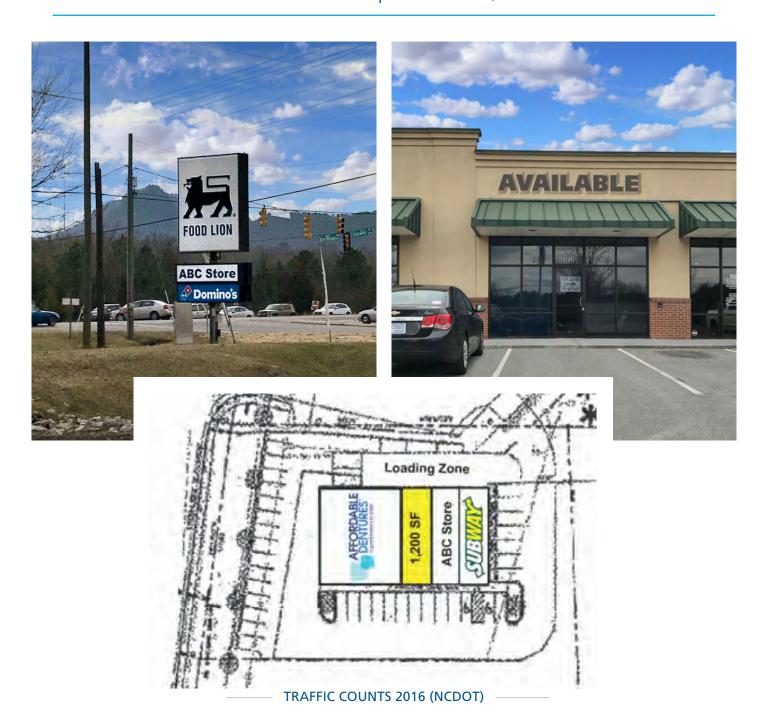

#### PROPERTY INFORMATION

SF AVAILABLE: 1,200 SF

LEASE RATE: Please Call

TICAM: \$4.50 / SF

#### **PROPERTY HIGHLIGHTS**

- Outparcel building in front of Food Lion anchored shopping center.
- Excellent visibility on Hwy 74 (16,000 VPD)
- Shopping center is less than 0.5 miles from the I-85 interchange.