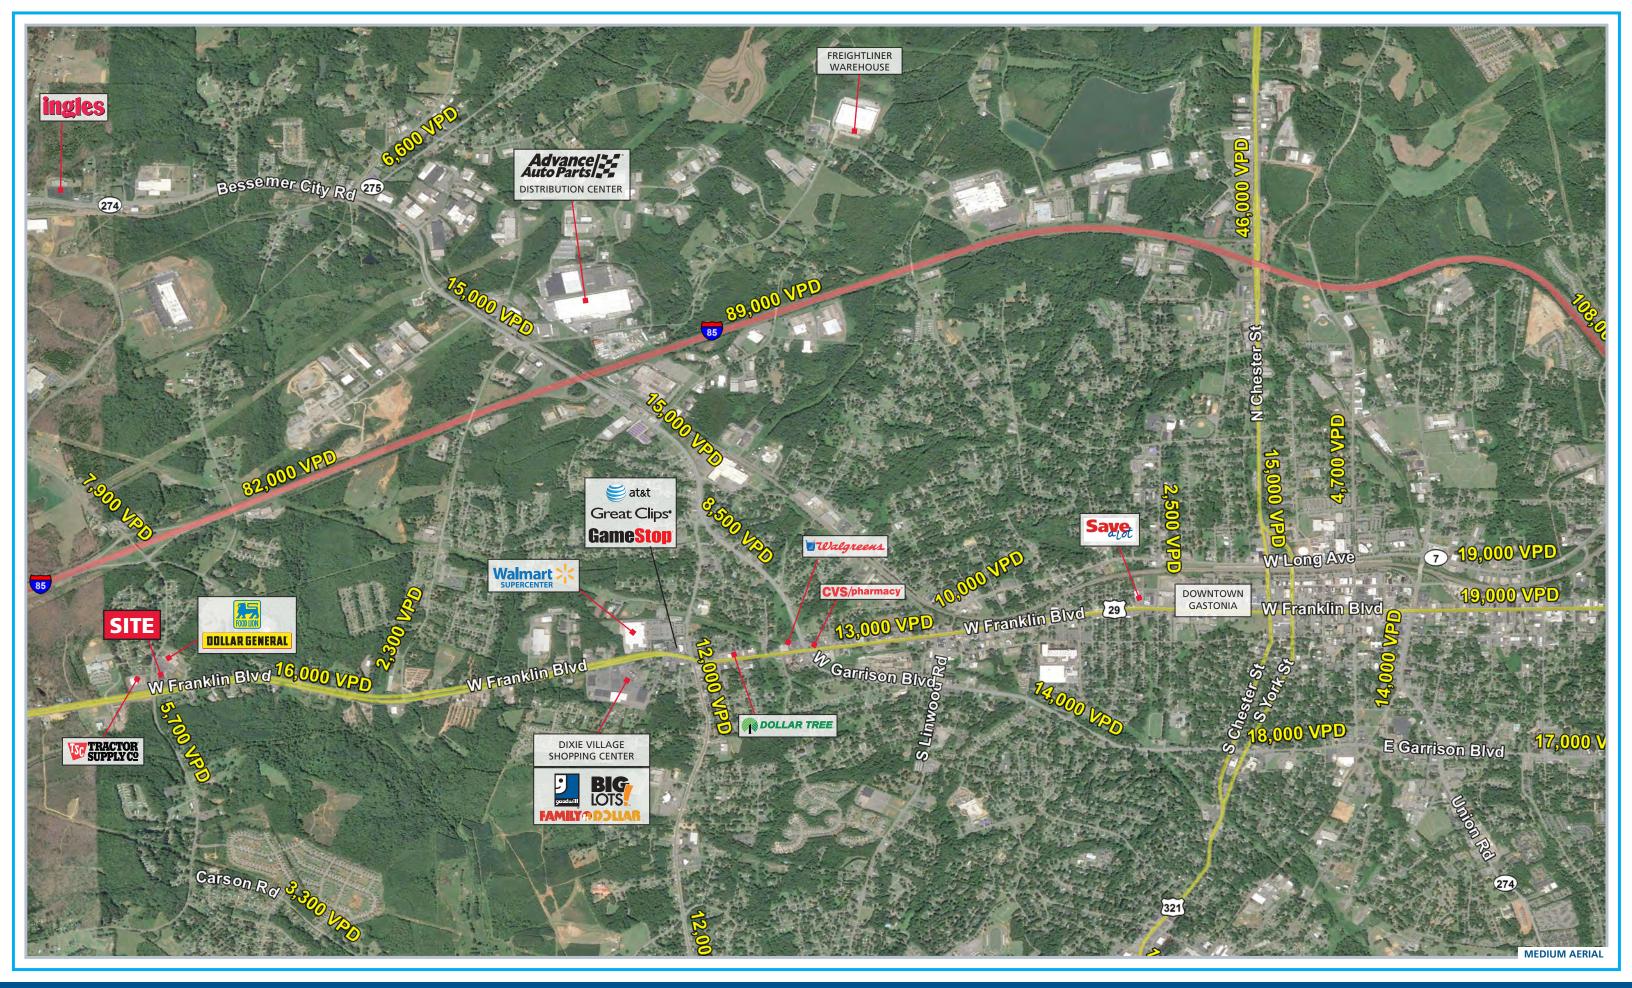

#### **PROPERTY HIGHLIGHTS**

- Outparcel building in front of Food Lion anchored shopping center.
- Excellent visibility on Hwy 74 (16,000 VPD)
- Shopping center is less than 0.5 miles from the I-85 interchange.

## 1,200 SF SPACE FOR LEASE

3860 FRANKLIN BLVD | GASTONIA, NC 28052

• 16,000 VPD on W Franklin Blvd. (just east of site)

1616 Camden Rd. Suite 550 | Charlotte, NC 28203 | Phone (704) 365-0820 | Fax (704) 973-0737 Molly Morgan | mmorgan@providencegroup.com | Andrew Tanneberger | atanneberger@providencegroup.com