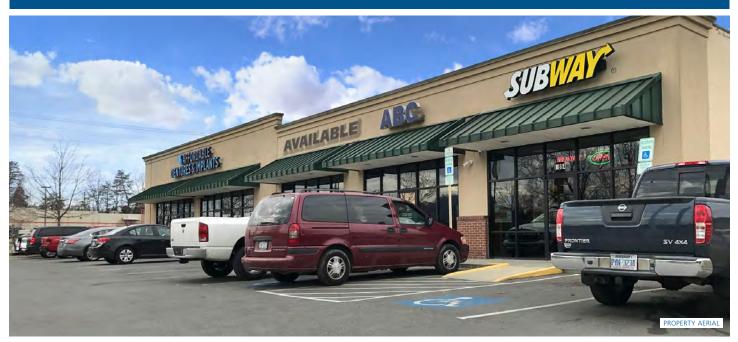

# 1,200 SF SPACE FOR LEASE

3860 FRANKLIN BLVD | GASTONIA, NC 28052

| <b>DEMOGRAPHICS (2016)</b> | 1 MILE   | 3 MILE   | 5 MILE   |
|----------------------------|----------|----------|----------|
| POPULATION                 | 1,673    | 21,935   | 60,302   |
| AVERAGE HH INCOME          | \$49,951 | \$41,889 | \$42,128 |
| MEDIAN HH INCOME           | \$44,096 | \$32,682 | \$33,139 |
| BUSINESS ESTABLISHMENTS    | 51       | 678      | 2,583    |
| DAYTIME EMPLOYMENT         | 435      | 7,619    | 27,683   |

#### PROPERTY INFORMATION

SF AVAILABLE: 1,200 SF

LEASE RATE: Please Call

TICAM: \$4.50 / SF

#### **PROPERTY HIGHLIGHTS**

- Outparcel building in front of Food Lion anchored shopping center.
- Excellent visibility on Hwy 74 (16,000 VPD)
- Shopping center is less than 0.5 miles from the I-85 interchange.