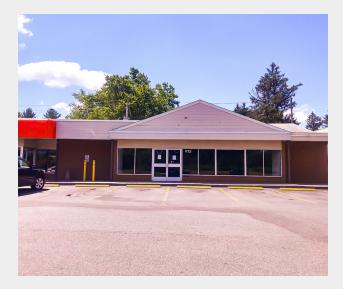

#### For Lease Retail / Office 2,580 SF

# 1722 Naamans Rd.

BUNKIN

Wilmington, Delaware 19810

#### **Property Features**

- Daily Traffic Count 29,000+
- 170 ft. of road frontage on Naamans Road
- Closest intersection Rt 3 Marsh Road
- Within a mile of I-95, Concord Pike & PA
- Building: +/- 2,580 sf
- Zoning: CN UDC Commercial Neighborhood
- Land Area: +/- 0.59 acres
- Priced at \$25 / SF / YR / NNN