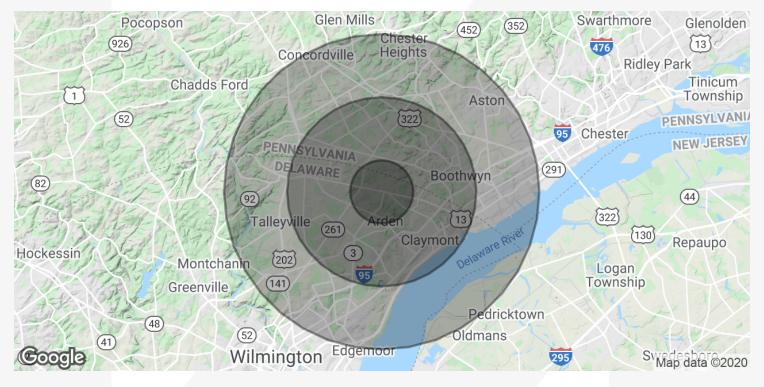

## For Lease Retail / Office

| POPULATION           | 1 MILE    | <b>3 MILES</b> | <b>5 MILES</b> |
|----------------------|-----------|----------------|----------------|
| Total Population     | 9,563     | 74,803         | 160,097        |
| Average age          | 41.2      | 41.8           | 41.6           |
| Average age (Male)   | 38.4      | 40.3           | 40.3           |
| Average age (Female) | 43.4      | 43.3           | 42.8           |
|                      |           |                |                |
| HOUSEHOLDS & INCOME  | 1 MILE    | <b>3 MILES</b> | <b>5 MILES</b> |
| Total households     | 3,894     | 28,938         | 62,275         |
| # of persons per HH  | 2.5       | 2.6            | 2.6            |
| Average HH income    | \$85,730  | \$92,111       | \$91,034       |
| Average house value  | \$324,012 | \$324,181      | \$308,913      |

\* Demographic data derived from 2010 US Census