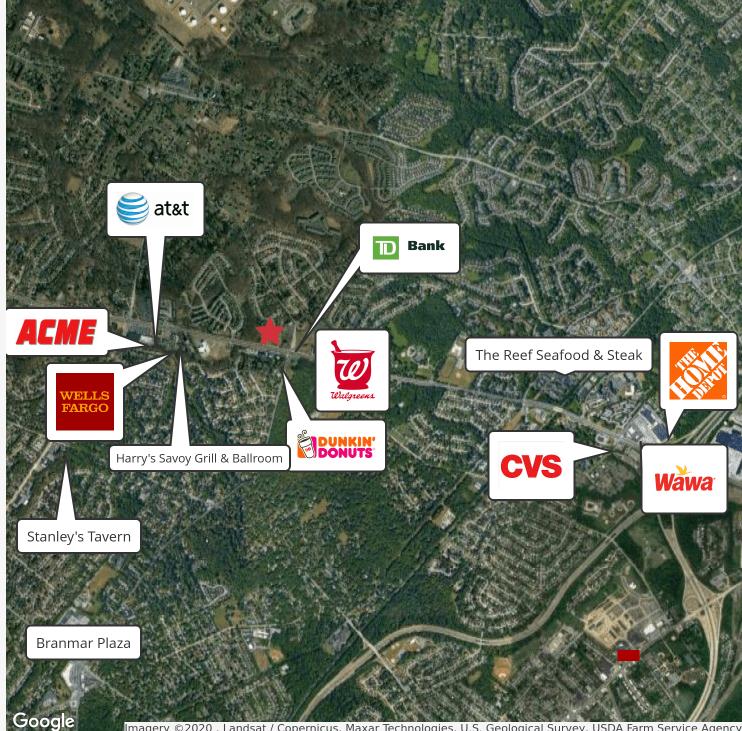

## For Lease **Retail / Office**

lmagery ©2020 , Landsat / Copernicus, Maxar Technologies, U.S. Geological Survey, USDA Farm Service Agency