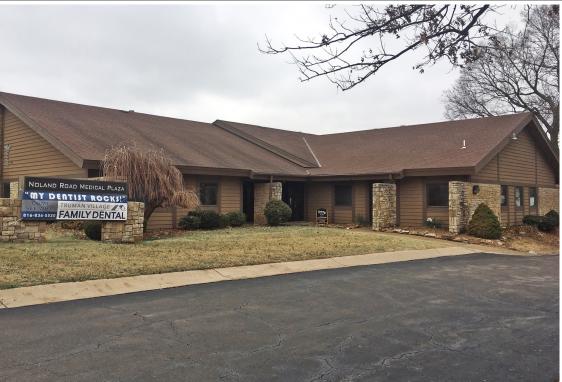

# 514 S NOLAND RD, STE 110

INDEPENDENCE, MO 64050

### HIGHLIGHTS

- 1.278 SF Office Condo For Lease
- >> \$1,500/Mo Gross
- Great Visibility of Noland Rd
- Abundant Parking
- Owner is Negotiable on Tenant Improvements

## **FOR LEASE** \$14.08/SF or \$1,500/MO Gross