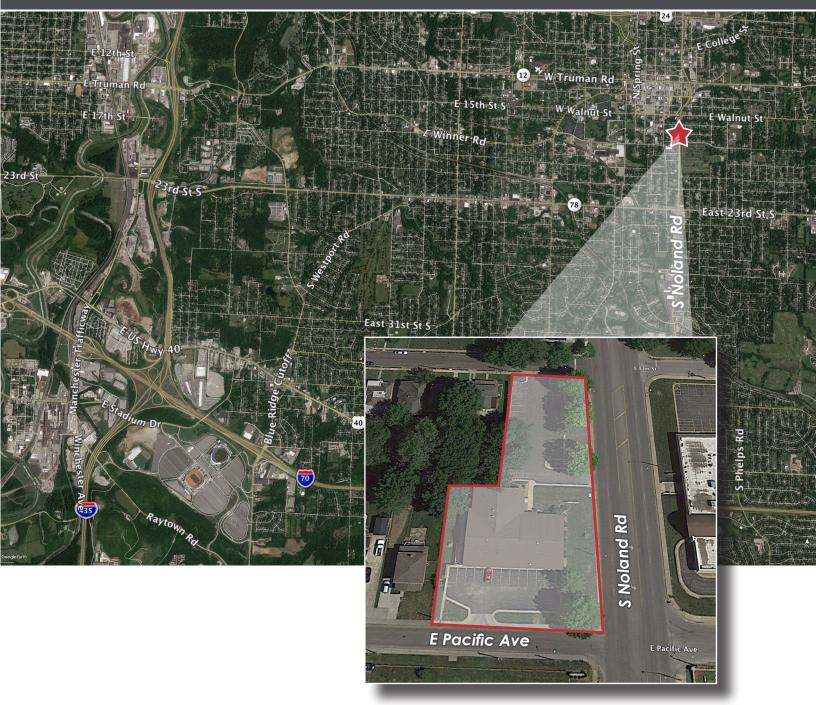

| \$34,344 | \$40,449 | \$44,866 |

**Terry Moody** 

Office: (913) 945-3727 Mobile: (913) 558-2083

moody@reececommercial.com

The information above has been obtained from sources believed reliable. While we do not doubt its accuracy we have not verified it and make no guarantee, warranty or representation about it. It is your responsibility to independently confirm its accuracy and completeness. Any projections, opinions, assumptions, or estimates used are for example only and do not represent the current or future performance of the property. You and your advisors should conduct a careful, independent investigation of the property to determine to your satisfaction the suitability of the property for your needs.

© 2018

## **AERIAL**

514 S NOLAND RD, STE 110, INDEPENDENCE, MO 64050





#### **Terry Moody**

Office: (913) 945-3727 Mobile: (913) 558-2083 moody@reececommercial.com

The information above has been obtained from sources believed reliable. While we do not doubt its accuracy we have not verified it and make no guarantee, warranty or representation about it. It is your responsibility to independently confirm its accuracy and completeness. Any projections, opinions, assumptions, or estimates used are for example only and do not represent the current or future performance of the property. You and your advisors should conduct a careful, independent investigation of the property to determine to your satisfaction the suitability of the property for your needs.