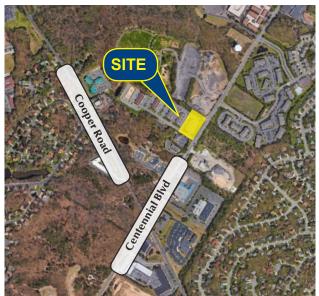

- Major Upgrades Throughout
- One Story Corner Unit
- Conveniently located on the corner of Cooper Road and Centennial Road, situated within Sheppard Office Park
- Many nearby amenities including restaurants, shopping, banks, Virtua and Cooper Hospitals
- Within minutes from Route 73 and