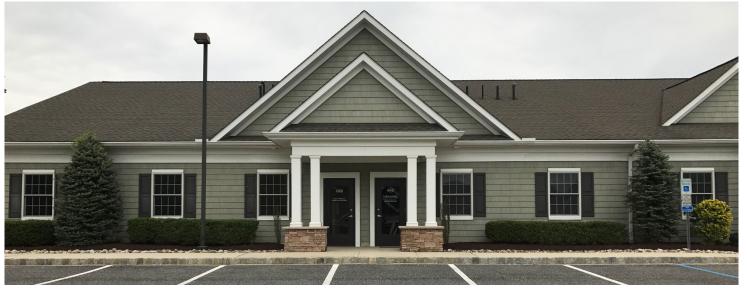

## 2 SHEPPARD ROAD, SUITE 203, VOORHEES, NJ

Property Description: Size: Condo Fee: Taxes: Lease Rate: Sale Price: Comments:

One Story Medical Office Condo 1,238 +/- SF \$4,908.00 \$4,116.00 (2019) \$20.00 / SF Plus Utilities \$265,000.00 \$225,000.00

- Major Upgrades Throughout
- One Story Corner Unit
- Conveniently located on the corner of Cooper Road and Centennial Road, situated within Sheppard Office Park
- Many nearby amenities including restaurants, shopping, banks, Virtua and Cooper Hospitals
- Within minutes from Route 73 and