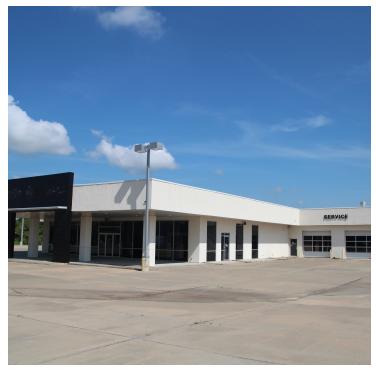

## For Lease - former car dealership

Holdenville, OK 74848

#### **PROPERTY OVERVIEW**

Former Car Lot - approximately 3 acres of concrete with another 8 acres of land to the east.

Very clean property ready for immediate occupancy

Lot Size: 11.24 Acres (according

to County Assessor)

2009

8 offices, seating area, parts department, 4 restrooms, break area, showroom, storage.

3 hydraulic lifts - two 12,000 pound & one 18,000 pound

Building height 16'

Metal Construction with stucco facade