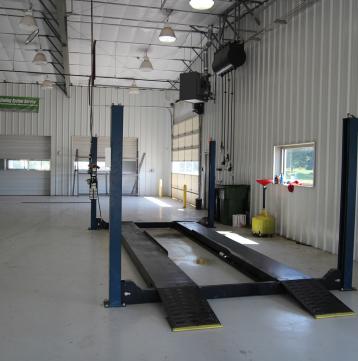

2009

8 offices, seating area, parts department, 4 restrooms, break area, showroom, storage.

3 hydraulic lifts - two 12,000 pound & one 18,000 pound

Building height 16'

Metal Construction with stucco facade