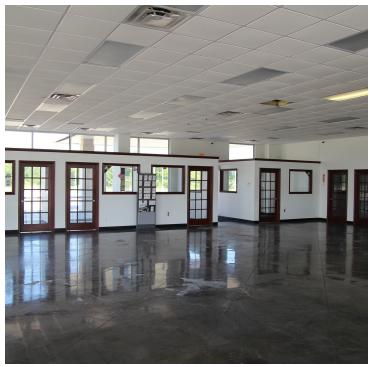

2009

8 offices, seating area, parts department, 4 restrooms, break area, showroom, storage.

3 hydraulic lifts - two 12,000 pound & one 18,000 pound

Building height 16'

Metal Construction with stucco facade