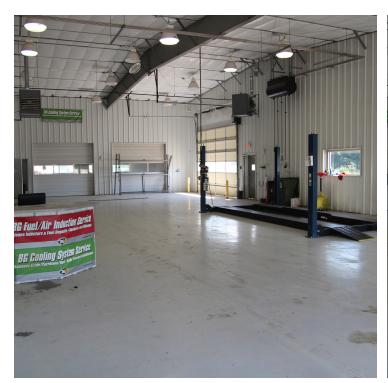

2009

8 offices, seating area, parts department, 4 restrooms, break area, showroom, storage.

3 hydraulic lifts - two 12,000 pound & one 18,000 pound

Building height 16'

Metal Construction with stucco facade