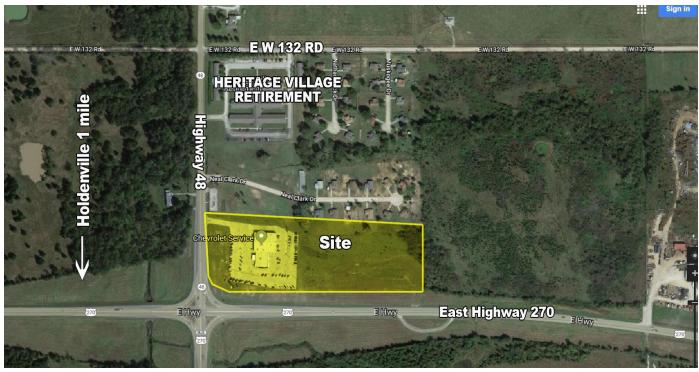

#### **PROPERTY OVERVIEW**

Former Car Lot - approximately 3 acres of concrete with another 8 acres of land to the east.

Very clean property ready for immediate occupancy

Lot Size: 11.24 Acres (according

to County Assessor)

#### **LOCATION OVERVIEW**

Holdenville, OK

Located a mile north of Holdenville.

NE corner of Highway 270 & Highway 48

75 miles to Oklahoma City

40 miles to Shawnee

46 miles to McAlester

20 miles to Seminole