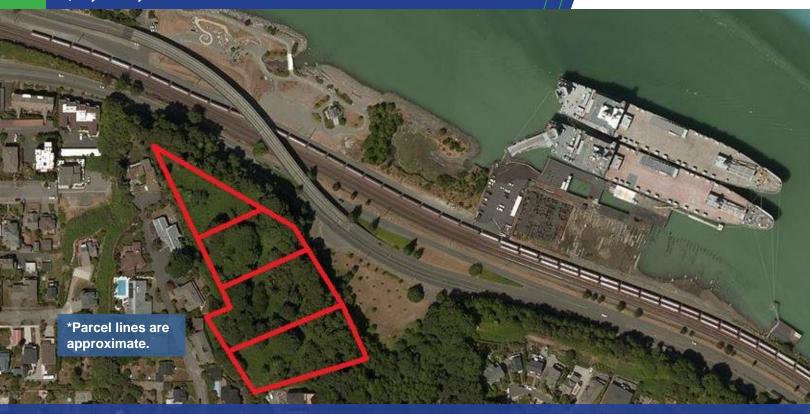

#### **Lot Size**

4.17 Acres

#### **Area**

Four acres in a highly desirable North End neighborhood with Mountain and Commencement Bay views. Near Old Town, Stadium District and Annie Wright. Minutes to Hwy 705, Hwy 509, Hwy 16 and I-5.

Seller has conceptual site plans for 8-10 homes.

Bob Fredrickson, CCIM 206-595-7232

Bfredrickson@cbcworldwide.com

Kim Adams, CCIM 206-949-8723 KimAdams@cbcworldwide.com