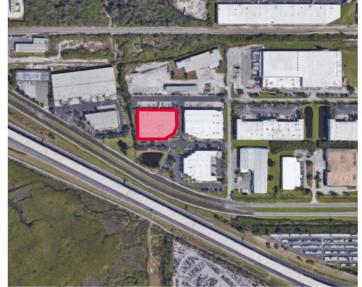

## PROPERTY HIGHLIGHTS

- Available January 2021
- 20,000 SF Available
- · 2,709 SF of Office Space
- · 22' Clear Height
- · Fully Sprinklered
- 3 (8' x 10') Dock High Doors, 1 w/ a Ramp
- Excellent Exposure on Adamo Drive (SR 60)
- Less Than 1 Mile from the Selmon Expressway
- 2 Miles to I-4
- 4 Miles to U.S. Highway 301
- 5 Miles to I-75