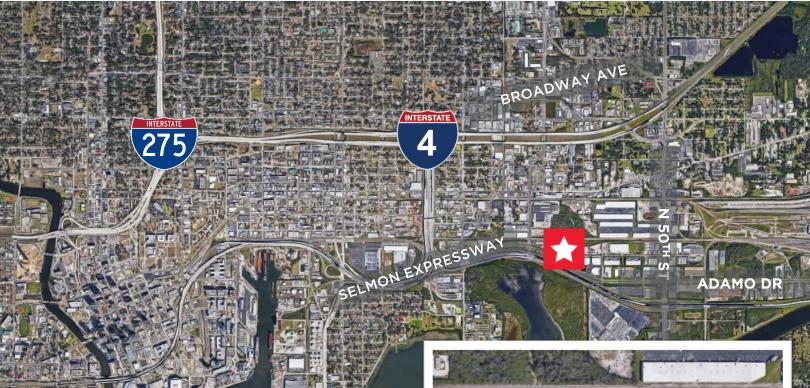

## PROPERTY HIGHLIGHTS

- Available January 2021
- 20,000 SF Available
- · 2,709 SF of Office Space
- · 22' Clear Height
- · Fully Sprinklered
- 3 (8' x 10') Dock High Doors, 1 w/ a Ramp
- Excellent Exposure on Adamo Drive (SR 60)
- Less Than 1 Mile from the Selmon Expressway
- 2 Miles to I-4
- 4 Miles to U.S. Highway 301
- 5 Miles to I-75