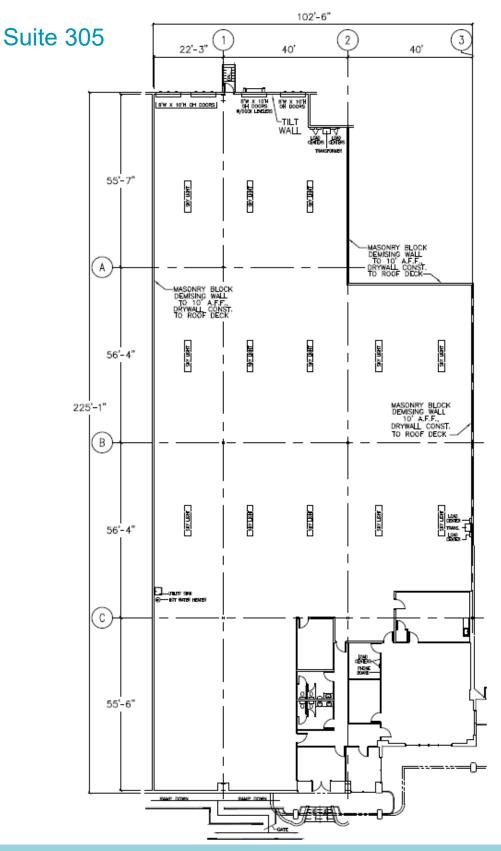

## PROPERTY HIGHLIGHTS

- Available January 2021
- 20,000 SF Available
- · 2,709 SF of Office Space
- · 22' Clear Height
- · Fully Sprinklered
- 3 (8' x 10') Dock High Doors, 1 w/ a Ramp
- Excellent Exposure on Adamo Drive (SR 60)
- Less Than 1 Mile from the Selmon Expressway
- 2 Miles to I-4
- 4 Miles to U.S. Highway 301
- 5 Miles to I-75