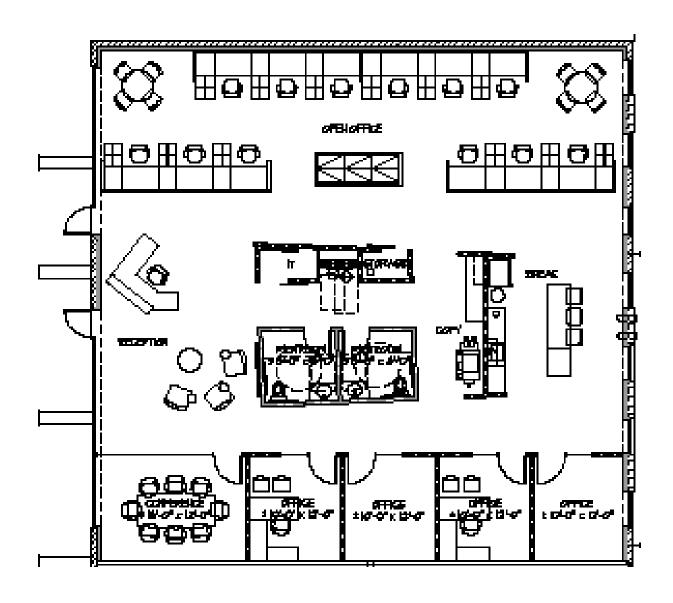

## floor plan

#### **FEATURES**

- Suite 111 Available Immediately
- > ±3,703 s.f.
- > \$24.00 p.s.f., NNN lease rate
- > 4/1,000 parking

Although information has been obtained from sources deemed reliable, neither Owner nor JLL makes any guarantees, warranties or representations, express or implied, as to the completeness or accuracy as to the information contained herein. Any projections, opinions, assumptions or estimates used are for example only. There may be differences between projected and actual results, and those differences may be material. The Property may be withdrawn without notice. Neither Owner nor JLL accepts any liability for any loss or damage suffered by any party resulting from reliance on this information. If the recipient of this information has signed a confidentiality agreement regarding this matter, this information is subject to the terms of that agreement. ©2019 Jones Lang LaSalle IP, Inc. All rights reserved.