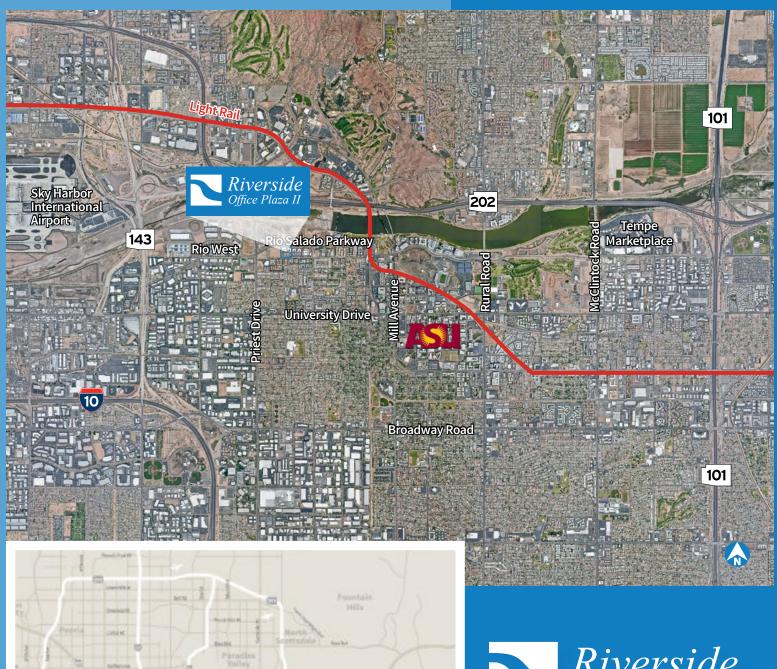

#### PREMIER LOCATION

- Neighbors the acclaimedTempe Center for the Arts
- Convenient access to Loops 202 & 101
- > 1.4 miles from Phoenix Sky Harbor International Airport
- Overlooks the scenic Rio Salado area and Tempe Town Lake
- Several hotels nearby including The Buttes, Mission Palms, Fiesta Inn and Aloft Tempe

#### **HIGHLIGHTS**

- Near Valley Metro Light Rail
- > Modern Tech Space
- Near Mill Avenue District,
  Downtown Tempe and ASU,
  and Tempe Marketplace
- > Fiber provided by Cox Communications

1215 & 1255 West Rio Salado Parkway · Tempe · Arizona