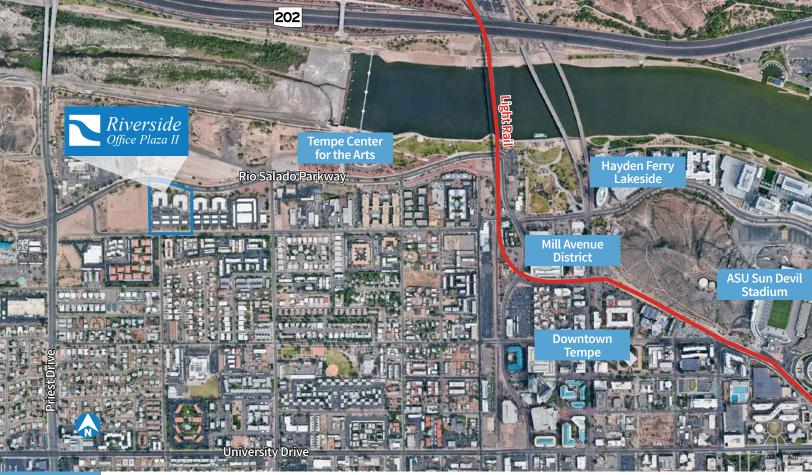

#### PREMIER LOCATION

- Neighbors the acclaimedTempe Center for the Arts
- Convenient access to Loops 202 & 101
- > 1.4 miles from Phoenix Sky Harbor International Airport
- Overlooks the scenic Rio Salado area and Tempe Town Lake
- Several hotels nearby including The Buttes, Mission Palms, Fiesta Inn and Aloft Tempe

#### **HIGHLIGHTS**

- Near Valley Metro Light Rail
- > Modern Tech Space
- Near Mill Avenue District,
  Downtown Tempe and ASU,
  and Tempe Marketplace
- > Fiber provided by Cox Communications

1215 & 1255 West Rio Salado Parkway · Tempe · Arizona