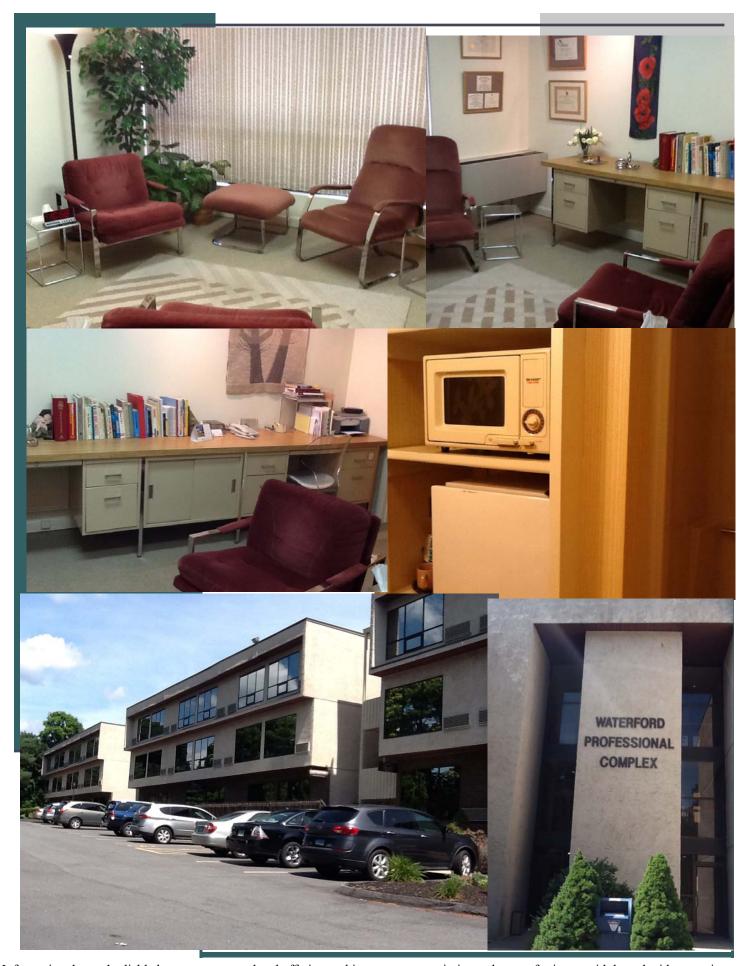

## **FOR LEASE**

\$550/mo + electric

- ♦ 336sf Small professional office suite
- ♦ Elevator—Handicap accessible
- ♦ Move-in condition
- ◊ Furnished
- ♦ Waiting room
- ♦ Private full bathroom
- ♦ Refrigerator and microwave