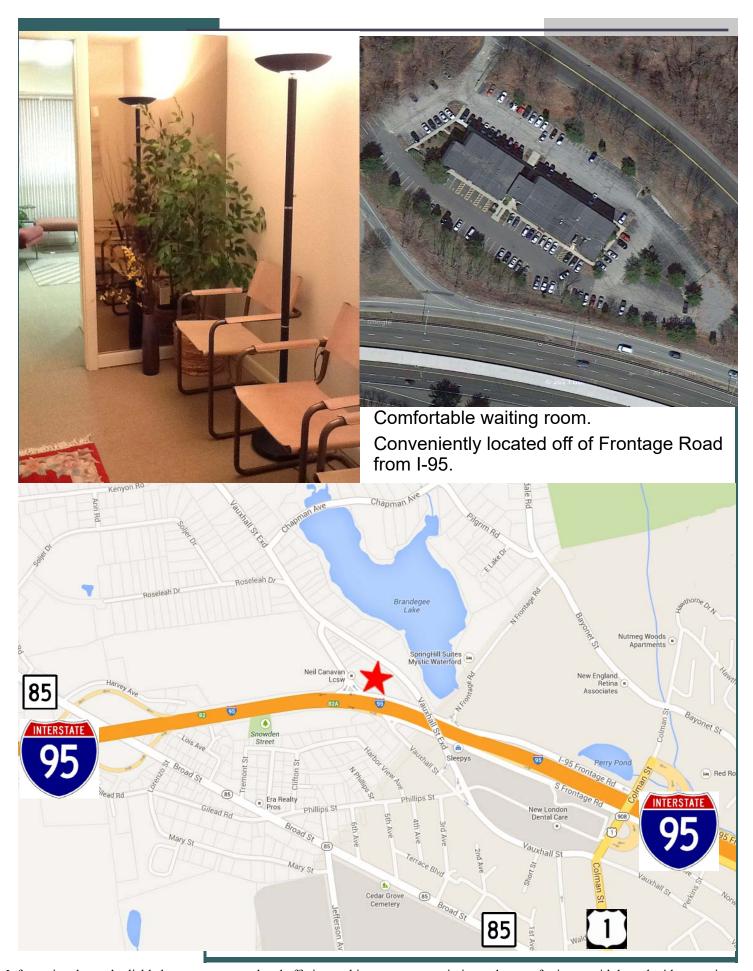

## **FOR LEASE**

\$550/mo + electric

- ♦ 336sf Small professional office suite
- ♦ Elevator—Handicap accessible
- ♦ Move-in condition
- ◊ Furnished
- ♦ Waiting room
- ♦ Private full bathroom
- ♦ Refrigerator and microwave