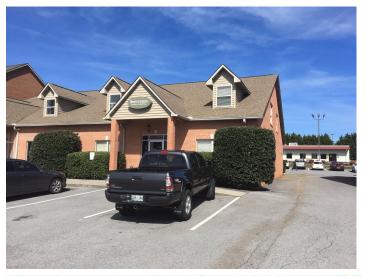

## **Seymour Office Space**

## 11612 Chapman Hwy., Seymour, TN 37865

Listing ID: 30387209 Status: Active

Property Type: Office For Lease

Office Type: Executive Suites, Medical

Contiguous Space: 4,300 SF
Total Available: 4,300 SF
Lease Rate: \$6,500 (Monthly)

GREAT OFFICE SPACE FOR LEASE IN SEYMOUR!!! This space is currently being leased as a veterinary office and would be a perfect spot if you were looking to open or move your veterinary office to Seymour. Owner is willing to make agreed upon changes to space with new lease. Come and look, this office space will not last long!