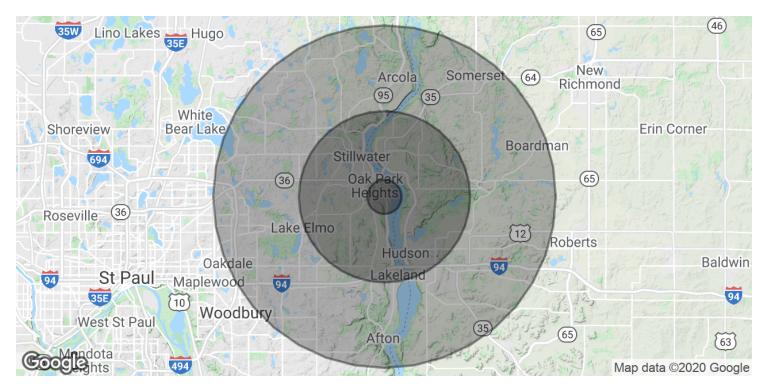

# Demographics Map & Report

| POPULATION           | 1 MILE    | 5 MILES   | 10 MILES  |
|----------------------|-----------|-----------|-----------|
| Total Population     | 3,423     | 54,702    | 113,770   |
| Average age          | 41.0      | 40.2      | 39.6      |
| Average age (Male)   | 38.9      | 39.2      | 39.0      |
| Average age (Female) | 38.7      | 41.5      | 40.5      |
|                      |           |           |           |
| HOUSEHOLDS & INCOME  | 1 MILE    | 5 MILES   | 10 MILES  |
| Total households     | 1,313     | 21,736    | 43,332    |
| # of persons per HH  | 2.6       | 2.5       | 2.6       |
| Average HH income    | \$67,058  | \$89,282  | \$101,192 |
| Average house value  | \$277,357 | \$316,704 | \$354,644 |

<sup>\*</sup> Demographic data derived from 2010 US Census

**STEVE OGREN**C: 651.485.8716
sogren@telusproperties.com

BRIAN ZELLER
C: 612.325.3038
bzeller@ccim.net