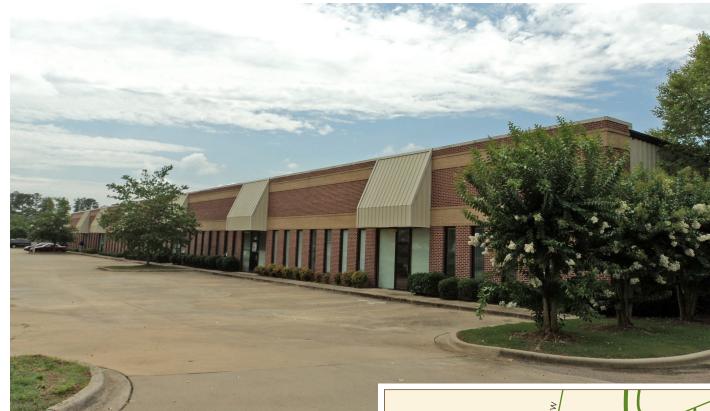

# **OXMOOR WEST SERVICE CENTER**

BIRMINGHAM, ALABAMA

#### **PROPERTY INFORMATION**

- Build-to-suit office
- (2) Dock high loading doors
- 16'-19' Ceiling height
- 3-Phase, 200 amp electrical service
- Fully insulated
- Built in 1998
- 90' Concrete truck court
- Centrally located in Oxmoor Industrial Park
- Well landscaped with ample parking