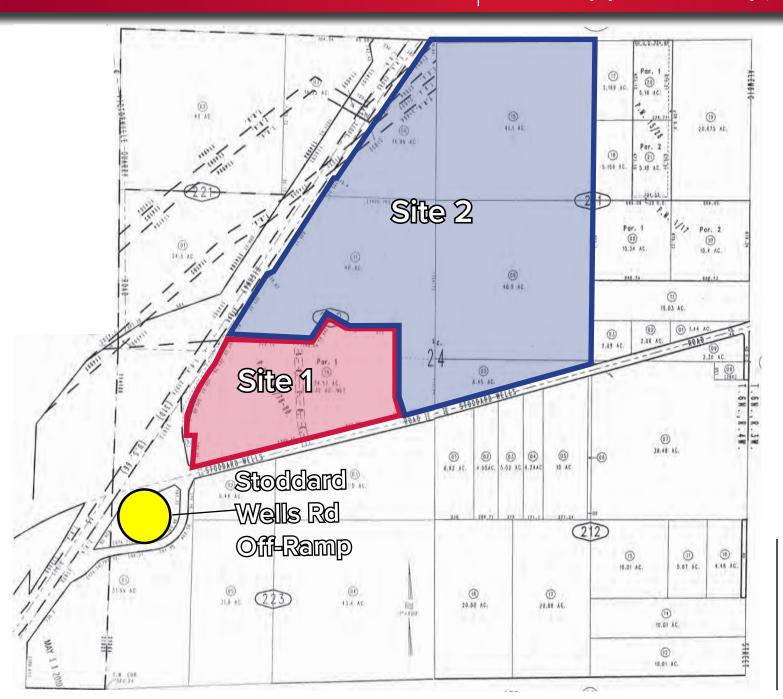

#### SITE 1:

- Approximately 33 Acres (APN # 0472 222 10)
- Commercially Zoned in the Cite of Apple Valley
- Directly on the Off-Ramp of Stoddard Wells Rd. and I - 15
- All Utilities to Property
- Approximately 1,000 SF of Frontage on the
   I 15
- New Pricing Asking: \$1.30/SF

#### SITE 2:

- Approximately 143 Acres (APN # 0472 222 06,08,09) (APN # 0472 221 05,06,15)
- Approximately 1,650 SF of Frontage on Stoddard Wells Rd.
- Commercially Zoned in the City of Apple Valley
- All Utilities to Property
- Approximately 3,000 SF of Frontage on the I 15
- New Pricing Asking: \$0.95/SF