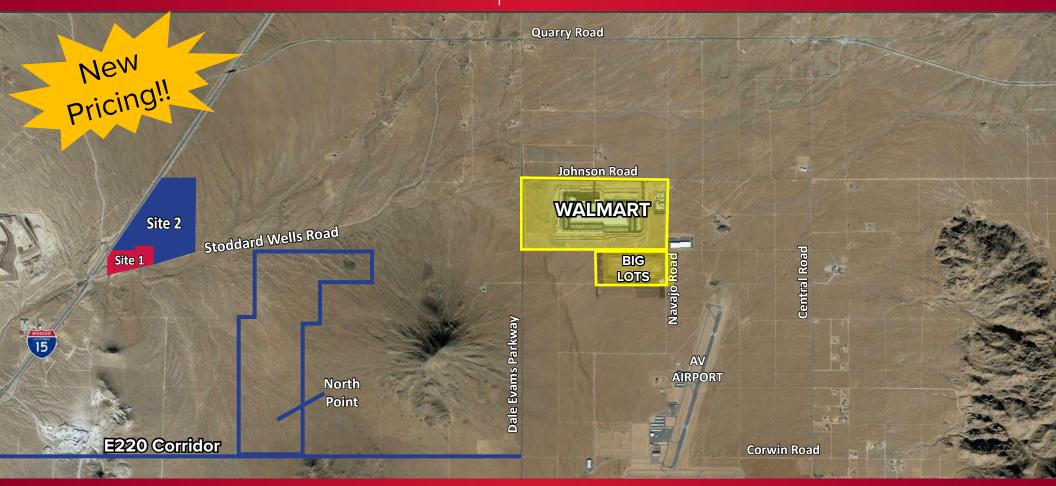

#### SITE 1:

- Approximately 33 Acres (APN # 0472 222 10)
- Commercially Zoned in the Cite of Apple Valley
- Directly on the Off-Ramp of Stoddard Wells Rd. and I - 15
- All Utilities to Property
- Approximately 1,000 SF of Frontage on the
   I 15
- New Pricing Asking: \$1.30/SF

#### SITE 2:

- Approximately 143 Acres (APN # 0472 222 06,08,09) (APN # 0472 221 05,06,15)
- Approximately 1,650 SF of Frontage on Stoddard Wells Rd.
- Commercially Zoned in the City of Apple Valley
- All Utilities to Property
- Approximately 3,000 SF of Frontage on the I 15
- New Pricing Asking: \$0.95/SF