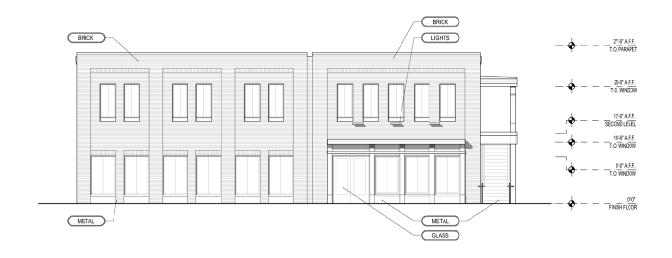

# 1204 Central Avenue

Charlotte, NC

## ABOUT:

Located in the heart of the Plaza-Midwood neighborhood, 1204 Central Avenue is well positioned at the intersection of Hawthorne Lane. This build to suit space is ideal for retail or office space. Ample shared parking is planned.

## SITE ATTRIBUTES:

• Available SF: 2,433-5,059 first floor

• Zoning: B-2 PED

• Lease Rate: \$30-\$36 SF/NNN

| Demographics      | 1 Mile   | 3 Miles  | 5 Miles  |
|-------------------|----------|----------|----------|
| Total Population  | 13,195   | 115,552  | 284,130  |
| Daytime Employees | 22,295   | 169,673  | 255,856  |
| Average HH Income | \$97,123 | \$88,952 | \$74,515 |

#### **Traffic Counts:**

Central Avenue - ~30,000 VPD









#### FRONT ELEVATION



# BACK ELEVATION



#### LEFT ELEVATION



# RIGHT ELEVATION







JIMMY FLOWERS | The Nichols Company | (0) 704.373.9797 | (F) 704.373.9798

JFlowers@thenicholscompany.com | www.thenicholscompany.com | 600 Queens Rd. Charlotte, NC 28207