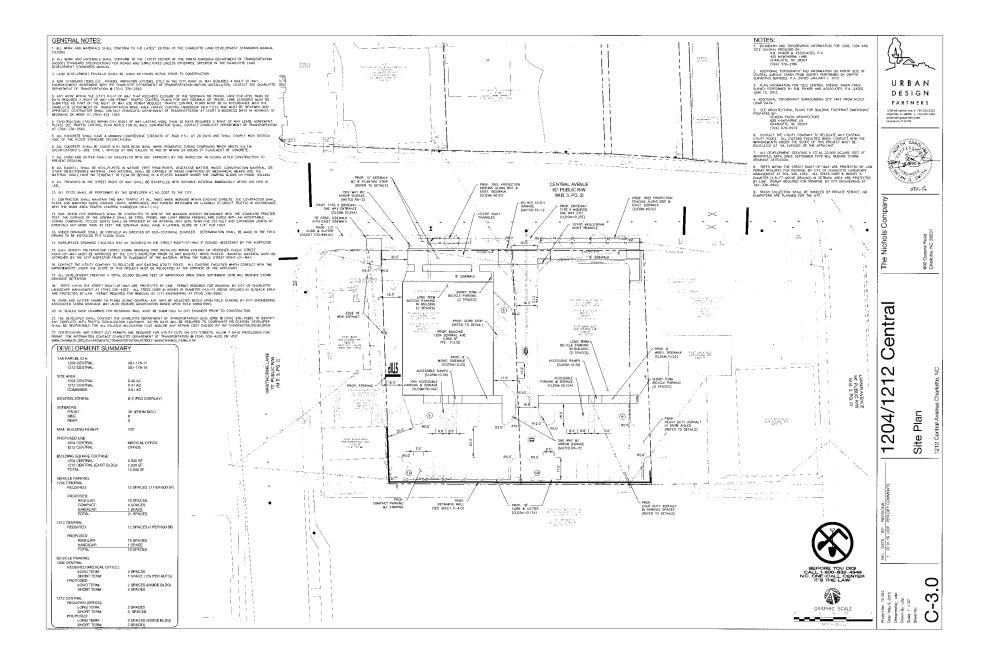

## SITE ATTRIBUTES:

• Available SF: 2,433-5,059 first floor

• Zoning: B-2 PED

• Lease Rate: \$30-\$36 SF/NNN

| Demographics      | 1 Mile   | 3 Miles  | 5 Miles  |
|-------------------|----------|----------|----------|
| Total Population  | 13,195   | 115,552  | 284,130  |
| Daytime Employees | 22,295   | 169,673  | 255,856  |
| Average HH Income | \$97,123 | \$88,952 | \$74,515 |