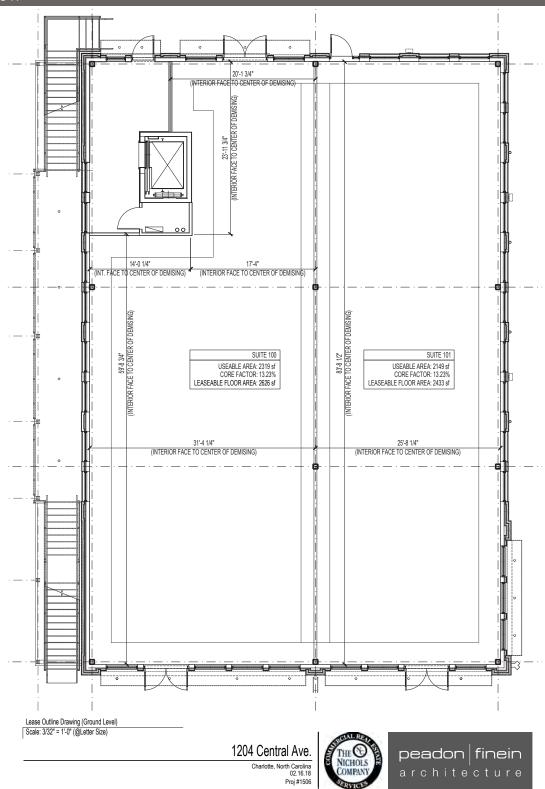

## SITE ATTRIBUTES:

• Available SF: 2,433-5,059 first floor

• Zoning: B-2 PED

• Lease Rate: \$30-\$36 SF/NNN

| Demographics      | 1 Mile   | 3 Miles  | 5 Miles  |
|-------------------|----------|----------|----------|
| Total Population  | 13,195   | 115,552  | 284,130  |
| Daytime Employees | 22,295   | 169,673  | 255,856  |
| Average HH Income | \$97,123 | \$88,952 | \$74,515 |