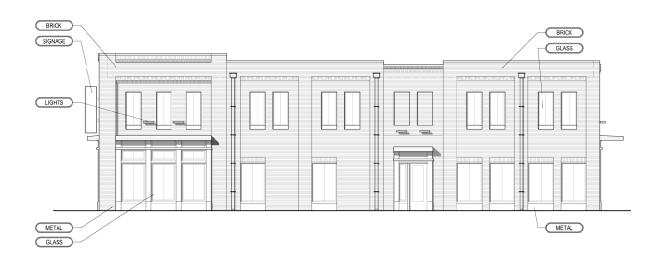

nue

Charlotte, NC

## ABOUT:

Located in the heart of the Plaza-Midwood neighborhood, 1204 Central Avenue is well positioned at the intersection of Hawthorne Lane. This build to suit space is ideal for retail or office space. Ample shared parking is planned.

## SITE ATTRIBUTES:

• Available SF: 2,433-5,059 first floor

• Zoning: B-2 PED

• Lease Rate: \$30-\$36 SF/NNN

| Demographics      | 1 Mile   | 3 Miles  | 5 Miles  |
|-------------------|----------|----------|----------|
| Total Population  | 13,195   | 115,552  | 284,130  |
| Daytime Employees | 22,295   | 169,673  | 255,856  |
| Average HH Income | \$97,123 | \$88,952 | \$74,515 |

#### **Traffic Counts:**

Central Avenue - ~30,000 VPD









#### FRONT ELEVATION



# BACK ELEVATION



#### LEFT ELEVATION



# RIGHT ELEVATION







JIMMY FLOWERS | The Nichols Company | (0) 704.373.9797 | (F) 704.373.9798

JFlowers@thenicholscompany.com | www.thenicholscompany.com | 600 Queens Rd. Charlotte, NC 28207