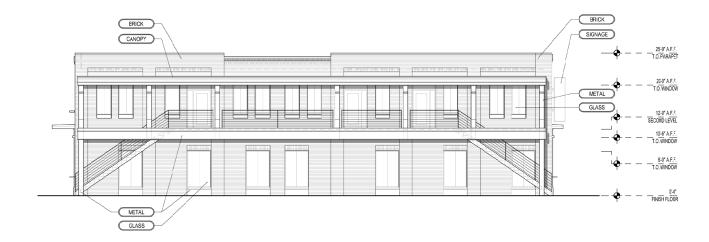

# 1204 Central Avenue

Charlotte, NC

## ABOUT:

Located in the heart of the Plaza-Midwood neighborhood, 1204 Central Avenue is well positioned at the intersection of Hawthorne Lane. This build to suit space is ideal for retail or office space. Ample shared parking is planned.

## SITE ATTRIBUTES:

• Available SF: 2,433-5,059 first floor

• Zoning: B-2 PED

• Lease Rate: \$30-\$36 SF/NNN

| Demographics      | 1 Mile   | 3 Miles  | 5 Miles  |
|-------------------|----------|----------|----------|
| Total Population  | 13,195   | 115,552  | 284,130  |
| Daytime Employees | 22,295   | 169,673  | 255,856  |
| Average HH Income | \$97,123 | \$88,952 | \$74,515 |

#### **Traffic Counts:**

Central Avenue - ~30,000 VPD









#### FRONT ELEVATION



# BACK ELEVATION



#### LEFT ELEVATION



# RIGHT ELEVATION







JIMMY FLOWERS | The Nichols Company | (0) 704.373.9797 | (F) 704.373.9798

JFlowers@thenicholscompany.com | www.thenicholscompany.com | 600 Queens Rd. Charlotte, NC 28207