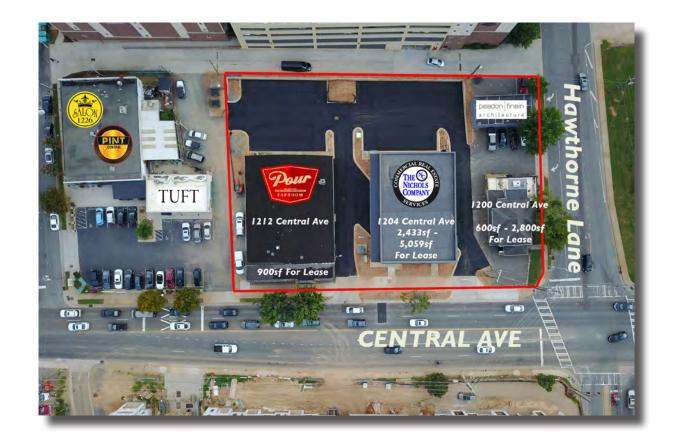

## ABOUT:

Located in the heart of the Plaza-Midwood neighborhood, 1204 Central Avenue is well positioned at the intersection of Hawthorne Lane. This build to suit space is ideal for retail or office space. Ample shared parking is planned.

## SITE ATTRIBUTES:

• Available SF: 2,433-5,059 first floor

• Zoning: B-2 PED

• Lease Rate: \$30-\$36 SF/NNN

| Demographics      | 1 Mile   | 3 Miles  | 5 Miles  |
|-------------------|----------|----------|----------|
| Total Population  | 13,195   | 115,552  | 284,130  |
| Daytime Employees | 22,295   | 169,673  | 255,856  |
| Average HH Income | \$97,123 | \$88,952 | \$74,515 |