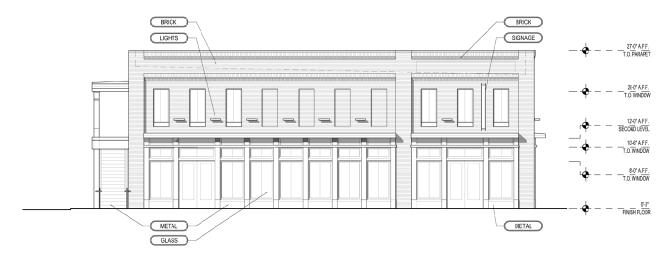

# 1204 Central Avenue

Charlotte, NC

## ABOUT:

Located in the heart of the Plaza-Midwood neighborhood, 1204 Central Avenue is well positioned at the intersection of Hawthorne Lane. This build to suit space is ideal for retail or office space. Ample shared parking is planned.

## SITE ATTRIBUTES:

• Available SF: 2,433-5,059 first floor

• Zoning: B-2 PED

• Lease Rate: \$30-\$36 SF/NNN

| Demographics      | 1 Mile   | 3 Miles  | 5 Miles  |
|-------------------|----------|----------|----------|
| Total Population  | 13,195   | 115,552  | 284,130  |
| Daytime Employees | 22,295   | 169,673  | 255,856  |
| Average HH Income | \$97,123 | \$88,952 | \$74,515 |

#### **Traffic Counts:**

Central Avenue - ~30,000 VPD









#### FRONT ELEVATION



# BACK ELEVATION



#### LEFT ELEVATION



# RIGHT ELEVATION







JIMMY FLOWERS | The Nichols Company | (0) 704.373.9797 | (F) 704.373.9798

JFlowers@thenicholscompany.com | www.thenicholscompany.com | 600 Queens Rd. Charlotte, NC 28207